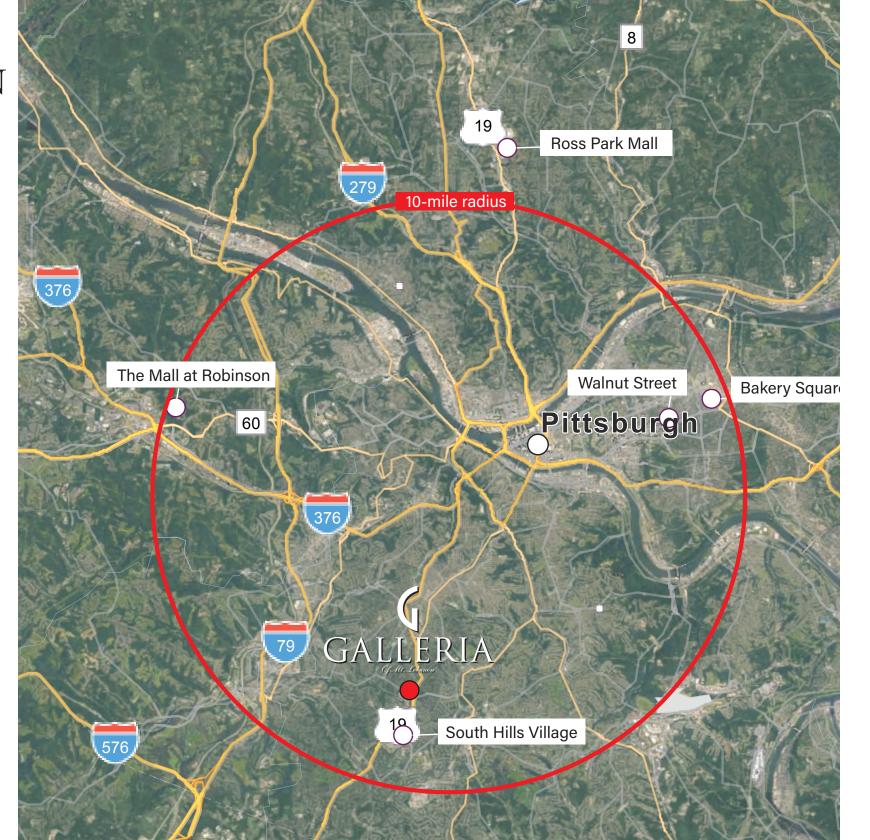

# PREMIER UPSCALE SHOPPING DESTINATION

The Galleria of Mt. Lebanon is located in the heart of the South Hills on Route 19, located just 10 minutes south of downtown Pittsburgh. The center features a state-of-theart, AMC Mt. Lebanon 6 Theatre, six casual and specialty restaurants all in an architecturally beautiful setting.

## LOCATION