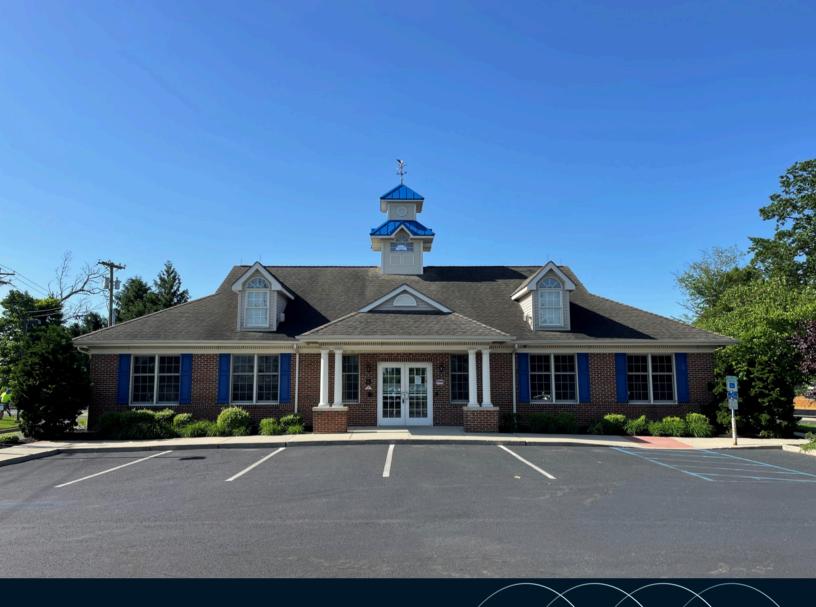

# For sale

+/- 2,800 SF building with drive-thru 0.50 acres

### **Property specifications**

- Located at the corner of Berlin-Cross
  Keys Road and Chews Landing Road
- High visibility at a signalized intersection
- Access from both roads
- Zoned CM Major Commercial

## 528 Berlin-Cross Keys Road Sicklerville, NJ