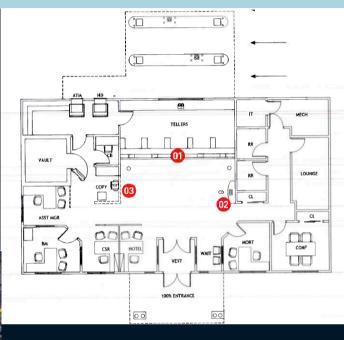

JLL SEE A BRIGHTER WAY

# For sale

+/- 2,800 SF building with drive-thru 0.50 acres

### **Property specifications**

- Located at the corner of Berlin-Cross
  Keys Road and Chews Landing Road
- High visibility at a signalized intersection
- Access from both roads
- Zoned CM Major Commercial



## 528 Berlin-Cross Keys Road Sicklerville, NJ







#### **Rick Widerman**

Executive Vice President rick.widerman@jll.com +1 215 880 3266

#### Dan Close

Senior Vice President dan.close@jll.com +1 609 705 3134

#### Jones Lang LaSalle Brokerage, Inc.

220 Lake Drive East, Suite 102 Cherry Hill, NJ 08002 +1 856 324 5300

Ithough information has been obtained from sources deemed reliable, neither Owner nor JLL makes any guarantees, warranties or representations, express or im s to the completeness or accuracy as to the information contained herein. Any projections, opinions, assumptions or estimates used are for example only. There note differences between projected and actual results, and those differences may be material. The Property may be withdrawn without notice. Neither Owner nor JLL occupits may liability for any loss or damag