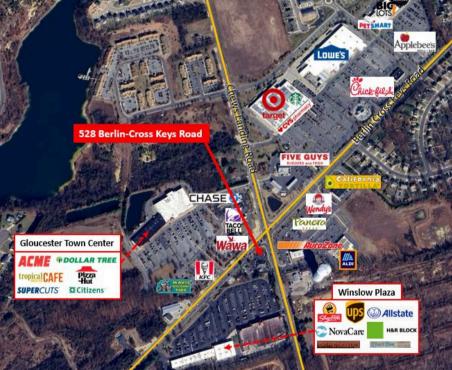

### **Property specifications**

- Located at the corner of Berlin-Cross
  Keys Road and Chews Landing Road
- High visibility at a signalized intersection
- Access from both roads
- Zoned CM Major Commercial

## 528 Berlin-Cross Keys Road Sicklerville, NJ