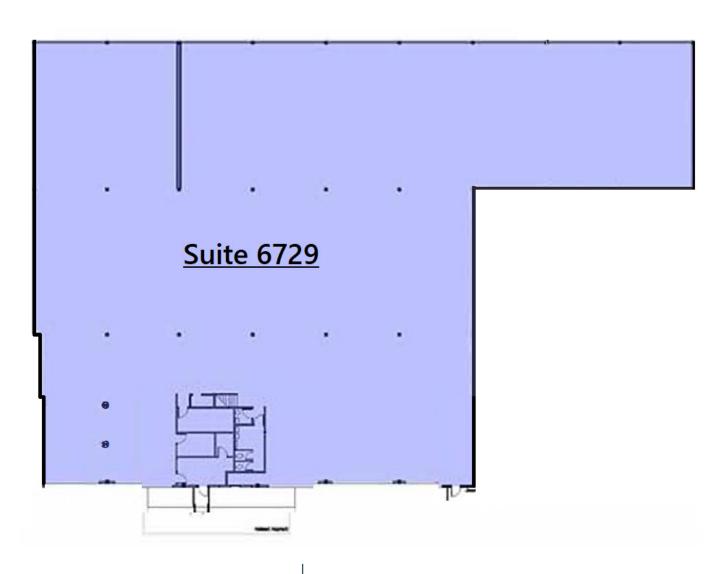

#### **SEATTLE DISTRIBUTION CENTER**

6719 E Marginal Way S, Tukwila, WA









Building A & B availability



**24' - 26'** clear height



Grade-level loading



174,341 SF total



Dock-high loading



On-site parking stalls

### SITE PLAN



**South Brighton Street** 

# **SUITE 6729**



**24,274 SF** shell

**8 Dock** positions

# **SUITE 6725**



**14,025 SF** shell

4 Dock
positions
1 pony dock / 1 ramp door

# **SUITE 6755**



**16,128 SF** shell

**8 Dock** positions

#### PRIME LOCATION

**11 minutes**SeaTac Airport

**5 minutes**Port of Seattle

**14 minutes**Downtown Seattle

20 minutes
Downtown Bellevue





#### **FOR INFORMATION CONTACT:**

**David Cahill** 

+1 206 930 5599 david.cahill@jll.com **Chris Spofford** 

+1 425 890 6961 chris.spofford@jll.com **Connor Raffety** 

+1 206 437 1006 connor.raffety@jll.com





Although information has been obtained from sources deemed reliable, JLL does not make any guarantees, warranties or representations, express or implied, as to the completeness or accuracy as to the information contained herein. Any projections