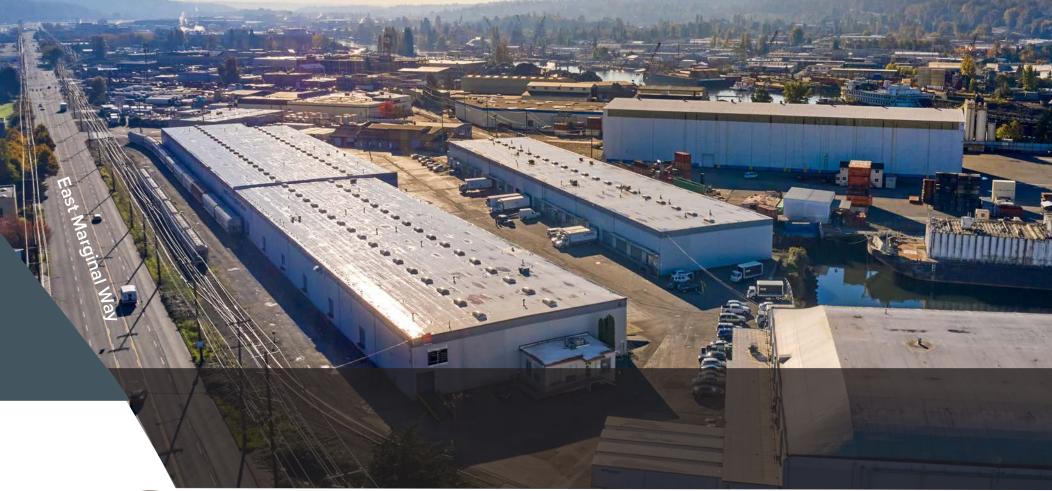

#### **SEATTLE DISTRIBUTION CENTER**

6719 E Marginal Way S, Tukwila, WA

Building A & B availability

**24' - 26'** clear height

Grade-level loading

174,341 SF total

Dock-high loading

On-site parking stalls