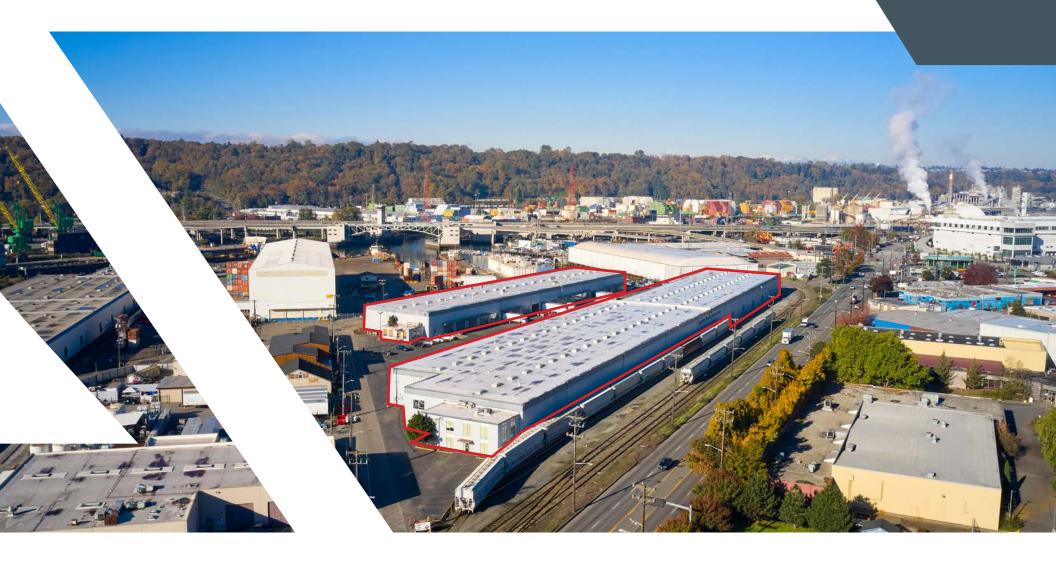

#### **SEATTLE DISTRIBUTION CENTER**

6719 E Marginal Way S, Tukwila, WA

Building A & B availability

**24' - 26'** clear height

Grade-level loading

174,341 SF total

Dock-high loading

On-site parking stalls