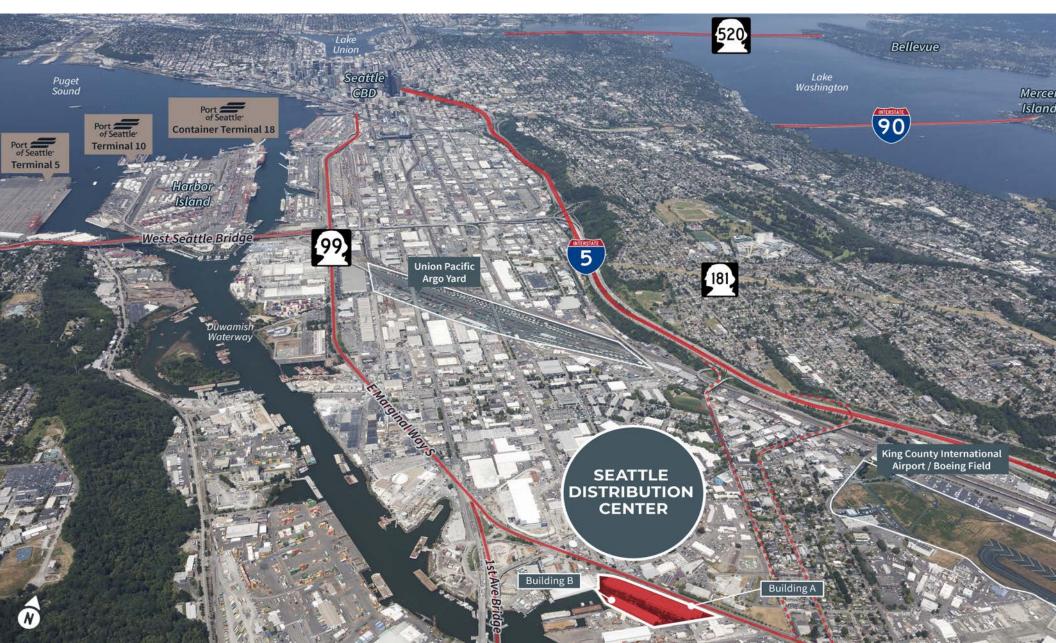

#### PRIME LOCATION

**11 minutes**SeaTac Airport

**5 minutes**Port of Seattle

**14 minutes**Downtown Seattle

20 minutes
Downtown Bellevue