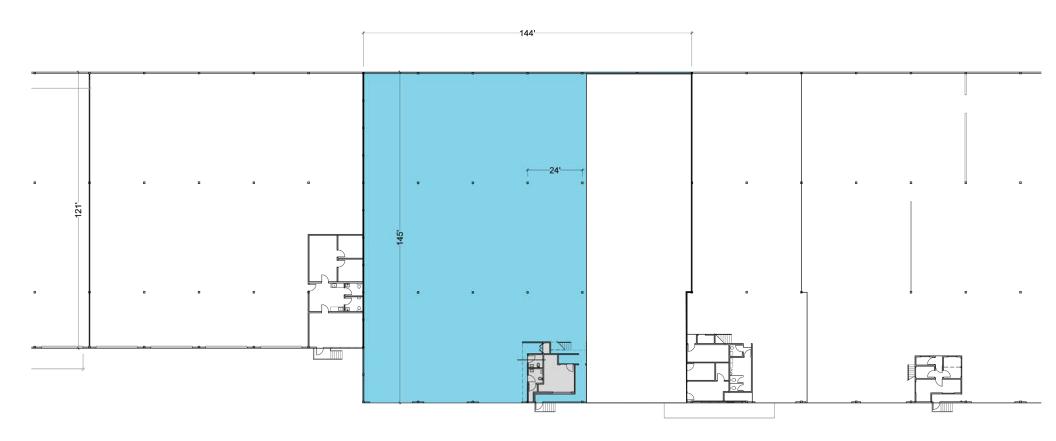

### SITE PLAN

**South Brighton Street** 

# **SUITE 6729**

**24,274 SF** shell

**8 Dock** positions

# **SUITE 6725**

**14,025 SF** shell

4 Dock
positions
1 pony dock / 1 ramp door

# **SUITE 6755**

**16,128 SF** shell

**8 Dock** positions