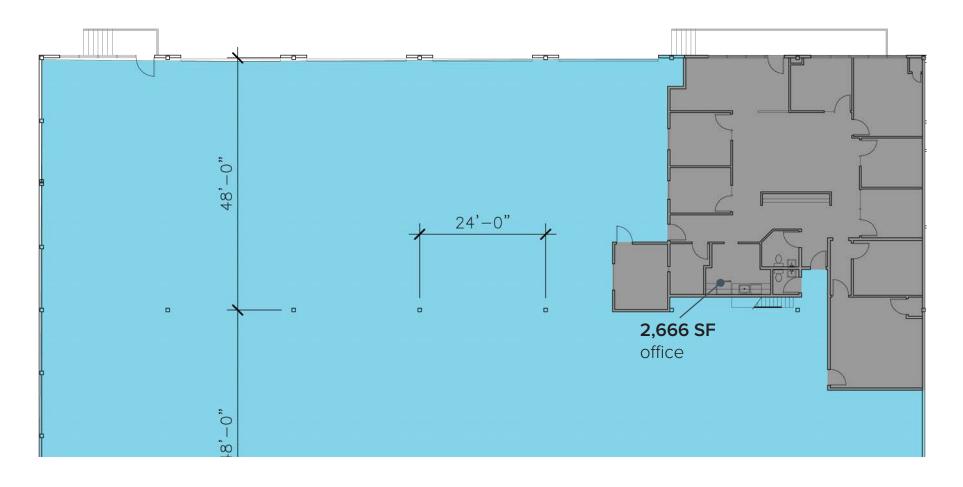

#### **SEATTLE DISTRIBUTION CENTER**

6719 E Marginal Way S, Tukwila, WA









Building A & B availability



**24' - 26'** clear height



Grade-level loading



174,341 SF total



Dock-high loading



On-site parking stalls

### SITE PLAN



**South Brighton Street** 

# **SUITE 6729**



**24,274 SF** shell

**8 Dock** positions

# **SUITE 6725**



**14,025 SF** shell

4 Dock
positions
1 pony dock / 1 ramp door

# **SUITE 6755**



**16,128 SF** shell

**8 Dock** positions

#### PRIME LOCATION

**11 minutes**SeaTac Airport

**5 minutes**Port of Seattle

**14 minutes**Downtown Seattle

20 minutes
Downtown Bellevue





#### **FOR INFORMATION CONTACT:**

**David Cahill** 

+1 206 930 5599 david.cahill@jll.com **Chris Spofford** 

+1 425 890 6961 chris.spofford@jll.com **Connor Raffety** 

+1 206 437 1006 connor.raffety@jll.com





Although information has been obtained from sources deemed reliable, JLL does not make any guarantees, warranties or representations, express or implied, as to the completeness or accuracy as to the information contained herein. Any projections, opinions, assumptions or estimates used are for example only. There may be differences between projected and actual results, and those differences