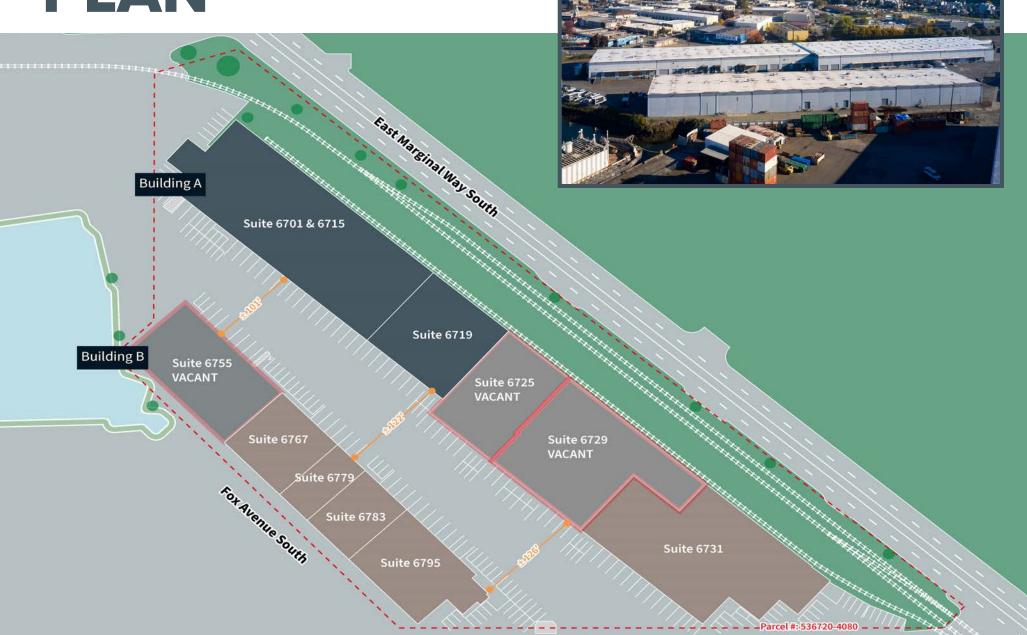

### SITE PLAN

**South Brighton Street** 

# **SUITE 6729**

**24,274 SF** shell

**8 Dock** positions

# **SUITE 6725**

**14,025 SF** shell

4 Dock
positions
1 pony dock / 1 ramp door

# **SUITE 6755**

**16,128 SF** shell

**8 Dock** positions