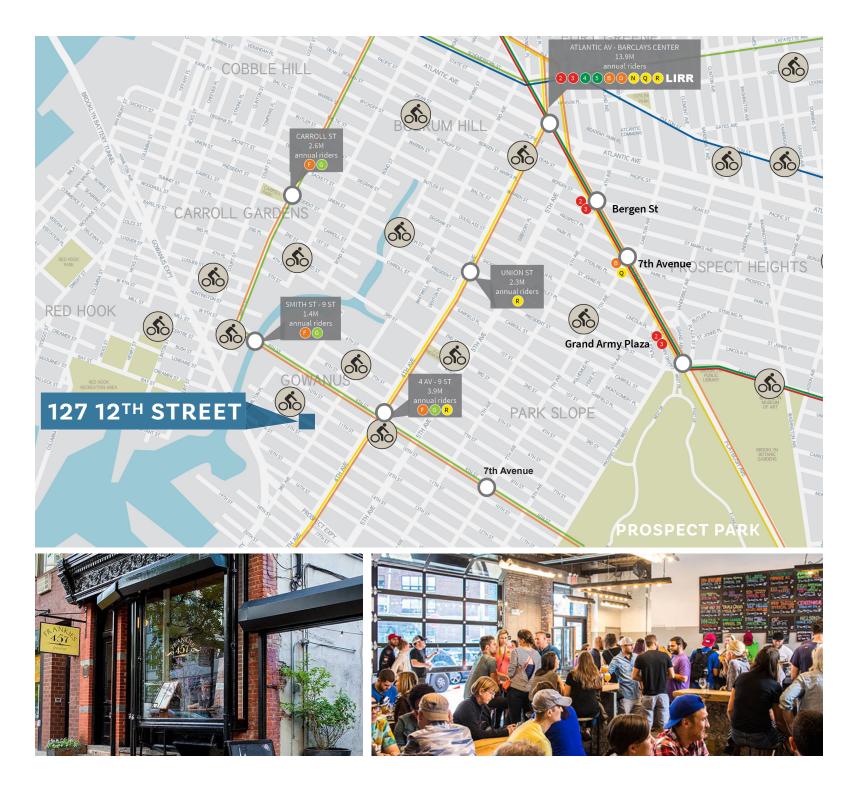

#### LOCATION

127 12th Street, between 2nd and 3rd Avenues

### **NEIGHBORING TENANTS**

Tesla, Four & Twenty Blackbirds, The Bellhouse, Table 87, Lowe's

#### COMMENTS

- Build-to-suit opportunity with amazing ceiling heights
- 36 parking spaces available in the lower level of the building
- Three blocks away from the 4th Ave & 9th Street subway stop, servicing the F, G, and R trains
- Located between Park Slope and Carroll Gardens and adjacent to the recently rezoned area of the Gowanus