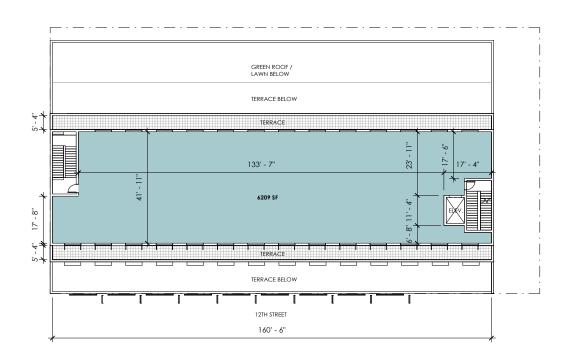

# **THIRD FLOOR**

Jones Lang La<br/>Salle Brokerage, Inc. | 330 Madison Avenue New York, NY 10017 DISCLAIMER

Although information has been obtained from sources deemed reliable, neither Owner nor JLL makes any guarantees, warranties or representations, express or implied, as to the completeness or accuracy as to the information contained herein. Any projections, opinions, assumptions or estimates used are for example only. There may be differences between projected and actual results, and those differences may be material. The Property may be withdrawn without notice. Neither Owner nor JLL accepts any liability for any loss or damage suffered by any party resulting from reliance on this information. If the recipient of this information has signed a confidentiality agreement regarding this matter, this information is subject to the terms of that agreement.

### **AVAILABLE SPACE**

CEILING HEIGHTS

 Ground Floor:
 15,000 SF
 24'

 Second Floor:
 8,150 SF
 14

 Third Floor:
 6,209 SF
 14'

\*Divisible

### **FRONTAGE**

Building Frontage: 160'6" Lot Frontage: 179"