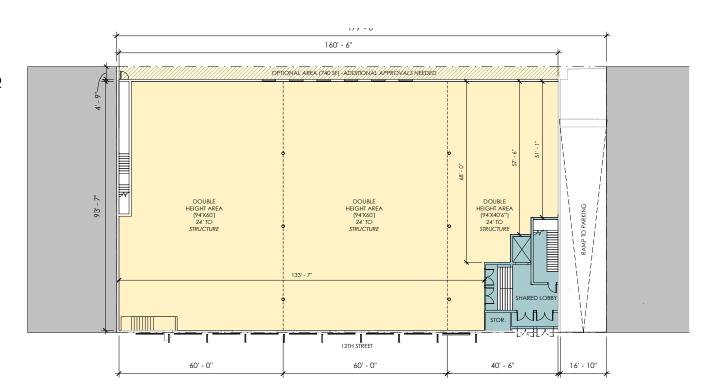

### **AVAILABLE SPACE**

CEILING HEIGHTS

 Ground Floor:
 15,000 SF
 24'

 Second Floor:
 8,150 SF
 14

 Third Floor:
 6,209 SF
 14'

\*Divisible

### **FRONTAGE**

Building Frontage: 160'6" Lot Frontage: 179"

#### CONTACT

Ryan P. Condren

JLL Retail Services
212 220 4117
ryan.condren@jll.com

George Danut

JLL Retail Services
212 220 4121
george.danut@jll.com

**GROUND FLOOR** OPTION 1

**GROUND FLOOR** OPTION 2