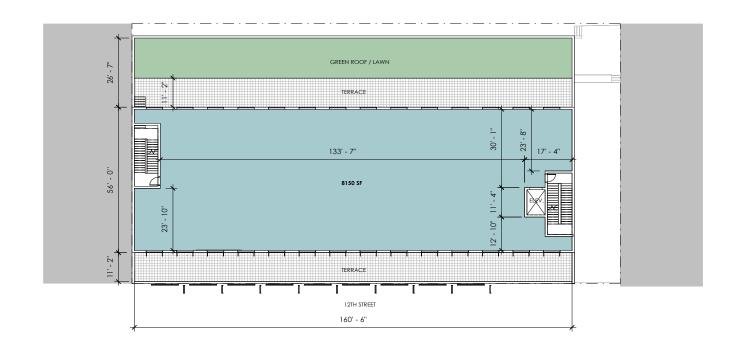

### **AVAILABLE SPACE**

CEILING HEIGHTS

 Ground Floor:
 15,000 SF
 24'

 Second Floor:
 8,150 SF
 14

 Third Floor:
 6,209 SF
 14'

\*Divisible

## **SECOND FLOOR**