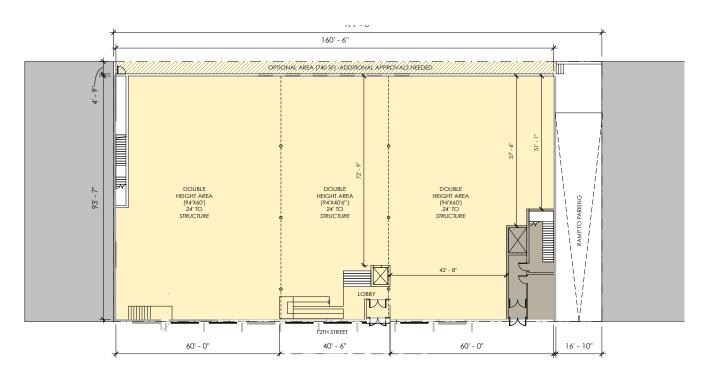

### **AVAILABLE SPACE**

CEILING HEIGHTS

 Ground Floor:
 15,000 SF
 24'

 Second Floor:
 8,150 SF
 14

 Third Floor:
 6,209 SF
 14'

\*Divisible

### **FRONTAGE**

Building Frontage: 160'6" Lot Frontage: 179"

#### CONTACT

Ryan P. Condren

JLL Retail Services
212 220 4117
ryan.condren@jll.com

George Danut

JLL Retail Services
212 220 4121
george.danut@jll.com

**GROUND FLOOR** OPTION 1

**GROUND FLOOR** OPTION 2