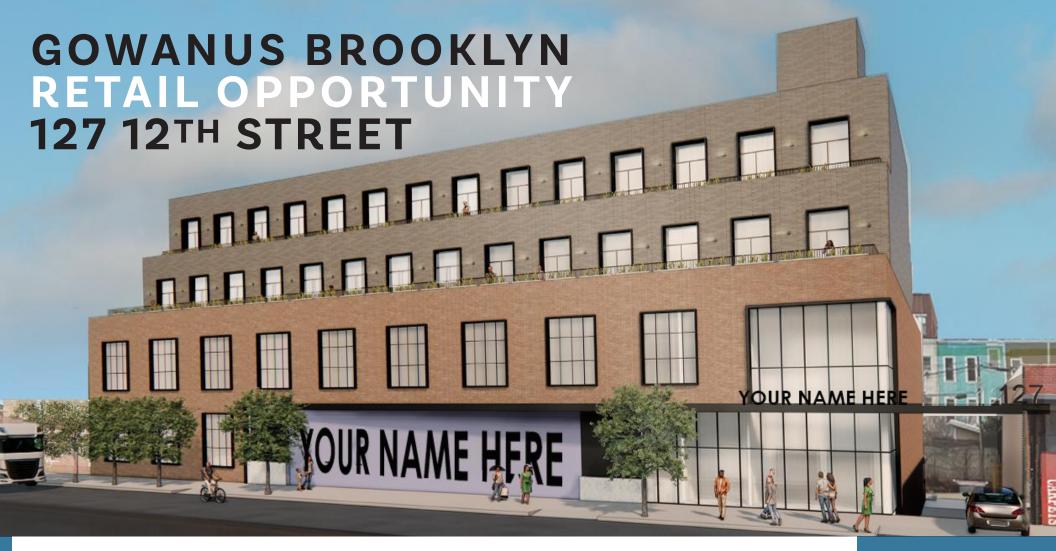

#### LOCATION

127 12th Street, between 2nd and 3rd Avenues

### **NEIGHBORING TENANTS**

Tesla, Four & Twenty Blackbirds, The Bellhouse, Table 87, Lowe's