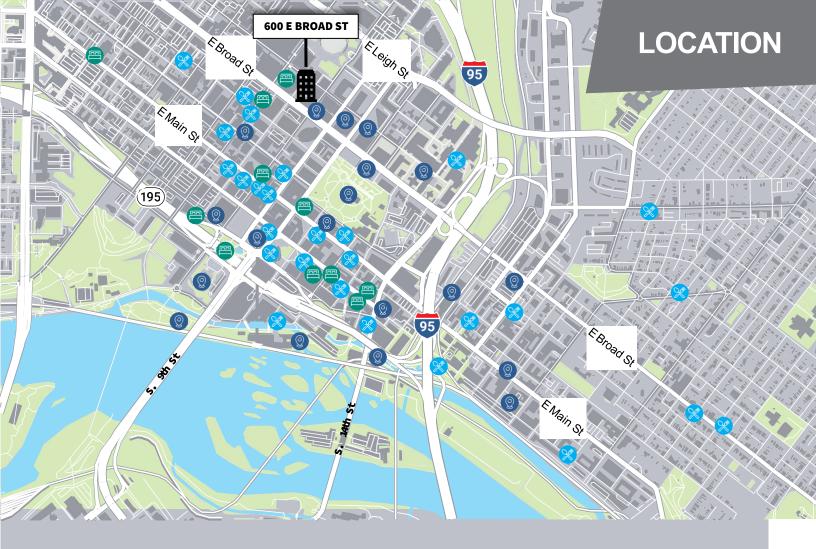

## Dining

Belle

Bookbinder's Seafood & Steakhouse

Bottoms Up Pizza

Capital Ale House

Casa Del Barco

Chicano's Cocina Bar & Grill

Chick-fil-A

Chopt Creative Salad Co.

Dunkin'

Hotel Greene

Ironclad Coffee Roasters

Kabana Rooftop

LuLu's

Meriwether's at the Capitol

Padow's Hams and Deli

Penny Lane Pub

Perly's

Pomona

Potbelly Sandwich Shop

Quiznos

Riverbend Roastery

Secret Sandwich Society

Sefton Coffee Company

Southern Railway Taphouse

Starbucks

Subway

The Hill Cafe

The Pit and The Peel

The Tobacco Company Restaurant

the urban Farmhouse market & café

Trevi's Grille

**Union Market** 

Wong Gonzalez

## **Destinations**

Brown's Island

Canal Walk

City of Richmond (City Hall)

**Dominion Energy** 

Federal Reserve Bank of Richmond

Kanawha Plaza

Library of Virginia

Old City Hall

Pipeline Overlook

Richmond Main Street Station

Shockoe Slip

The National

The Poe Museum

**US Court of Appeals** 

VCU Health

Virginia Holocaust Museum

Virginia State Capitol

### Hotel

Courtyard by Marriott

Delta Hotels by Marriott

Hampton Inn

Hilton

Homewood Suites by Hilton

Omni Richmond Hotel

Residence Inn by Marriott

Richmond Marriott

The Berkeley Hotel

The Commonwealth

The Jefferson Hotel