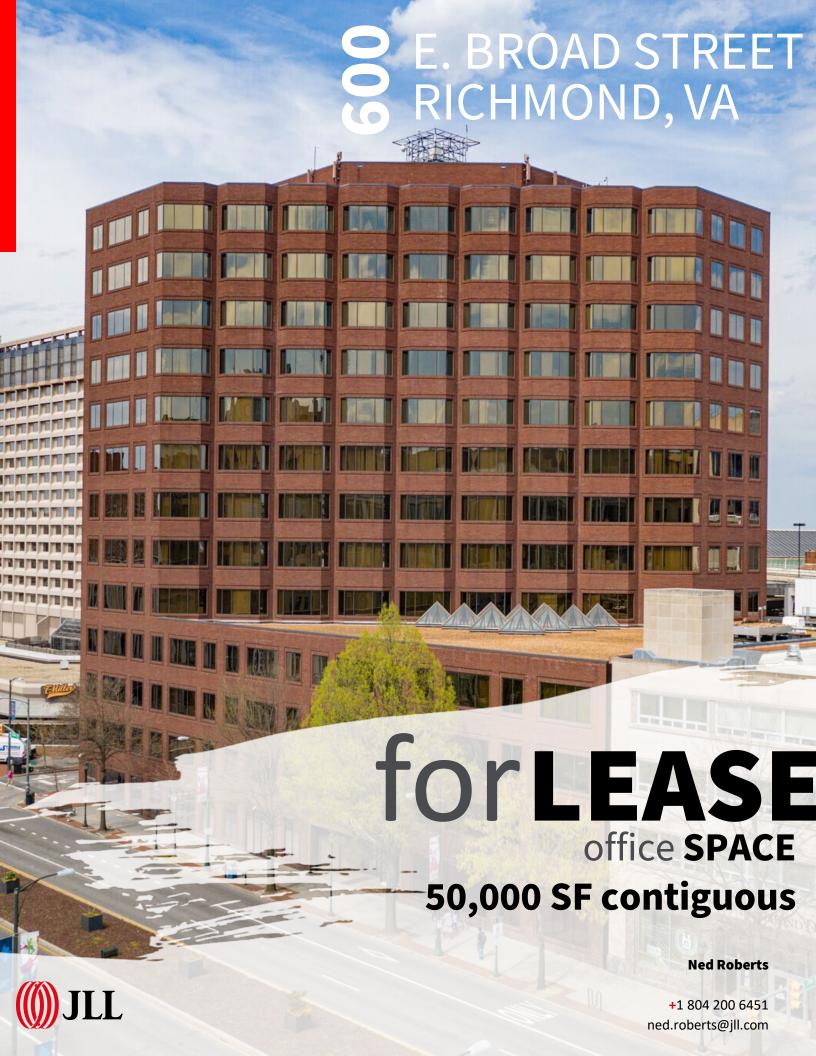

# FLOOR PLANS



2<sup>nd</sup> FLOOR: 24,786 RSF available







## Dining

Belle

Bookbinder's Seafood & Steakhouse

Bottoms Up Pizza

Capital Ale House

Casa Del Barco

Chicano's Cocina Bar & Grill

Chick-fil-A

Chopt Creative Salad Co.

Dunkin'

Hotel Greene

Ironclad Coffee Roasters

Kabana Rooftop

LuLu's

Meriwether's at the Capitol

Padow's Hams and Deli

Penny Lane Pub

Perly's

Pomona

Potbelly Sandwich Shop

Quiznos

Riverbend Roastery

Secret Sandwich Society

Sefton Coffee Company

Southern Railway Taphouse

Starbucks

Subway

The Hill Cafe

The Pit and The Peel

The Tobacco Company Restaurant

the urban Farmhouse market & café

Trevi's Grille

**Union Market** 

Wong Gonzalez

## **Destinations**

Brown's Island

Canal Walk

City of Richmond (City Hall)

**Dominion Energy*