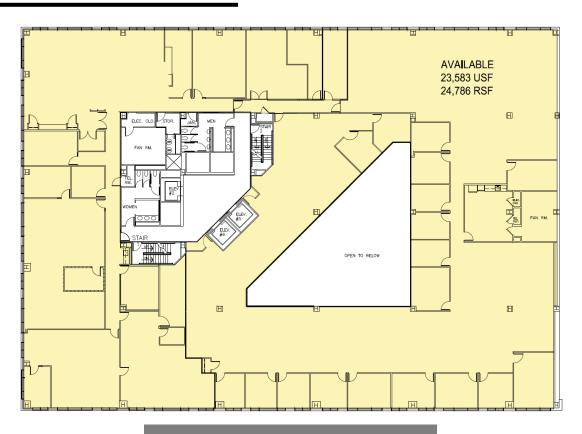

# FLOOR PLANS



2<sup>nd</sup> FLOOR: 24,786 RSF available







## Dining

Belle

Bookbinder's Seafood & Steakhouse

Bottoms Up Pizza

Capital Ale House

Casa Del Barco

Chicano's Cocina Bar & Grill

Chick-fil-A

Chopt Creative Salad Co.

Dunkin'

Hotel Greene

Ironclad Coffee Roasters

Kabana Rooftop

LuLu's

Meriwether's at the Capitol

Padow's Hams and Deli

Penny Lane Pub

Perly's

Pomona

Potbelly Sandwich Shop

Quiznos

Riverbend Roastery

Secret Sandwich Society

Sefton Coffee Company

Southern Railway Taphouse

Starbucks

Subway

The Hill Cafe

The Pit and The Peel

The Tobacco Company Restaurant

the urban Farmhouse market & café

Trevi's Grille

**Union Market** 

Wong Gonzalez

## **Destinations**

Brown's Island

Canal Walk

City of Richmond (City Hall)

**Dominion Energy** 

Federal Reser