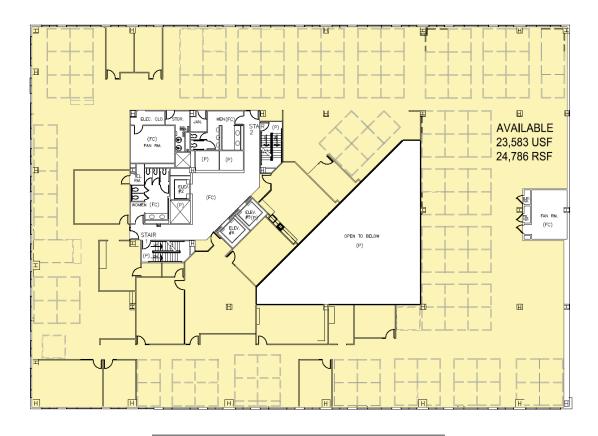

# FLOOR PLANS



2<sup>nd</sup> FLOOR: 24,786 RSF available







## Dining

Belle

Bookbinder's Seafood & Steakhouse

Bottoms Up Pizza

Capital Ale House

Casa Del Barco

Chicano's Cocina Bar & Grill

Chick-fil-A

Chopt Creative Salad Co.

Dunkin'

Hotel Greene

Ironclad Coffee Roasters

Kabana Rooftop

LuLu's

Meriwether's at the Capitol

Padow's Hams and Deli

Penny Lane Pub

Perly's

Pomona

Potbelly Sandwich Shop

Quiznos

Riverbend Roastery

Secret Sandwich Society

Sefton Coffee Company

Southern Railway Taphouse

Starbucks

Subway

The Hill Cafe

The Pit and The Peel

The Tobacco Company Restaurant

the urban Farmhouse market & café

Trevi's Grille

**Union Market** 

Wong Gonzalez

## **Destinations**

Brown's Island

Canal Walk

City of Richmond (City Hall)

**Dominion Energy** 

Federal Reserve Bank of Richmond

Kanawha Plaza

Library of