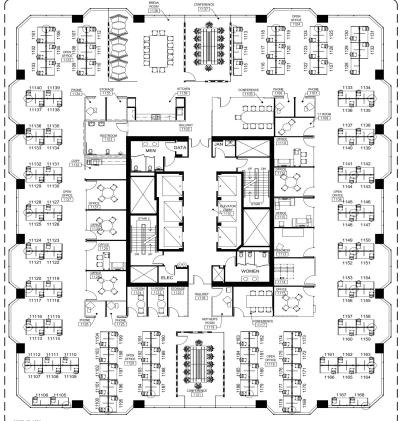

ers, and towel service
- Secure bike storage
- On-site coffee shop
- ReachNow car-sharing service
- Within walking distance to Pacific place, Seattle's retail core, Pike pine corridor & South lake Union
- 100 Walk score
- 100 Transit score
- Convenient access to Interstate 5 and Highway 99
- Fireproof structural steel with concrete floor support
  Red brick and bronze tinted double pane window within anodised aluminium frames



1/1,400 SF ratio
\$350.00/Stall/Month



IP security camera monitoring system

#### Clay Nielsen +1 206 790 3368 clay.nielsen@jll.com

Jones Lang LaSalle Brokerage, Inc. © 2024 Jones Lang LaSalle IP, Inc. All rights reserved. All information contained herein is from sources deemed reliable; however, no representation or warranty is made to the accuracy thereof.







Jones Lang LaSalle Brokerage, Inc.