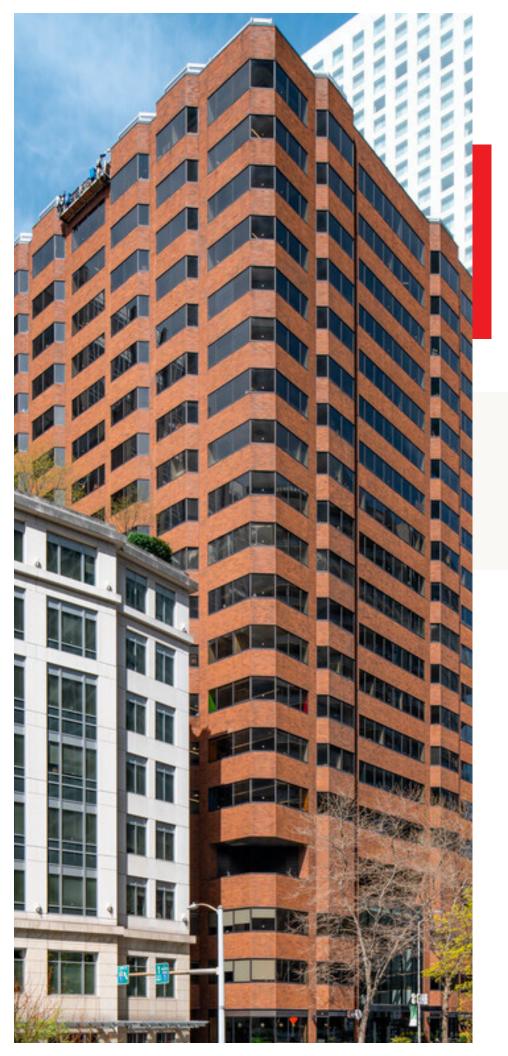

### **Building Highlights**

- Year built: 1981 (Renovated 2015)
- Stories: 20
- Ceiling Heights: 12'.4" 16'
- Elevators: Seven upgraded Westinghouse elevators
- 90 people conference facility
- Locker rooms, showers, and towel service
- Secure bike storage
- On-site coffee shop
- ReachNow car-sharing service
- Within walking distance to Pacific place, Seattle's retail core, Pike pine corridor & South lake Union
- 100 Walk score
- 100 Transit score
- Convenient access to Interstate 5 and Highway 99
- Fireproof structural steel with concrete floor support
  Red brick and bronze tinted double pane window within anodised aluminium frames