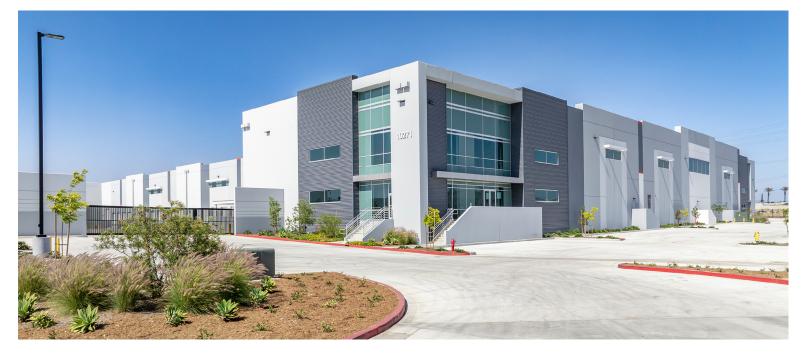

## **10271 Almond Ave** Fontana, CA 92337

## ±210,625 SF Available for Lease

### **BUILDING HIGHLIGHTS**

- » Free Standing Building
- » I-10 Freeway Visibility
- \* ±6,010 SF of two story offices +±2,770 SF of mezzanine
- » 23 Dock High Loading Doors (9' x 10')
  11 w/mechanical pit load levelers
- » 2 Ground Level Ramp Loading Doors (12' x 14')
- » 36' Minimum Clearance at First Column Line
- » ESFR Fire Sprinkler System
- » ±180' Fully Secured All Concrete Truck Court
- » ±32 Trailer Storage Spaces outside of dock
- » ±101 Auto Parking Spaces
- » 100% Site concrete paving
- » 1,600 Amps, 277/480 volt, 3 phase 4 wire electrical service (4,000 Amp UGPS)
- » LED Warehouse Lighting (motion sensor)
- » 2.5% Skylights
- » Immediate Access to I-10 & I-15 Freeways