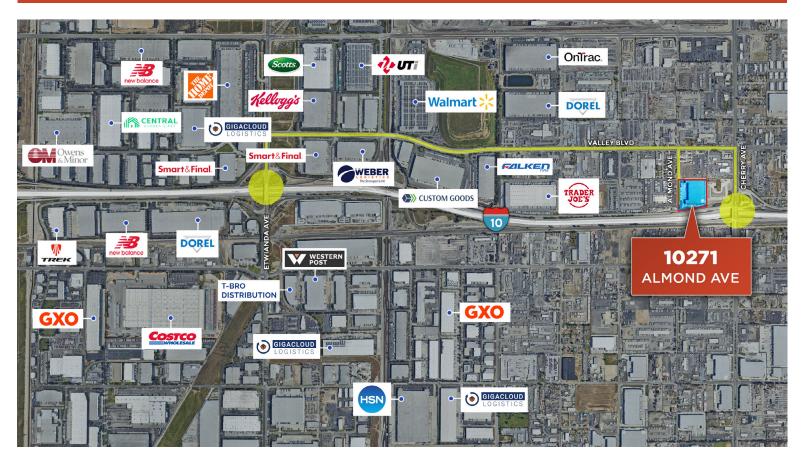

## LOCATION HIGHLIGHTS

**5 miles** to Ontario International Airport

6 miles to UPSP Intermodal Yard - Colton

**13 miles** to BNSF Intermodal Yard - San Bernardino

\* All distances reflected above are approximate

63 miles to Ports of Los Angeles and Long Beach

**63 miles** to Los Angeles International Airport

Ruben Goodsell License# 01039414 +1 909 467 6883 ruben.goodsell@jll.com Mike McCrary License# 01054055 +1 909 467 6885 mike.mccrary@jll.com