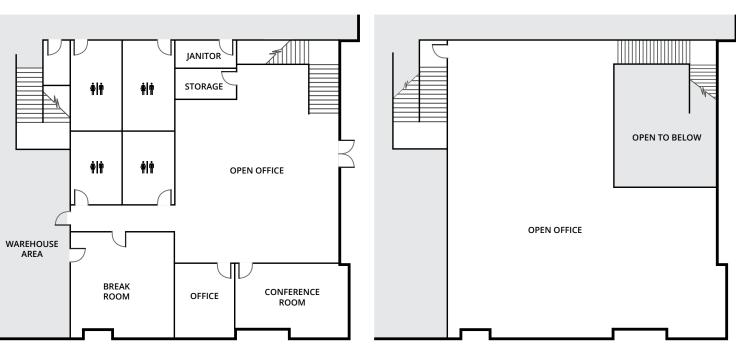

**10271 Almond Ave** Fontana, CA 92337

**±210,625 SF** Available for Lease

\* Office Plans are not to scale.

10271 Almond Ave Fontana, CA 92337

## ±6,010 SF Two Story Office

### **Ground Floor**

#### Mezzanine