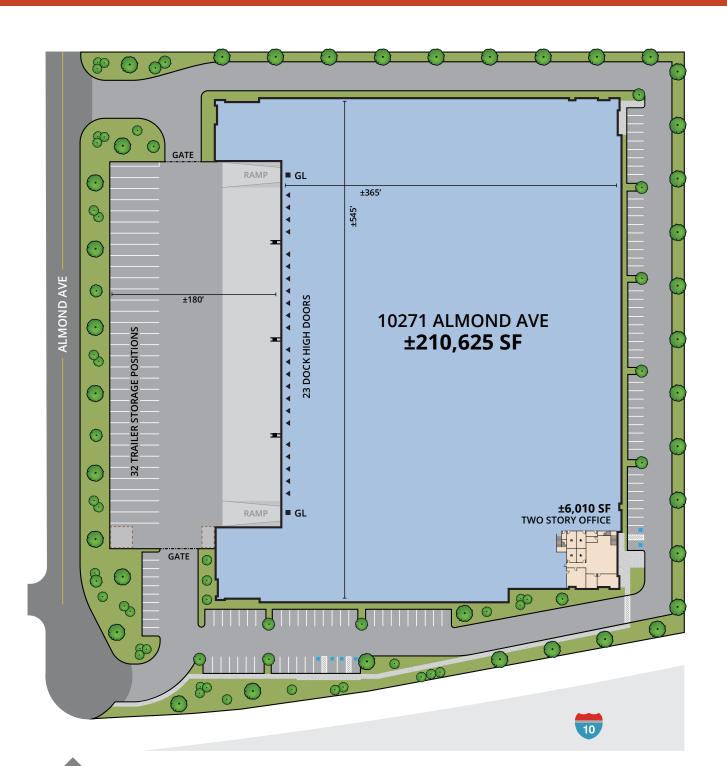

## ±210,625 SF Available for Lease

### **BUILDING HIGHLIGHTS**

- » Free Standing Building
- » I-10 Freeway Visibility
- \* ±6,010 SF of two story offices +±2,770 SF of mezzanine
- » 23 Dock High Loading Doors (9' x 10')
  11 w/mechanical pit load levelers
- » 2 Ground Level Ramp Loading Doors (12' x 14')
- » 36' Minimum Clearance at First Column Line
- » ESFR Fire Sprinkler System
- » ±180' Fully Secured All Concrete Truck Court
- » ±32 Trailer Storage Spaces outside of dock
- » ±101 Auto Parking Spaces
- » 100% Site concrete paving
- » 1,600 Amps, 277/480 volt, 3 phase 4 wire electrical service (4,000 Amp UGPS)
- » LED Warehouse Lighting (motion sensor)
- » 2.5% Skylights
- » Immediate Access to I-10 & I-15 Freeways

**10271 Almond Ave** Fontana, CA 92337 ±210,625 SF Available for Lease

\* All building, site and off site areas as well as all trailer and auto spaces are approximate and not to scale.

Ν

Ground Floor (±3,305 SF)