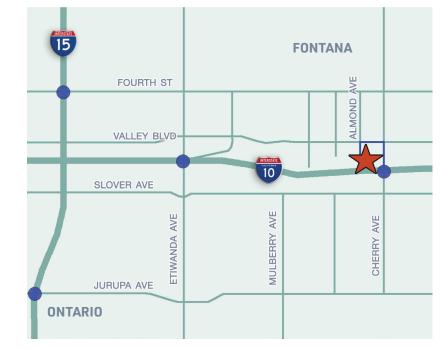

## LOCATION HIGHLIGHTS

**5 miles** to Ontario International Airport

6 miles to UPSP Intermodal Yard - Colton

**13 miles** to BNSF Intermodal Yard - San Bernardino

\* All distances reflected above are approximate

63 miles to Ports of Los Angeles and Long Beach

**63 miles** to Los Angeles International Airport

Ruben Goodsell License# 01039414 +1 909 467 6883 ruben.goodsell@jll.com Mike McCrary License# 01054055 +1 909 467 6885 mike.mccrary@jll.com