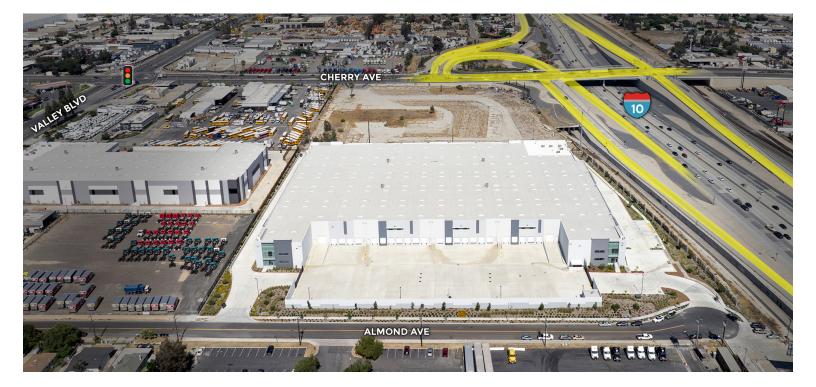

## **10271 Almond Ave** Fontana, CA 92337

## ±210,625 SF Available for Lease

### **BUILDING HIGHLIGHTS**

- » Free Standing Building
- » I-10 Freeway Visibility
- \* ±6,010 SF of two story offices +±2,770 SF of mezzanine
- » 23 Dock High Loading Doors (9' x 10')
  11 w/mechanical pit load levelers
- » 2 Ground Level Ramp Loading Doors (12' x 14')
- » 36' Minimum Clearance at First Column Line
- » ESFR Fire Sprinkler System
- » ±180' Fully Secured All Concrete Truck Court
- » ±32 Trailer Storage Spaces outside of dock
- » ±101 Auto Parking Spaces
- » 100% Site concrete paving
- » 1,600 Amps, 277/480 volt, 3 phase 4 wire electrical service (4,000 Amp UGPS)
- » LED Warehouse Lighting (motion sensor)
- » 2.5% Skylights
- » Immediate Access to I-10 & I-15 Freeways

## LOCATION HIGHLIGHTS

**5 miles** to Ontario International Airport

6 miles to UPSP Intermodal Yard - Colton

**13 miles** to BNSF Intermodal Yard - San Bernardino

\* All distances reflected above are approximate

63 miles to Ports of Los Angeles and Long Beach

**63 miles** to Los Angeles International Airport

Ruben Goodsell License# 01039414 +1 909 467 6883 ruben.goodsell@jll.com Mike McCrary License# 01054055 +1 909 467 6885 mike.mccrary@jll.com