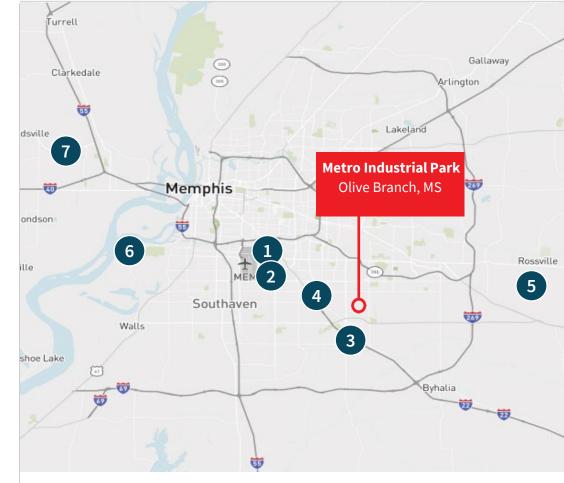

## **Drive times**

#### Hubs

| 1 | FedEx World Hub               | 27 min   13.7 miles |
|---|-------------------------------|---------------------|
| 2 | UPS Regional Hub              | 25 min   13.0 miles |
| 3 | FedEx Ground DeSoto           | 9 min   4.1 miles   |
|   | Intermodals                   |                     |
| 4 | BNSF                          | 19 min   8.3 miles  |
| 5 | Norfolk Southern              | 27 min   17.5 miles |
| 6 | CN/CSX                        | 33 min   22.6 miles |
| 7 | Union Pacific                 | 51 min   40.4 miles |
|   | Airport                       |                     |
|   | Memphis International Airport | 25 min   13.9 miles |
|   | Interstates/Highways          |                     |
|   | MS-302                        | 2 min   0.8 miles   |
|   | Hwy 78                        | 6 min   3.1 miles   |
|   | TN-385                        | 11 min   4.8 miles  |
|   | I-55                          | 23 min   11.3 miles |
|   | I-40                          | 25 min   15.4 miles |
|   | I-269                         | 15 min   10.6 miles |
|   | 1-22                          | 14 min   9.6 miles  |