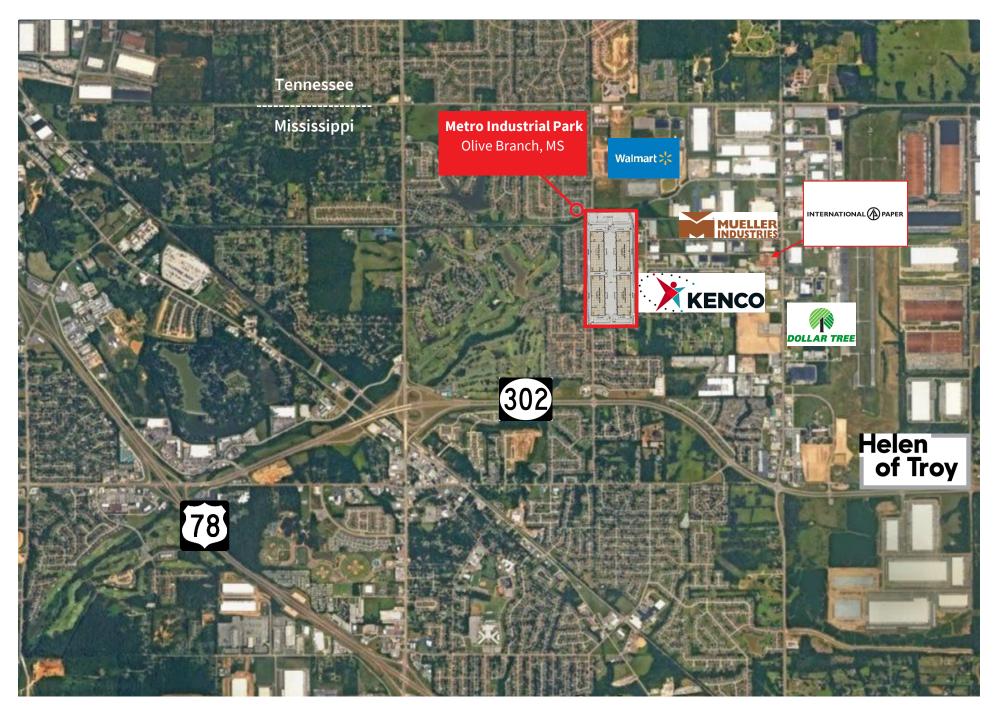

R                          | Trailer parking   | Up to 239 |

### Site Plan - 1 Building Option



| Building size              | Up to 867,080 SF          | Office s.f.      | BTS                           | Dock doors        | 224 |
|----------------------------|---------------------------|------------------|-------------------------------|-------------------|-----|
| Zoning                     | M-2<br>(Heavy Industrial) | Column spacing   | 50' x 54'<br>(60' speed bays) | Grade level doors | 4   |
| Parcel size                | 64.88 acres               | Clear height     | 36'                           | Auto parking      | 700 |
| <b>Building dimensions</b> | 1,867' x 470'             | Fire suppression | ESFR                          | Trailer parking   | 410 |

### **Aerial map**



## **Drive times**

#### Hubs

| 1 | FedEx World Hub               | 27 min   13.7 miles |
|---|-------------------------------|---------------------|
| 2 | UPS Regional Hub              | 25 min   13.0 miles |
| 3 | FedEx Ground DeSoto           | 9 min   4.1 miles   |
|   | Intermodals                   |                     |
| 4 | BNSF                          | 19 min   8.3 miles  |
| 5 | Norfolk Southern              | 27 min   17.5 miles |
| 6 | CN/CSX                        | 33 min   22.6 miles |
| 7 | Union Pacific                 | 51 min   40.4 miles |
|   | Airport                       |                     |
|   | Memphis International Airport | 25 min   13.9 miles |
|   | Interstates/Highways          |                     |
|   | MS-302                        | 2 min   0