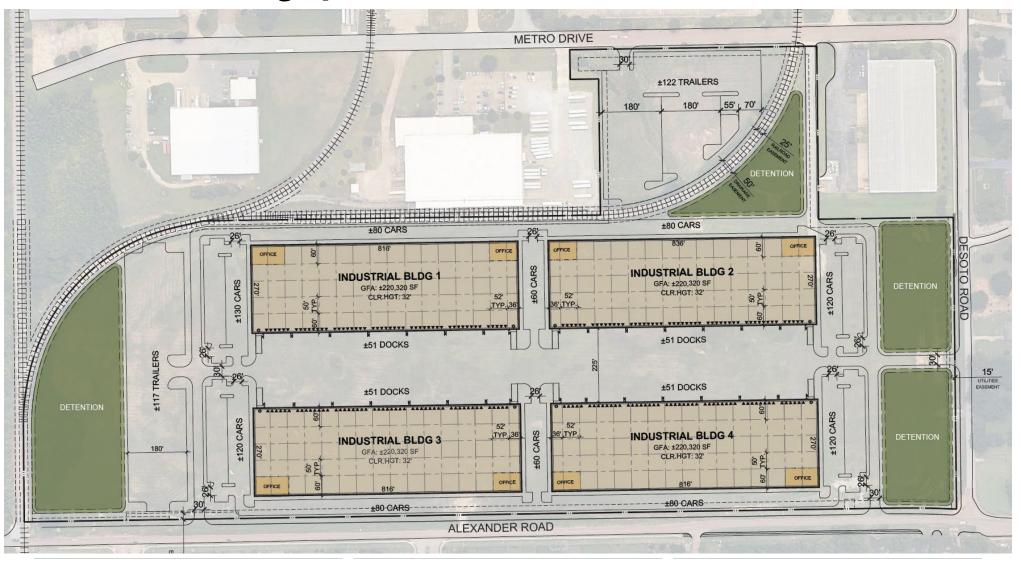

#### Site Plan - 4 Building Option

| Building size              | 220,320-867,080 SF        | Office s.f.      | BTS                           | Dock doors        | Up to 204 |
|----------------------------|---------------------------|------------------|-------------------------------|-------------------|-----------|
| Zoning                     | M-2<br>(Heavy Industrial) | Column spacing   | 50' x 52'<br>(60' speed bays) | Grade level doors | Up to 8   |
| Parcel size                | 64.88 acres               | Clear height     | 32'                           | Auto parking      | Up to 930 |
| <b>Building dimensions</b> | 816' x 270'               | Fire suppression | ESFR                          | Trailer parking   | Up to 239 |