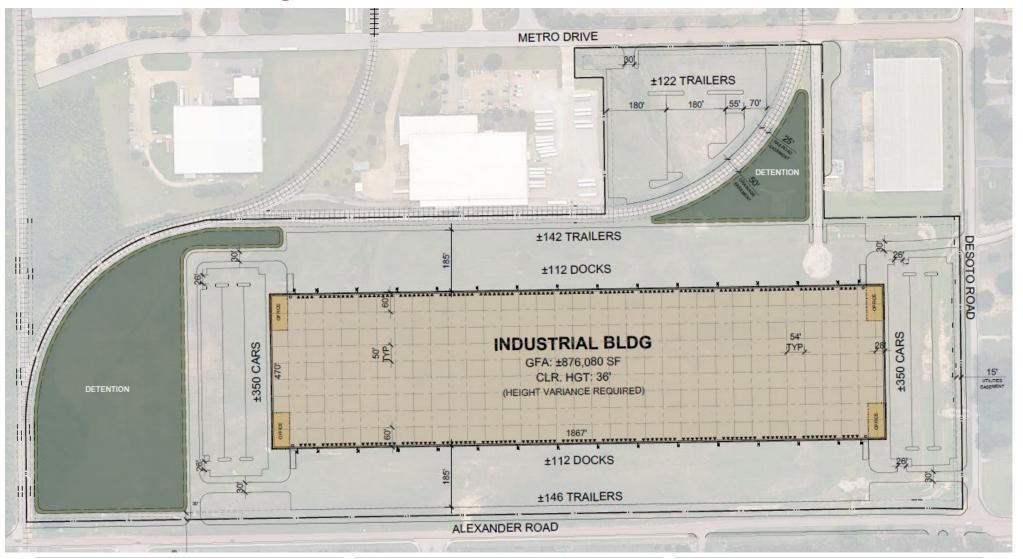

### Site Plan - 1 Building Option

| Building size              | Up to 867,080 SF          | Office s.f.      | BTS                           | Dock doors        | 224 |
|----------------------------|---------------------------|------------------|-------------------------------|-------------------|-----|
| Zoning                     | M-2<br>(Heavy Industrial) | Column spacing   | 50' x 54'<br>(60' speed bays) | Grade level doors | 4   |
| Parcel size                | 64.88 acres               | Clear height     | 36'                           | Auto parking      | 700 |
| <b>Building dimensions</b> | 1,867' x 470'             | Fire suppression | ESFR                          | Trailer parking   | 410 |