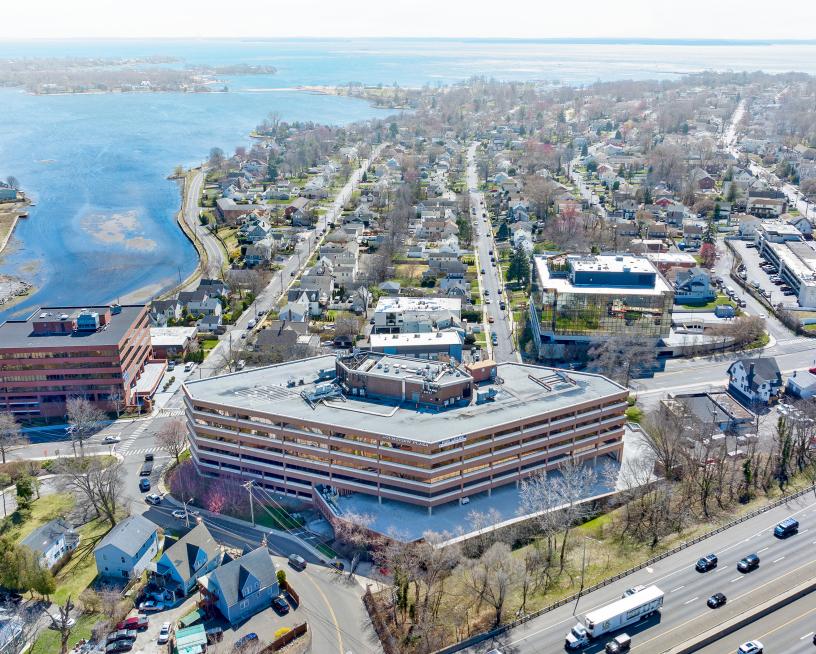

## SOUNDVIEW PLAZA STAMFORD, CONNECTICUT

### Welcome to Soundview

at 1266 E Main St., a premier office space offering fully furnished high-end pre-built spaces that are available for immediate occupancy. With a recently renovated lobby, breathtaking water views, convenient access from exit 9 on I-95, and five levels of free structured parking, this property stands out among its competitors.