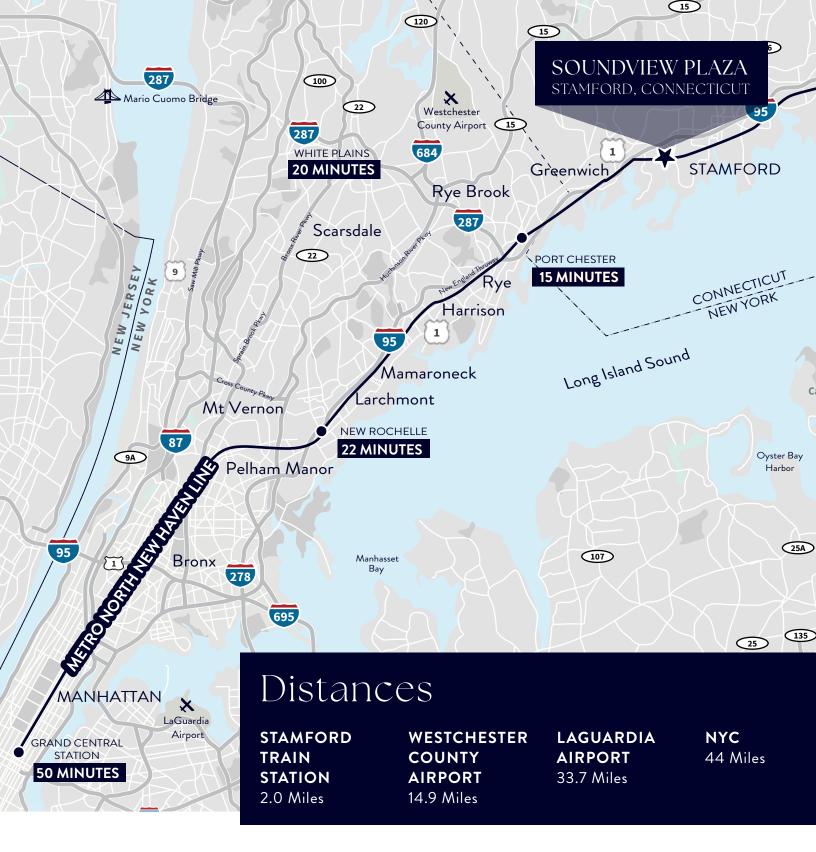

## SOUNDVIEW PLAZA STAMFORD, CONNECTICUT

### Welcome to Soundview

at 1266 E Main St., a premier office space offering fully furnished high-end pre-built spaces that are available for immediate occupancy. With a recently renovated lobby, breathtaking water views, convenient access from exit 9 on I-95, and five levels of free structured parking, this property stands out among its competitors.