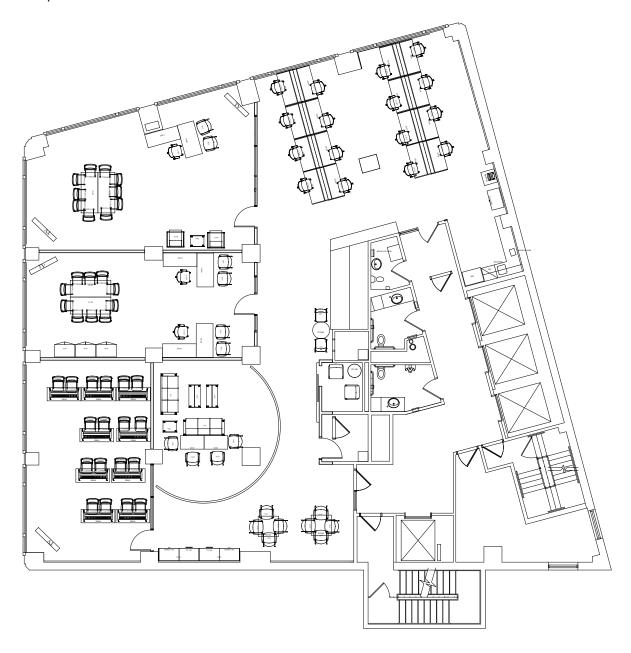

# For Sublease

1570 Woodward Avenue | Detroit, MI 4,913 RSF Available





## Suite 300 | 4,913 RSF

#### **Suite Details**

- Term through 10/31/2026
- Newly Improved Creative Space Available
- Move-In Ready with Furniture
- Located in the heart of downtown and steps to Entertainment District
- Rare Office Opportunity in Broderick Tower





#### JLL

#### **Anne Knopke**

Vice President anne.knopke@jll.com +1 248 581 3336



## Suite Photos Suite 300 | 4,913 RSF









#### JLL

#### **Anne Knopke**

Vice President anne.knopke@jll.com +1 248 581 3336



## Floor Plan Suite 300 | 4,913 RSF



#### JLL

#### **Anne Knopke**

Vice President anne.knopke@jll.com +1 248 581 3336