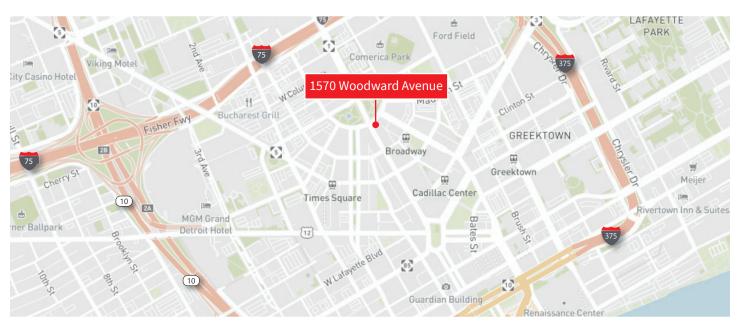

# For Sublease

1570 Woodward Avenue | Detroit, MI 4,913 RSF Available





## Suite 300 | 4,913 RSF

#### **Suite Details**

- Term through 10/31/2026
- Newly Improved Creative Space Available
- Move-In Ready with Furniture
- Located in the heart of downtown and steps to Entertainment District
- Rare Office Opportunity in Broderick Tower





#### JLL

#### **Anne Knopke**

Vice President anne.knopke@jll.com +1 248 581 3336



## Suite Photos Suite 300 | 4,913 RSF









#### JLL

#### **Anne Knopke**

Vice President anne.knopke@jll.com +1 248 581 3336



## Floor Plan Suite 300 | 4,913 RSF



#### JLL

#### **Anne Knopke**

Vice President anne.knopke@jll.com +1 248 581 3336