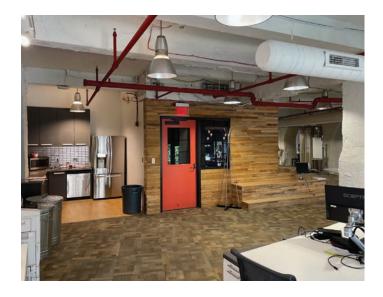

# For Sublease

1570 Woodward Avenue | Detroit, MI 4,913 RSF Available





## Suite 300 | 4,913 RSF

#### **Suite Details**

- Term through 10/31/2026
- Newly Improved Creative Space Available
- Move-In Ready with Furniture
- Located in the heart of downtown and steps to Entertainment District
- Rare Office Opportunity in Broderick Tower





#### JLL

#### **Anne Knopke**

Vice President anne.knopke@jll.com +1 248 581 3336



## Suite Photos Suite 300 | 4,913 RSF









#### JLL

#### **Anne Knopke**

Vice President anne.knopke@jll.com +1 248 581 3336



## Floor Plan Suite 300 | 4,913 RSF



#### JLL

#### **Anne Knopke**

Vice President anne.knopke@jll.com +1 248 581 3336