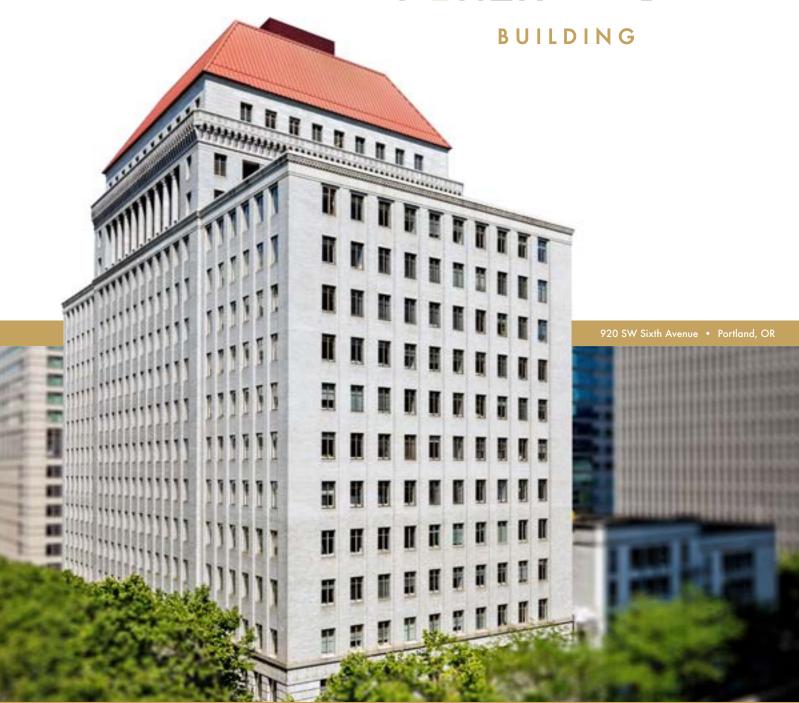

# POWER + LIGHT

CLASSIC PORTLAND BUILDING COMPLETE CREATIVE OFFICE REMODEL IN THE HEART OF PORTLAND'S CBD

## HISTORIC DESIGN

Italian Renaissance-style architecture built in 1927 and designed by A.E. Doyle & Associates. A Portland classic.

## BUILDING OVERVIEW

- 270,622 square feet
- 15 stories
- Built in 1927
- Architect: A.E. Doyle
- On-site parking (1.50/1,000)
- Seismic retrofit in 1998
- Redundant power, fed by 2 grids