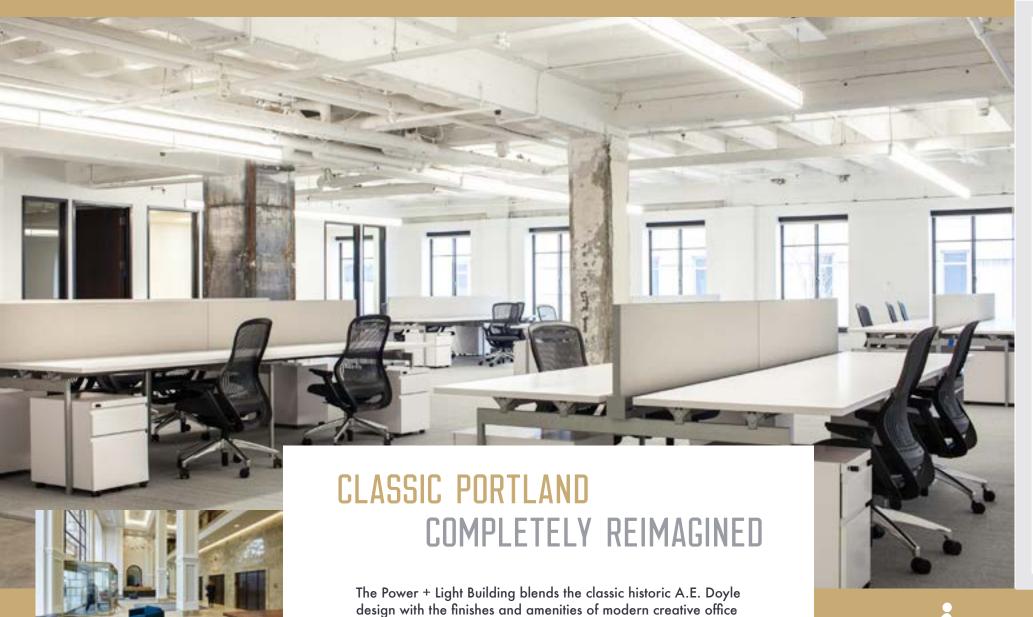

## MODERN CREATIVE OFFICE

Open office environment with operable windows and a full suite of modern amenities and common area finishes.

## **NEW STATE OF THE ART AMENITIES**

A large-scale renovation is underway incorporating innovative additions that will complement the building's existing characteristics, resulting in an office destination for creative and traditional tenants alike.

## REMODEL HIGHLIGHTS

- Lobby and common area remodel
- Tenant lounge and rooftop deck
- Bike hub with showers and lockers
- New common conference rooms
- New elevator controls
- Vacancies in clean exposed ceiling condition