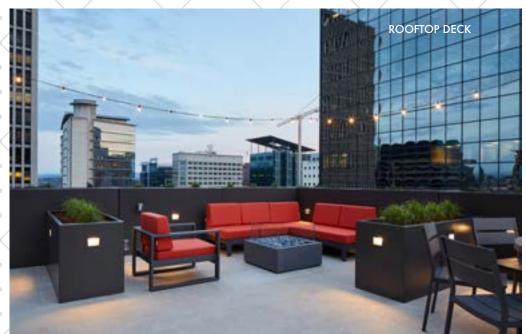

## REMODEL HIGHLIGHTS

- Lobby and common area remodel
- Tenant lounge and rooftop deck
- Bike hub with showers and lockers
- New common conference rooms
- New elevator controls
- Vacancies in clean exposed ceiling condition