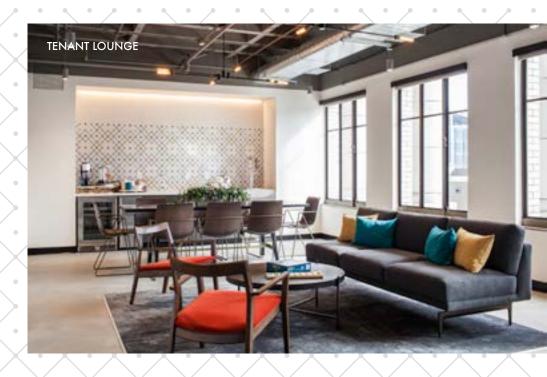

## REMODEL HIGHLIGHTS

- Lobby and common area remodel
- Tenant lounge and rooftop deck
- Bike hub with showers and lockers
- New common conference rooms
- New elevator controls
- Vacancies in clean exposed ceiling condition