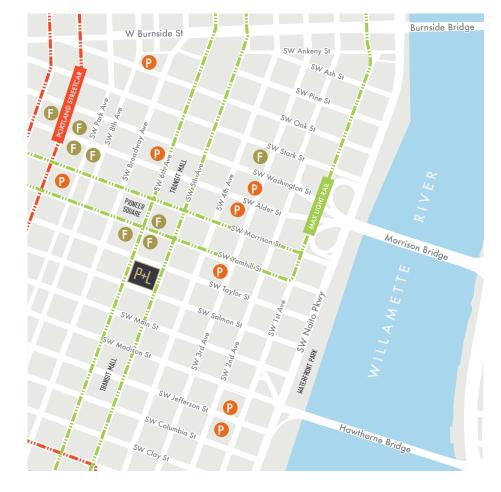

## **NEIGHBORHOOD**

## Nearby Amenities Include:

## FOOD + DRINK

- Luc Lac
- Din Tai Fung
- Tavern at Heathman
- Fogo de Chao
- Higgins
- The Melting Pot
- Departure
- Huber's Cafe
- Bullard Tavern
- Jack Rabbit
- Southpark
- Hop City
- Shigezo
- Urban Farmer
- Ruth's Chris

#### LODGING

- The Benson
- Hotel Lucia
- The Heathman
- Hotel Monaco
  - Parking

- Ritz Carlton
- The Woodlark
- Vintage Plaza
- Sentinal
- The Duniway
- The Nines
- Royal Sonesta
- Hilton Portland

#### SHOPPING

- Pioneer Place Mall
- Nike Store
- Mario's
- Apple Store
- Nordstrom's

#### ENTERTAINMENT

- Portland Art Museum
- Arlene Schnitzer Concert Hall
- Regal Cinemas
- Punchbowl Social