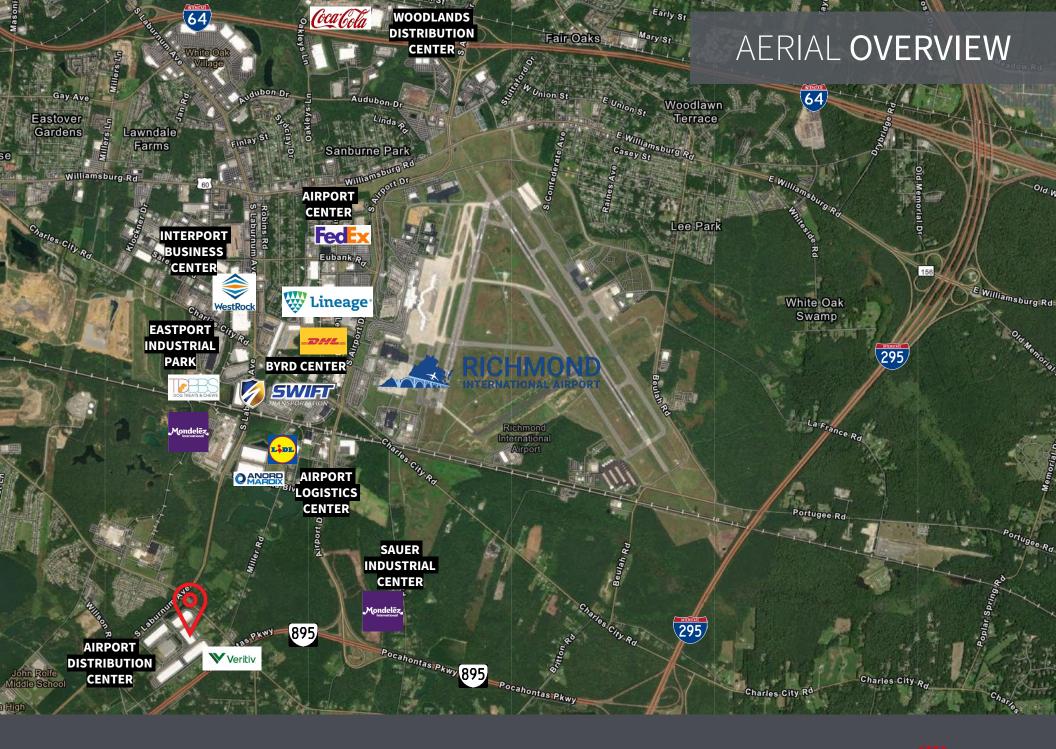

## LOCATION OVERVIEW

- >Within 500 miles of 60% of the nation's consumers
- >Access to extensive network of highways including I-64, I-95, I-295, I-85 and I-895
- >Access to the more than 100 motor freight companies serving the area
- >Access to rail freight service through CSX and Norfolk Southern
- >Access to Richmond
  International Airport (RIC)
  which handles more than 85
  million pounds of cargo
  annually
- >Located in Foreign-Trade Zone (FTZ) # 207
- >Port of Virginia is under 100 miles away