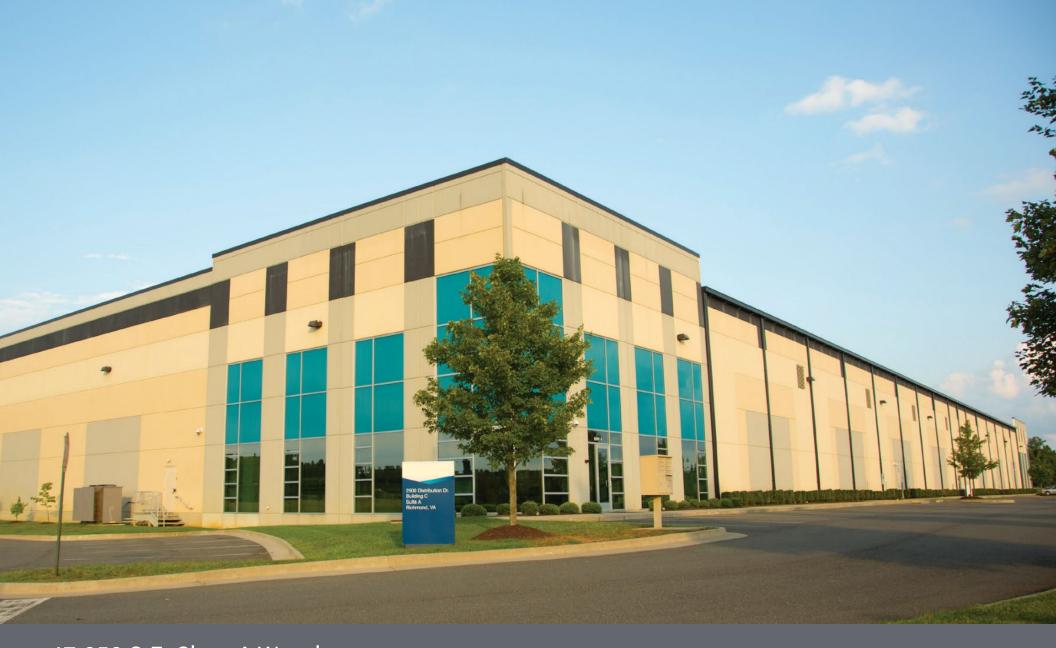

47,858 S.F. Class A Warehouse

## PROPERTY **SUMMARY**

- 47,858 SF Available
   (building tot. 115,856 SF)
- 2,700 SF total office area
- Twelve (12) dock level doors
- One (1) oversized drive-in door
- 32' minimum clear height
- 52' x 57'6" column spacing
- Trailer parking: 17 off dock trailer drops
- Fire suppression: EFSR
- Zoned M-1C in Henrico County