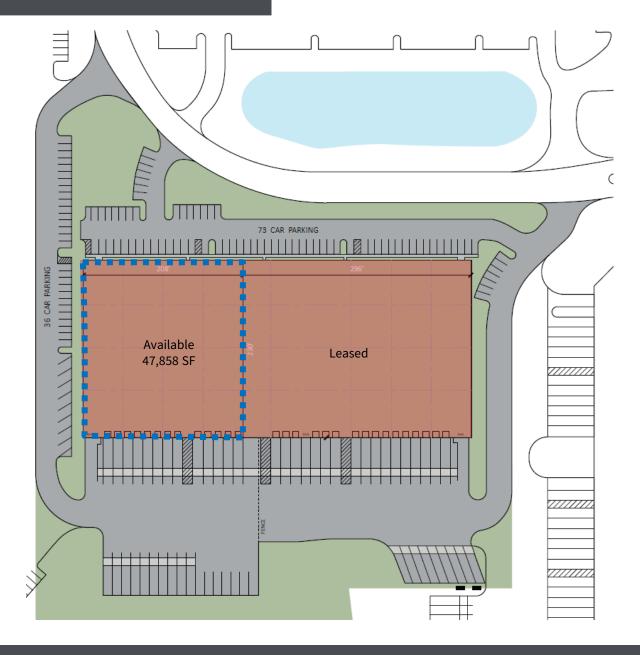

## SITE PLAN

## PROPERTY **SUMMARY**

- 47,858 SF Available
   (building tot. 115,856 SF)
- 2,700 SF total office area
- Twelve (12) dock level doors
- One (1) oversized drive-in door
- 32' minimum clear height
- 52' x 57'6" column spacing
- Trailer parking: 17 off dock trailer drops
- Fire suppression: EFSR
- Zoned M-1C in Henrico County