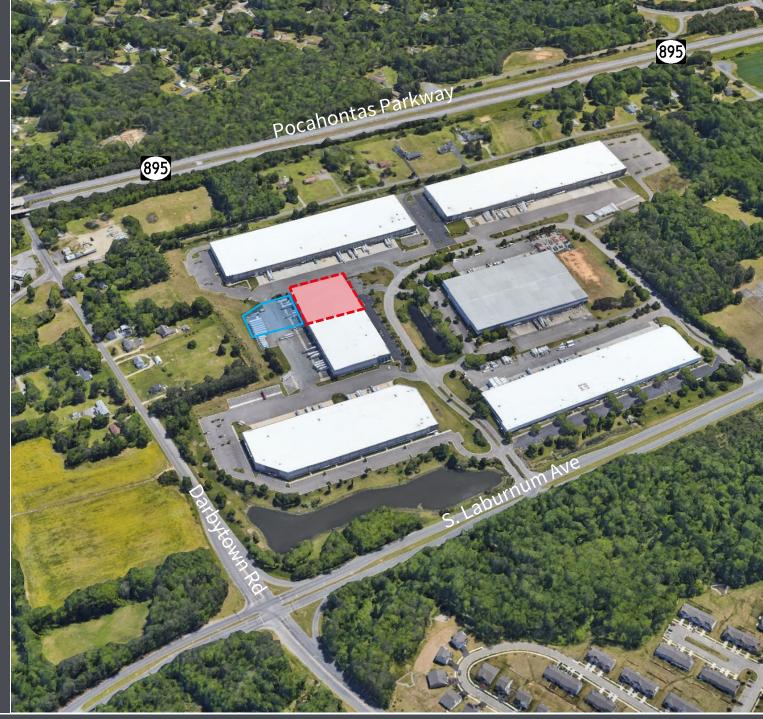

## FOR LEASE

2500 Distribution Drive, Richmond, VA 23231

Jake Servinsky T +1 804 200 6428 Jake.servinsky@jll.com Adam Lawson T+1 804 200 6384 Adam.lawson@jll.com

## LOCATION OVERVIEW

- >Within 500 miles of 60% of the nation's consumers
- >Access to extensive network of highways including I-64, I-95, I-295, I-85 and I-895
- >Access to the more than 100 motor freight companies serving the area
- >Access to rail freight service through CSX and Norfolk Southern
- >Access to Richmond
  International Airport (RIC)
  which handles more than 85
  million pounds of cargo
  annually
- >Located in Foreign-Trade Zone (FTZ) # 207
- >Port of Virginia is under 100 miles away