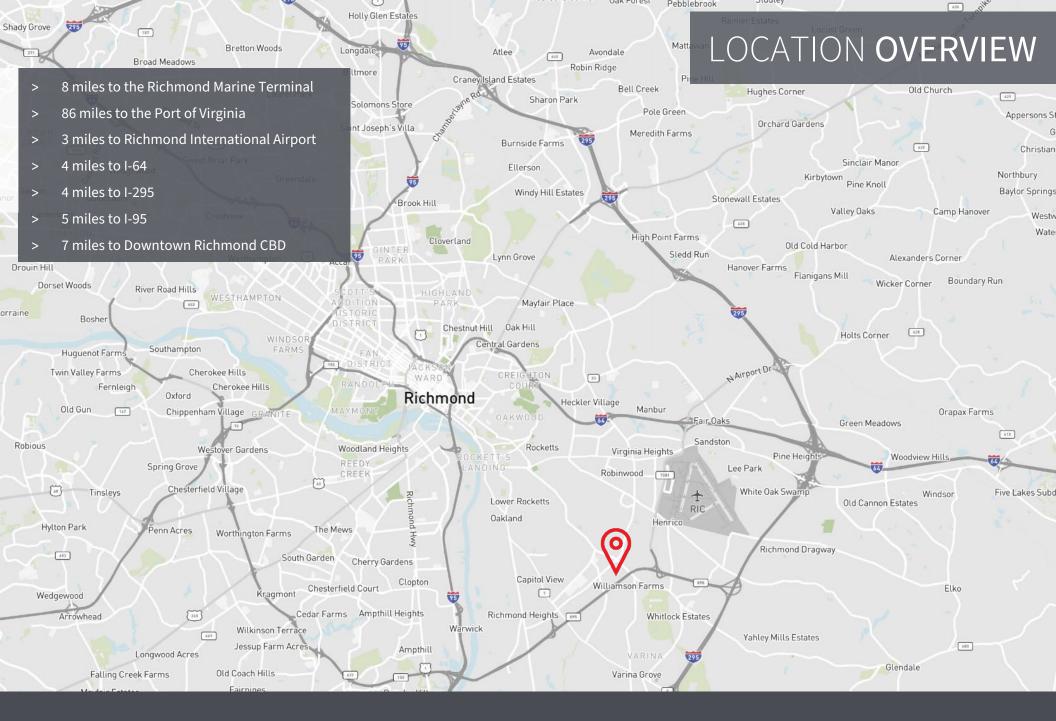

## LOCATION OVERVIEW

- >Within 500 miles of 60% of the nation's consumers
- >Access to extensive network of highways including I-64, I-95, I-295, I-85 and I-895
- >Access to the more than 100 motor freight companies serving the area
- >Access to rail freight service through CSX and Norfolk Southern
- >Access to Richmond
  International Airport (RIC)
  which handles more than 85
  million pounds of cargo
  annually
- >Located in Foreign-Trade Zone (FTZ) # 207
- >Port of Virginia is under 100 miles away