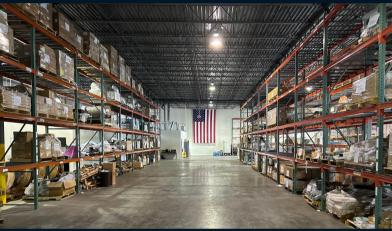

## **Property specifications**

- 20,904 SF including 3,021 SF of newly fit out office space
- Parking: 44 spaces (2.14/1,000 SF)
- 5 dock doors
- 19'3" clear height
- New sprinkler system
- Fenced outdoor storage
- Term thru 3/31/2029