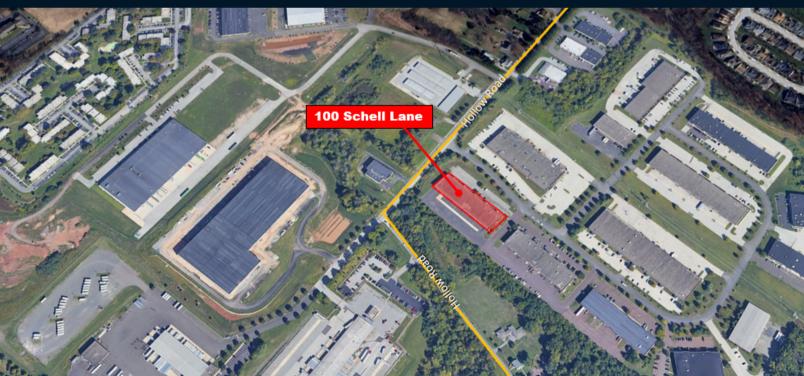

## For sublease

Providence Business Center 100 Schell Lane, Phoenixville 20,904 SF available

## 100 Schell Lane Phoenixville, PA