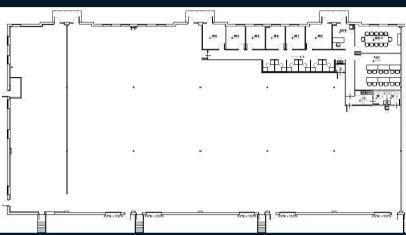

## **Property specifications**

- 20,904 SF including 3,021 SF of newly fit out office space
- Parking: 44 spaces (2.14/1,000 SF)
- 5 dock doors
- 19'3" clear height
- New sprinkler system
- Fenced outdoor storage
- Term thru 3/31/2029