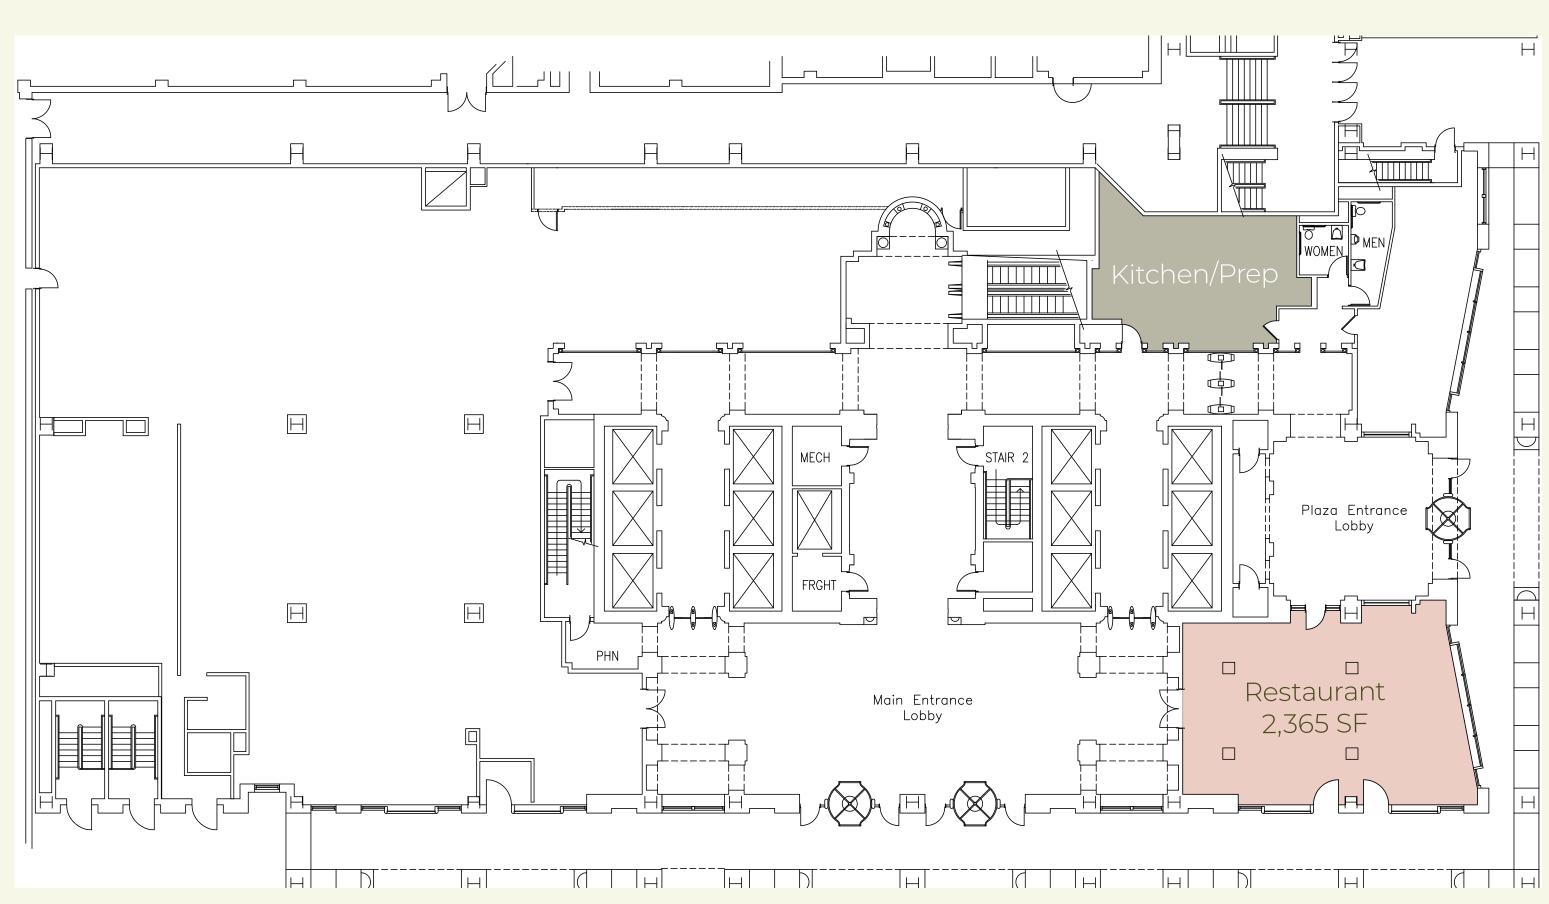

## Welcome to 625 Liberty Ave

With connectivity to Liberty and Penn Avenues, the Cultural District and the middle of Downtown, any new restaurant will become a natural destination gathering place for both customers of the building and visitors alike, adding more vibrancy to the City's most active stretch of restaurant, residential, and theaters.