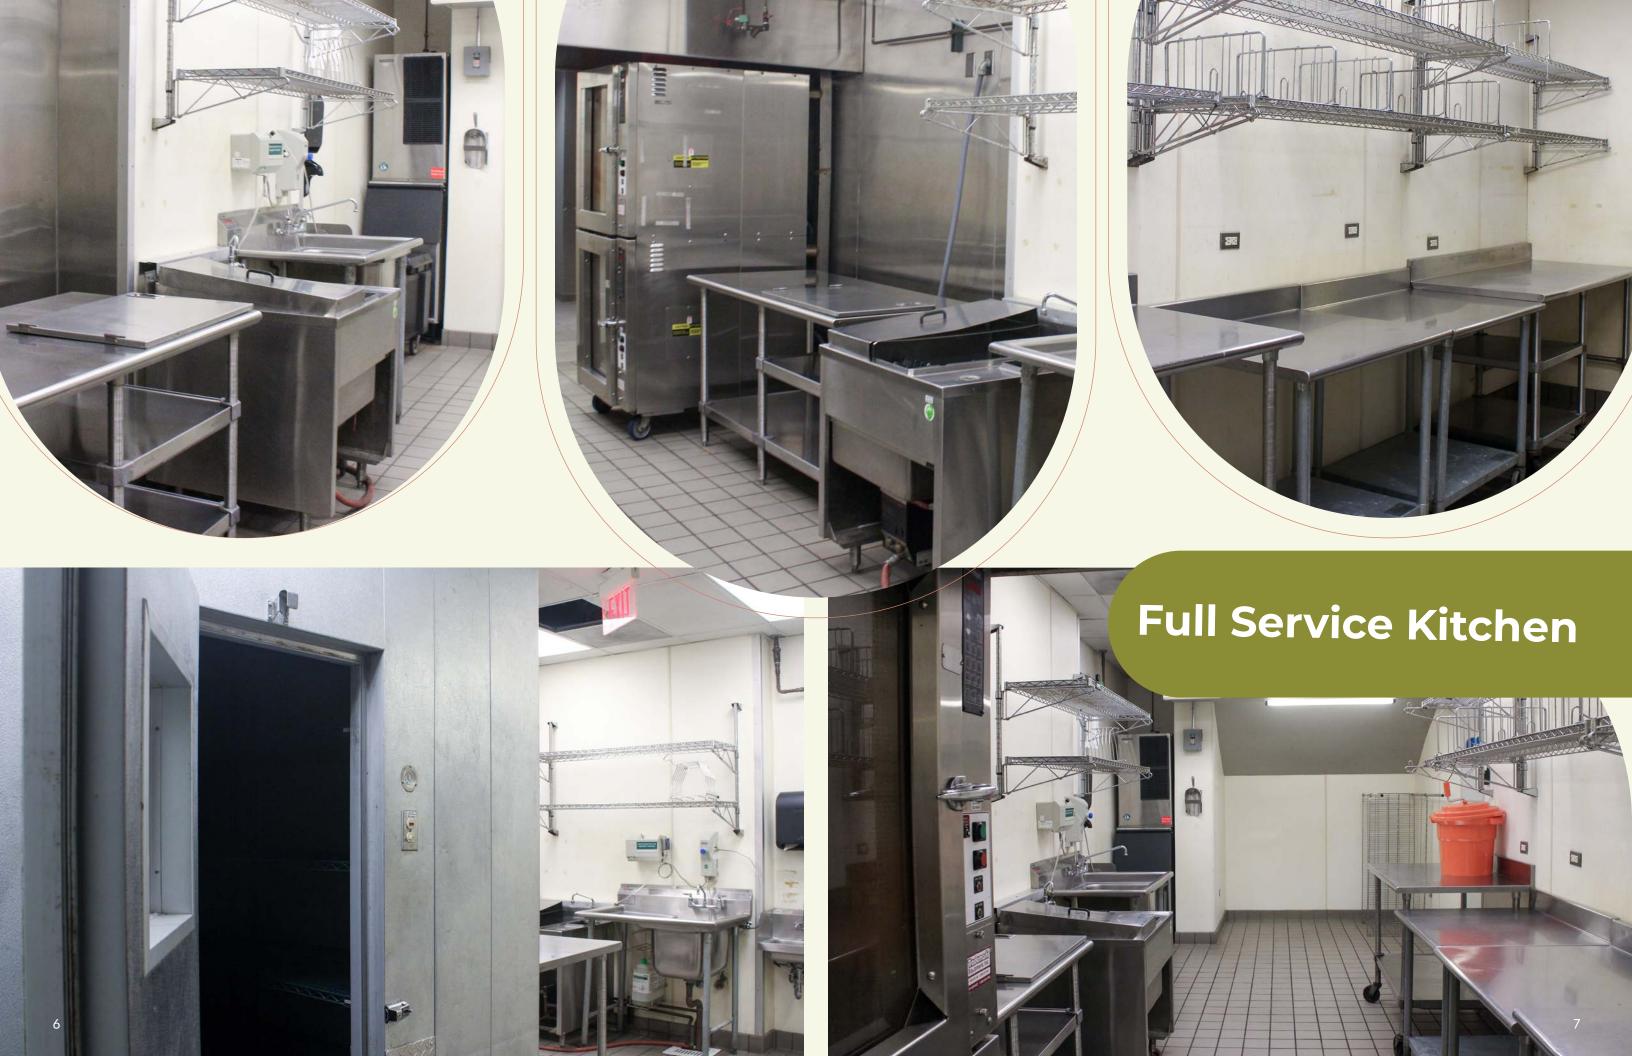

## Welcome to 625 Liberty Ave

With connectivity to Liberty and Penn Avenues, the Cultural District and the middle of Downtown, any new restaurant will become a natural destination gathering place for both customers of the building and visitors alike, adding more vibrancy to the City's most active stretch of restaurant, residential, and theaters.