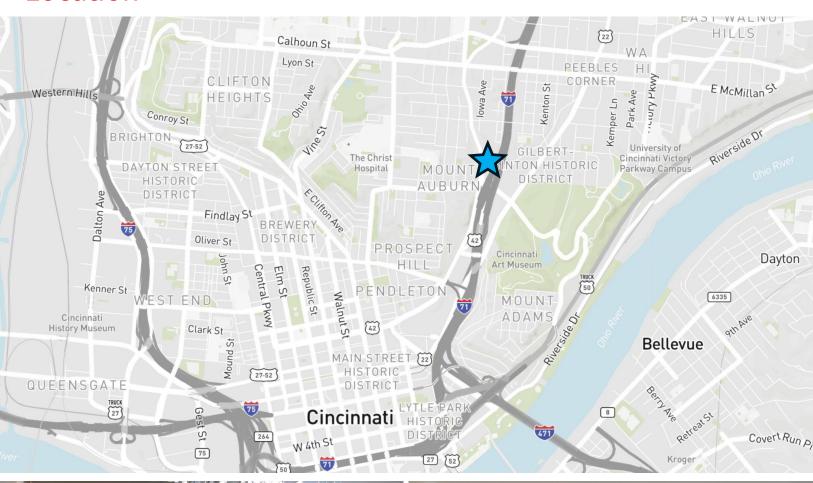

# For Lease

## **Property highlights**

- Minutes from Downtown Cincinnati
- On-site owner
- Building signage opportunity
- On-site loading dock
- Abundant free parking in on-site covered garage
- New renovations to interior, exterior, and landscaping
- Ready-to-move-in medical and office suites

## Mill Valley III 2060 Reading Road Cincinnati, OH 45202

#### **Josh Gerth**

+1 513 833 3010 josh.gerth@jll.com

## Michelle Klingenberg

+1 859 991 5157 michelle.klingenberg@jll.com

## **Britney Aviles**

+1 859 743 7034 britney.aviles@jll.com



# Floorplans

1st Floor



2nd Floor



4th Floor



## Location







# **Parking**





## **Contact:**

#### Josh Gerth

+1 513 833 3010 josh.gerth@jll.com

**Michelle Klingenberg** +1 859 991 5157 michelle.klingenberg@jll.com

### **Britney Aviles**

+1 859 743 7043 britney.aviles@jll.com