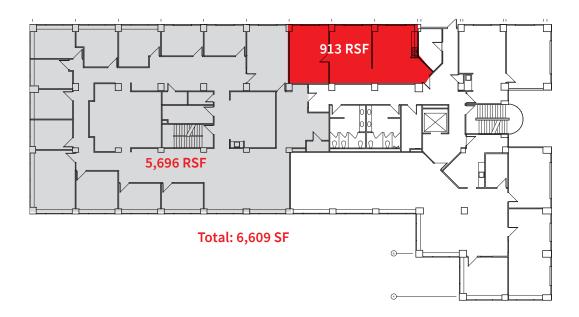

# For Lease

## **Property highlights**

- Minutes from Downtown Cincinnati
- On-site owner
- Building signage opportunity
- On-site loading dock
- Abundant free parking in on-site covered garage
- New renovations to interior, exterior, and landscaping
- Ready-to-move-in medical and office suites

## Mill Valley III 2060 Reading Road Cincinnati, OH 45202

#### **Josh Gerth**

+1 513 833 3010 josh.gerth@jll.com

## Michelle Klingenberg

+1 859 991 5157 michelle.klingenberg@jll.com

## **Britney Aviles**

+1 859 743 7034 britney.aviles@jll.com



# Floorplans

1st Floor



2nd Floor



4th Floor



## Location







# **Parking**





## **Contact:**

#### Josh Gerth

+1 513 833 3010 josh.gerth@jll.com

**Michelle Klingenberg** +1 859 991 5157 michelle.klingenberg@jll.com

### **Britney Aviles**

+1 859 743 7043 britney.aviles@jll.com