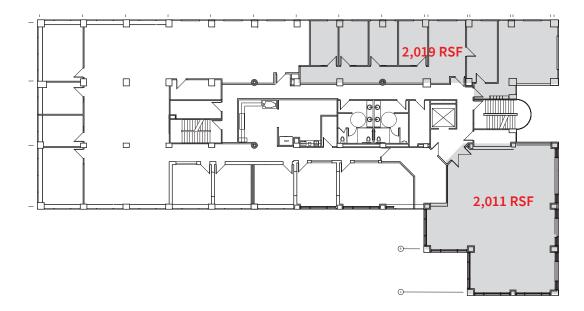

# For Lease

## **Property highlights**

- Minutes from Downtown Cincinnati
- On-site owner
- Building signage opportunity
- On-site loading dock
- Abundant free parking in on-site covered garage
- New renovations to interior, exterior, and landscaping
- Ready-to-move-in medical and office suites

## Mill Valley III 2060 Reading Road Cincinnati, OH 45202

#### **Josh Gerth**

+1 513 833 3010 josh.gerth@jll.com

## Michelle Klingenberg

+1 859 991 5157 michelle.klingenberg@jll.com

## **Britney Aviles**

+1 859 743 7034 britney.aviles@jll.com



# Floorplans

1st Floor



2nd Floor



4th Floor



## Location







# **Parking**





## **Contact:**

#### Josh Gerth

+1 513 833 3010 josh.gerth@jll.com

**Michelle Klingenberg** +1 859 991 5157 michelle.klingenberg@jll.com

### **Britney Aviles**

+1 859 743 7043 britney.aviles@jll.com