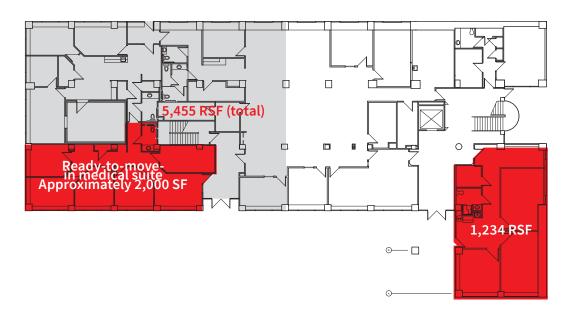

# For Lease

## **Property highlights**

- Minutes from Downtown Cincinnati
- On-site owner
- Building signage opportunity
- On-site loading dock
- Abundant free parking in on-site covered garage
- New renovations to interior, exterior, and landscaping
- Ready-to-move-in medical and office suites

## Mill Valley III 2060 Reading Road Cincinnati, OH 45202

#### **Josh Gerth**

+1 513 833 3010 josh.gerth@jll.com

## Michelle Klingenberg

+1 859 991 5157 michelle.klingenberg@jll.com

## **Britney Aviles**

+1 859 743 7034 britney.aviles@jll.com



# Floorplans

1st Floor



2nd Floor



4th Floor



## Location







# **Parking**





## **Contact:**

#### Josh Gerth

+1 513 833 3010 josh.gerth@jll.com

**Michelle Klingenberg** +1 859 991 5157 michelle.klingenberg@jll.com

### **Britney Aviles**

+1 859 743 7043 britney.aviles@jll.com