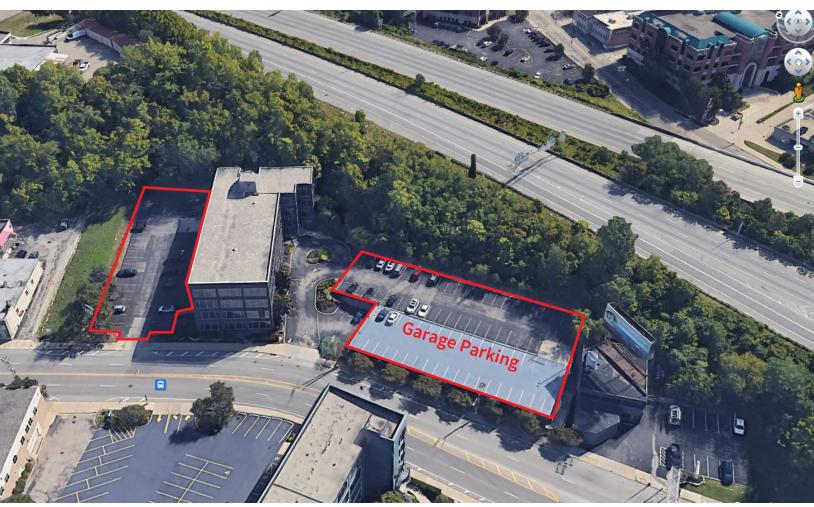

# For Lease

## **Property highlights**

- Minutes from Downtown Cincinnati
- On-site owner
- Building signage opportunity
- On-site loading dock
- Abundant free parking in on-site covered garage
- New renovations to interior, exterior, and landscaping
- Ready-to-move-in medical and office suites

## Mill Valley III 2060 Reading Road Cincinnati, OH 45202

#### **Josh Gerth**

+1 513 833 3010 josh.gerth@jll.com

## Michelle Klingenberg

+1 859 991 5157 michelle.klingenberg@jll.com

## **Britney Aviles**

+1 859 743 7034 britney.aviles@jll.com



# Floorplans

1st Floor



2nd Floor



4th Floor



## Location







# **Parking**





## **Contact:**

#### Josh Gerth

+1 513 833 3010 josh.gerth@jll.com

**Michelle Klingenberg** +1 859 991 5157 michelle.klingenberg@jll.com

### **Britney Aviles**

+1 859 743 7043 britney.aviles@jll.com