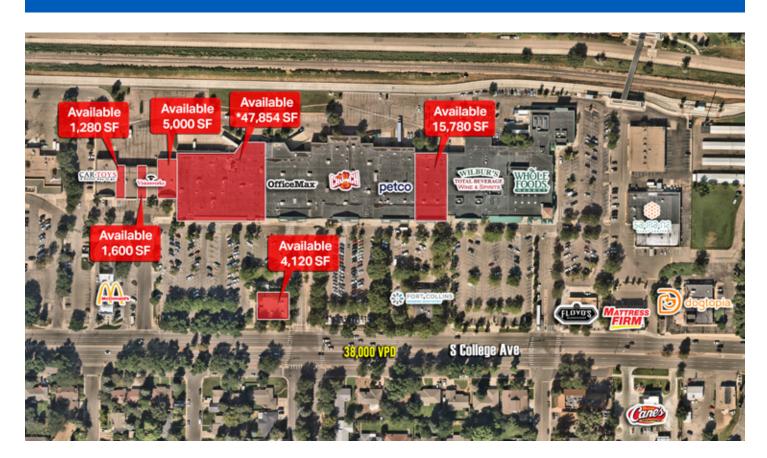

### PROPERTY AERIAL

#### **HIGHLIGHTS**

Big box retail spaces available for lease

1,280 SF - 47,854 SF

Anchored by Whole Foods & OfficeMax

Strong tenant mix

Over 68,000 cars per day

Strong demographics

Convenient access

### **TENANTS**

| 1.         | CarToys                     | 5,500  |
|------------|-----------------------------|--------|
| 2.         | AVAILABLE                   | 1,280  |
| 3.         | Nails + Lashes              | 2,080  |
| 4.         | AVAILABLE                   | 1,600  |
| 5.         | VisionWorks                 | 4,240  |
| 6.         | AVAILABLE                   | 5,000  |
| <b>*7.</b> | AVAILABLE                   | 47,854 |
| 8.         | OfficeMax                   | 23,500 |
| 9.         | Crunch Fitness              | 37,041 |
| 10.        | Petco                       | 18,000 |
| 11.        | AVAILABLE                   | 15,780 |
| 12.        | Ft Collins Modern Dentistry | 5,668  |
| 13.        | McDonald's                  | 3,134  |
| 14.        | AVAILABLE                   | 4,120  |

<sup>\*\*47,854</sup> SF space can be demised