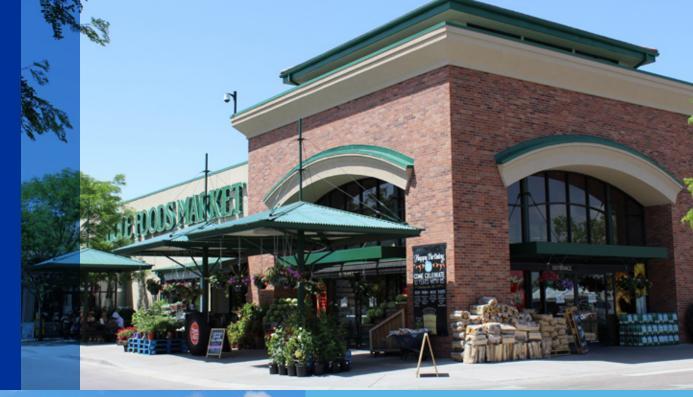

#### **HIGHLIGHTS**

Big box retail spaces available for lease

1,280 SF - 47,854 SF

Anchored by Whole Foods & OfficeMax

Strong tenant mix

Over 68,000 cars per day

Strong demographics

Convenient access

### **TENANTS**

| 1.         | CarToys                     | 5,500  |
|------------|-----------------------------|--------|
| 2.         | AVAILABLE                   | 1,280  |
| 3.         | Nails + Lashes              | 2,080  |
| 4.         | AVAILABLE                   | 1,600  |
| 5.         | VisionWorks                 | 4,240  |
| 6.         | AVAILABLE                   | 5,000  |
| <b>*7.</b> | AVAILABLE                   | 47,854 |
| 8.         | OfficeMax                   | 23,500 |
| 9.         | Crunch Fitness              | 37,041 |
| 10.        | Petco                       | 18,000 |
| 11.        | AVAILABLE                   | 15,780 |
| 12.        | Ft Collins Modern Dentistry | 5,668  |
| 13.        | McDonald's                  | 3,134  |
| 14.        | AVAILABLE                   | 4,120  |