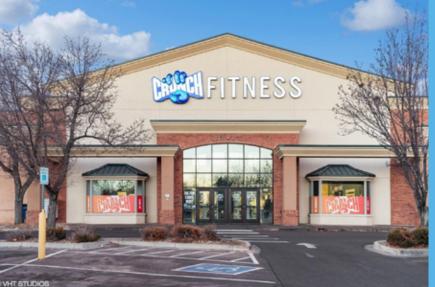

### **TENANTS**

| 1.         | CarToys                     | 5,500  |
|------------|-----------------------------|--------|
| 2.         | AVAILABLE                   | 1,280  |
| 3.         | Nails + Lashes              | 2,080  |
| 4.         | AVAILABLE                   | 1,600  |
| 5.         | VisionWorks                 | 4,240  |
| 6.         | AVAILABLE                   | 5,000  |
| <b>*7.</b> | AVAILABLE                   | 47,854 |
| 8.         | OfficeMax                   | 23,500 |
| 9.         | Crunch Fitness              | 37,041 |
| 10.        | Petco                       | 18,000 |
| 11.        | AVAILABLE                   | 15,780 |
| 12.        | Ft Collins Modern Dentistry | 5,668  |
| 13.        | McDonald's                  | 3,134  |
| 14.        | AVAILABLE                   | 4,120  |