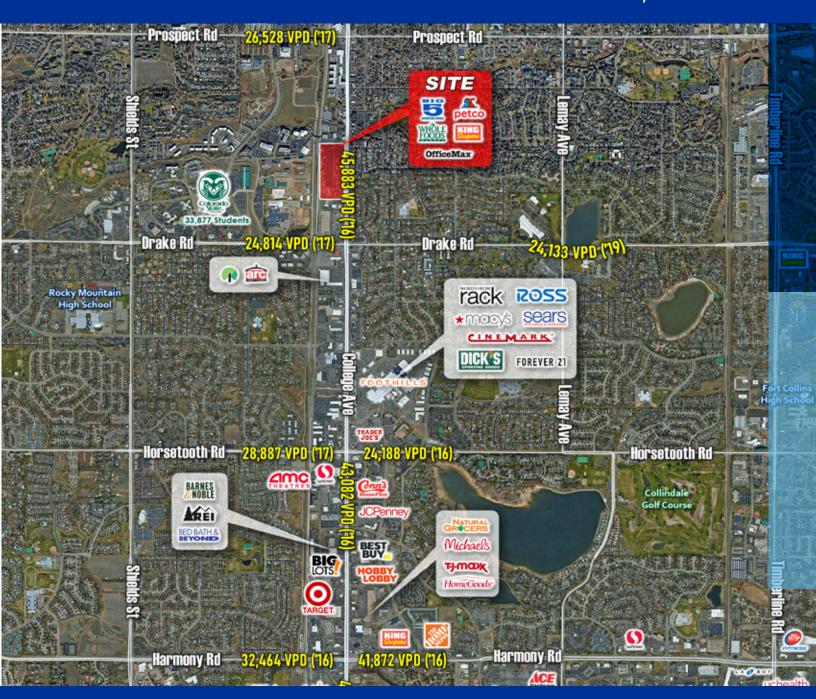

### PROPERTY AERIAL

#### **HIGHLIGHTS**

Big box retail spaces available for lease

1,280 SF - 47,854 SF

Anchored by Whole Foods & OfficeMax

Strong tenant mix

Over 68,000 cars per day

Strong demographics

Convenient access