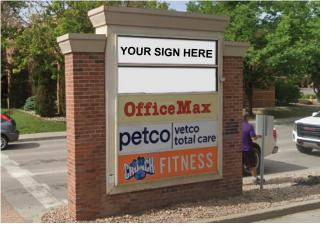

### **TENANTS**

| 1.         | CarToys                     | 5,500  |
|------------|-----------------------------|--------|
| 2.         | AVAILABLE                   | 1,280  |
| 3.         | Nails + Lashes              | 2,080  |
| 4.         | AVAILABLE                   | 1,600  |
| 5.         | VisionWorks                 | 4,240  |
| 6.         | AVAILABLE                   | 5,000  |
| <b>*7.</b> | AVAILABLE                   | 47,854 |
| 8.         | OfficeMax                   | 23,500 |
| 9.         | Crunch Fitness              | 37,041 |
| 10.        | Petco                       | 18,000 |
| 11.        | AVAILABLE                   | 15,780 |
| 12.        | Ft Collins Modern Dentistry | 5,668  |
| 13.        | McDonald's                  | 3,134  |
| 14.        | AVAILABLE                   | 4,120  |