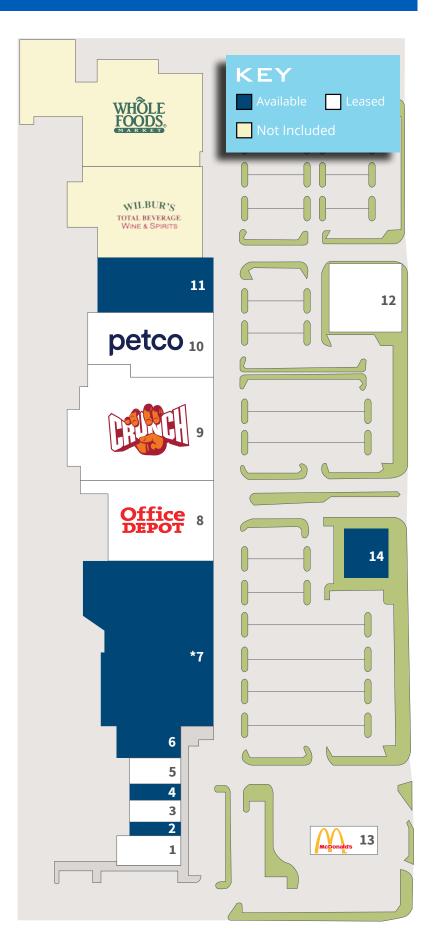

#### SITE PLAN

### **TENANTS**

| 1.         | CarToys                     | 5,500  |
|------------|-----------------------------|--------|
| 2.         | AVAILABLE                   | 1,280  |
| 3.         | Nails + Lashes              | 2,080  |
| 4.         | AVAILABLE                   | 1,600  |
| 5.         | VisionWorks                 | 4,240  |
| 6.         | AVAILABLE                   | 5,000  |
| <b>*7.</b> | AVAILABLE                   | 47,854 |
| 8.         | OfficeMax                   | 23,500 |
| 9.         | Crunch Fitness              | 37,041 |
| 10.        | Petco                       | 18,000 |
| 11.        | AVAILABLE                   | 15,780 |
| 12.        | Ft Collins Modern Dentistry | 5,668  |
| 13.        | McDonald's                  | 3,134  |
| 14.        | AVAILABLE                   | 4,120  |

<sup>\*\*47,854</sup> SF space can be demised