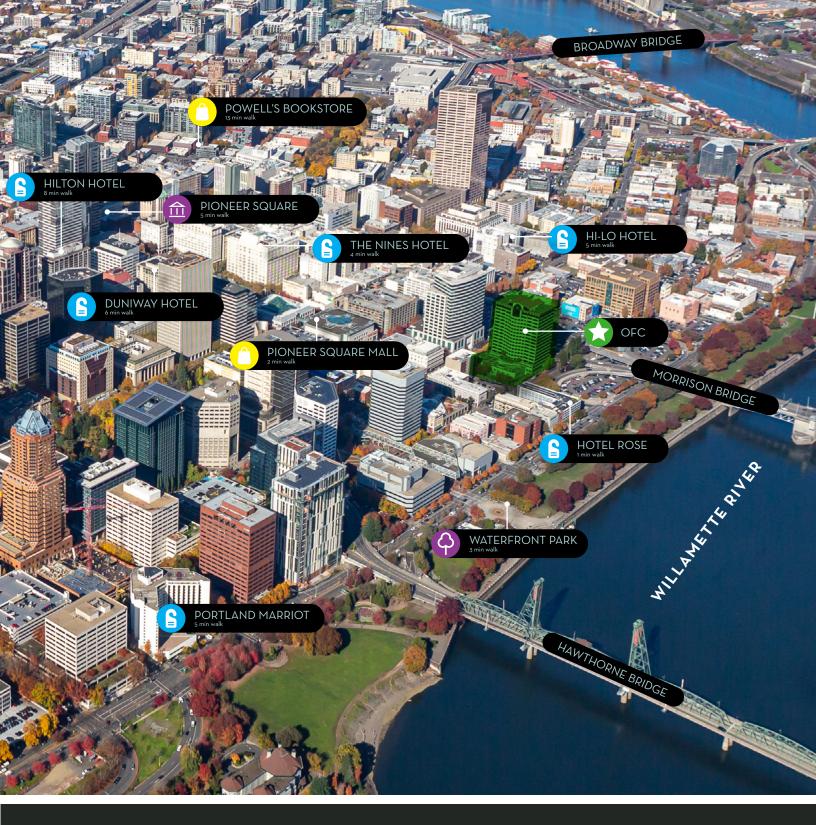

### CONVENIENT CONNECTIVITY

#### Within 3 blocks

places to grab a drink or bite to eat

5

coffee options + onsite coffee

#### Within 2 blocks

10

lunch options