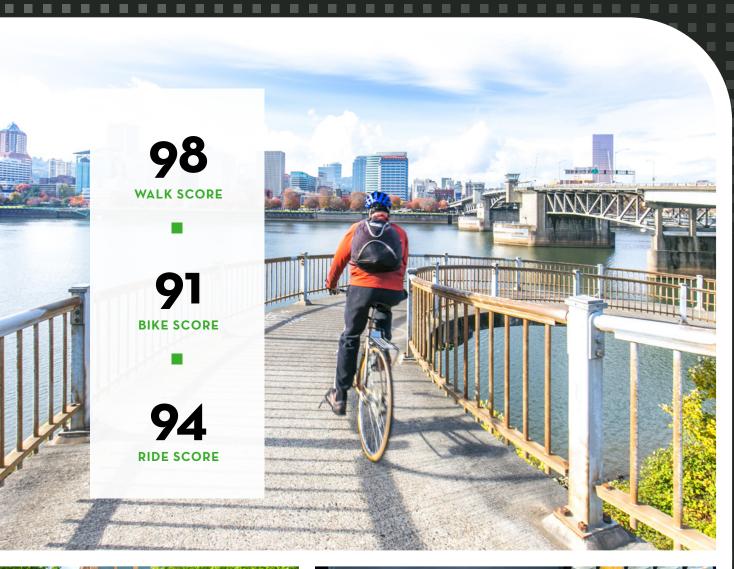

Portland, OR









# ONE FINANCIAL CENTER IS A PREMIER CLASS A OFFICE TOWER.

Rising 18 stories on Portland waterfront, the One Financial Center has spectacular sweeping views encompassing the Willamette River, Mt. Hood, Mt. Saint Helens, and Portland's city center. Ideally situated at the gateway to Portland CBD, the building's excellent location provides convenient accessibility to both the city's downtown center and Waterfront District.

lines, and the MAX Light



24/7 building security and on-site property management



Exterior signage opportunity



Newly renovated destination elevators



Onsite secured bike hub, restrooms & showers



Fitness center



Outdoor terrace

# NEW BUILDING RENOVATIONS UPGRADED AMENITIES

### RECENTLY COMPLETED!









### CONVENIENT CONNECTIVITY







#### Within 3 blocks



places to grab a drink or bite to eat



5

coffee options + onsite coffee

#### Within 2 blocks



10

lunch options





#### **SEAN TURLEY**

+1 503 937 2102 sean.turley@am.jll.com Licensed in OR

Jones Lang LaSalle Brokerage, Inc.