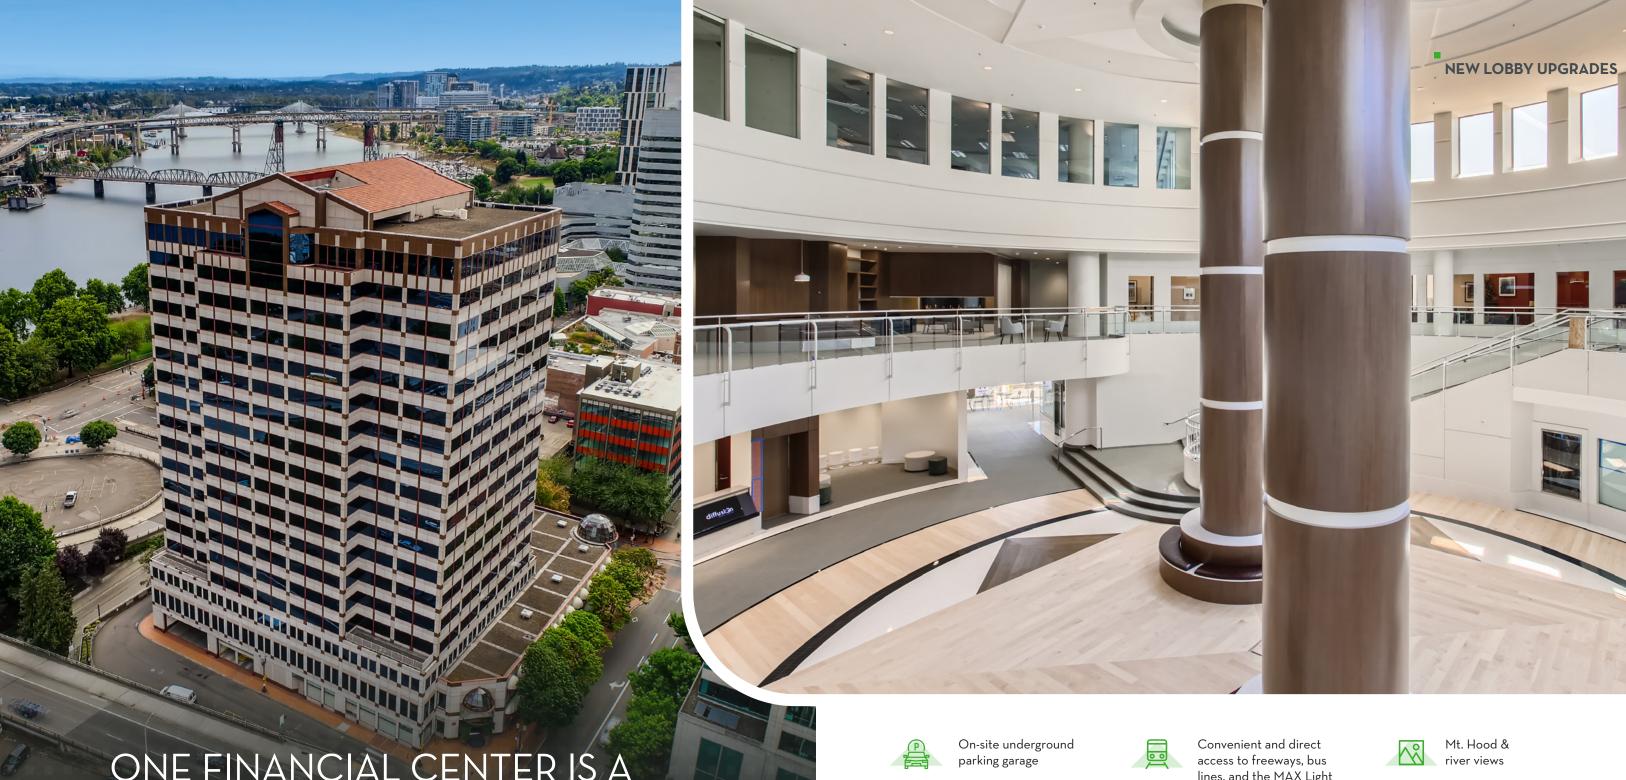

# ONE FINANCIAL CENTER IS A PREMIER CLASS A OFFICE TOWER.

Rising 18 stories on Portland waterfront, the One Financial Center has spectacular sweeping views encompassing the Willamette River, Mt. Hood, Mt. Saint Helens, and Portland's city center. Ideally situated at the gateway to Portland CBD, the building's excellent location provides convenient accessibility to both the city's downtown center and Waterfront District.

lines, and the MAX Light

24/7 building security and on-site property management

Exterior signage opportunity

Newly renovated destination elevators

Onsite secured bike hub, restrooms & showers

Fitness center

# NEW BUILDING RENOVATIONS UPGRADED AMENITIES

### RECENTLY COMPLETED!