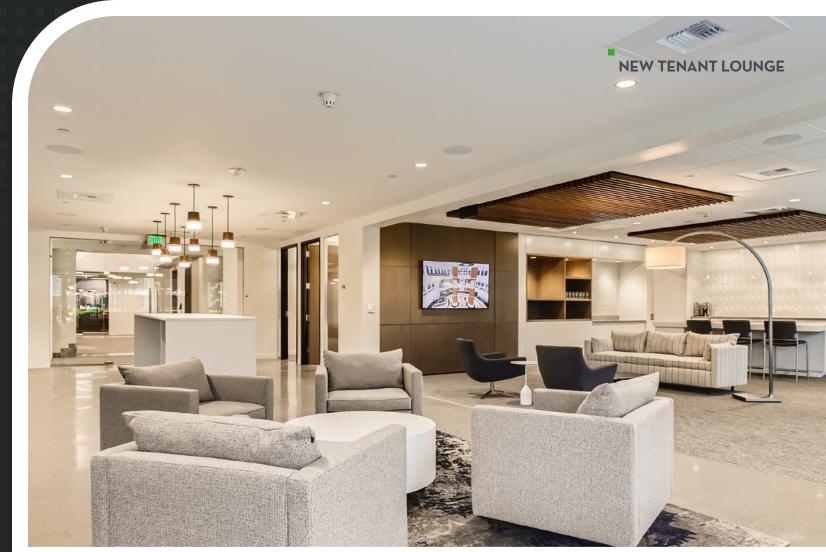

E FINANCIAL

121 SW Morrison St • Portland, OR









# ONE FINANCIAL CENTER IS A PREMIER CLASS A OFFICE TOWER.

Rising 18 stories on Portland waterfront, the One Financial Center has spectacular sweeping views encompassing the Willamette River, Mt. Hood, Mt. Saint Helens, and Portland's city center. Ideally situated at the gateway to Portland CBD, the building's excellent location provides convenient accessibility to both the city's downtown center and Waterfront District.

lines, and the MAX Light



24/7 building security and on-site property management



Exterior signage opportunity



Newly renovated destination elevators



Onsite secured bike hub, restrooms & showers



Fitness center



Outdoor terrace

# NEW BUILDING RENOVATIONS UPGRADED AMENITIES

### RECENTLY COMPLETED!









### CONVENIENT CONNECTIVITY







#### Within 3 blocks



places to grab a drink or bite to eat



5

coffee options + onsite coffee

#### Within 2 blocks



10

lunch options





#### **SEAN TURLEY**

+1 503 937 2102 sean.turley@am.jll.com Licensed in OR

Jones Lang LaSalle Brokerage, Inc.