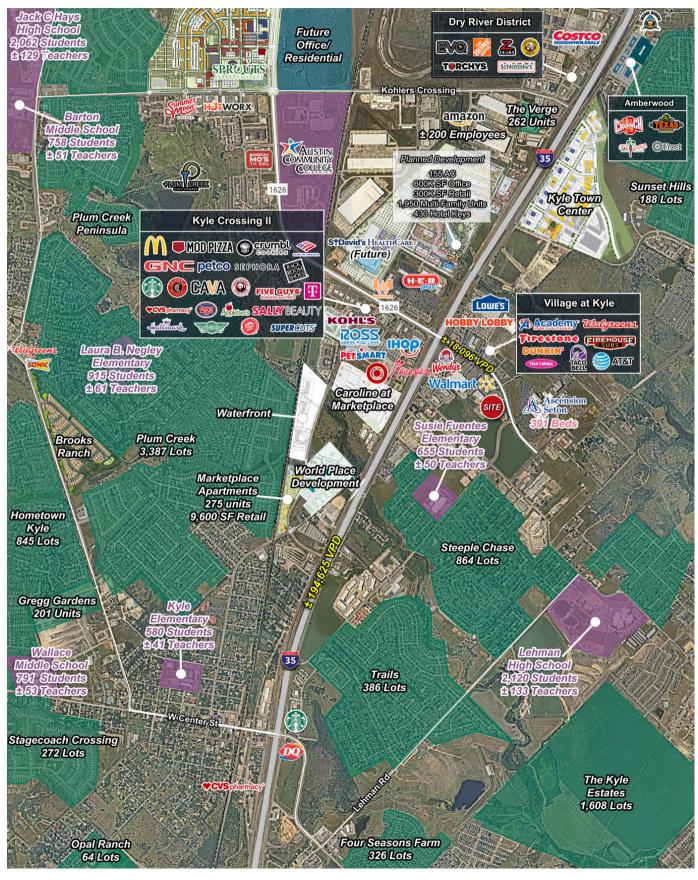

|  |
|----------------|-----------------------------------------------------------|--|
| Size           | 1,797 SF                                                  |  |
| Traffic Counts | <u>IH-35:</u> 121,387 CPD<br><u>Kyle Pwky:</u> 17,798 CPD |  |
| Lease Rates    | Call Broker for Rates                                     |  |
| NNN:           | \$14.86 PSF                                               |  |

| 2024 Demographics    | 1 mile   | 3 miles   | 5 miles   |
|----------------------|----------|-----------|-----------|
| Estimated Population | 6,325    | 55,533    | 102,080   |
| Estimated Households | 2,707    | 19,304    | 34,320    |
| Average HH Income    | \$99,949 | \$115,587 | \$114,780 |
| Daytime Population   | 9,368    | 42,736    | 73,506    |

#### Trade Area



#### **JLL** SEE A BRIGHTER WAY

#### Site Plan



Kyle Parkway

#### **Contact Broker for Information**

#### **Andrew Cornwell**

Vice President Andrew.Cornwell@jll.com +1 512 368 7122