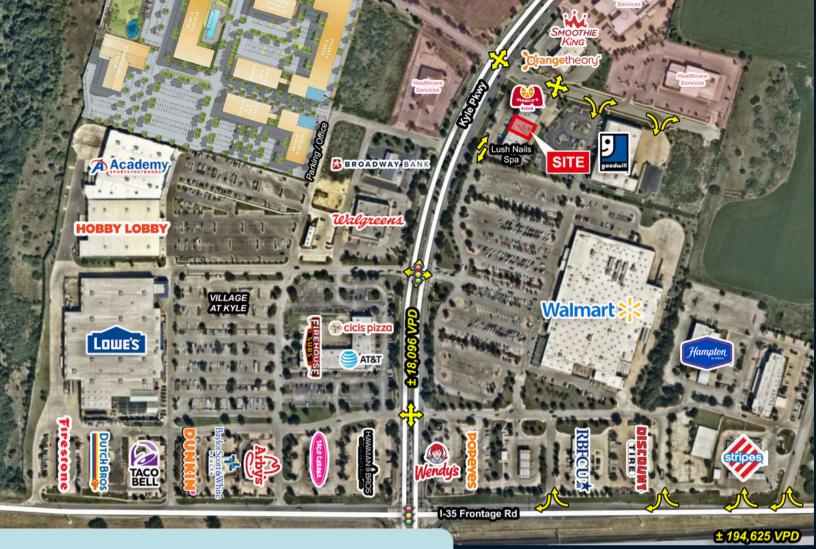

### Property Overview & Demographics

- Located along Kyle Pkwy across the street from Ascension Seton Hospital
- Walmart Shadow-Anchored Retail Center

| Location       | 5896 Kyle Parkway<br>Kyle, TX                             |  |
|----------------|-----------------------------------------------------------|--|
| Size           | 1,797 SF                                                  |  |
| Traffic Counts | <u>IH-35:</u> 121,387 CPD<br><u>Kyle Pwky:</u> 17,798 CPD |  |
| Lease Rates    | Call Broker for Rates                                     |  |
| NNN:           | \$14.86 PSF                                               |  |