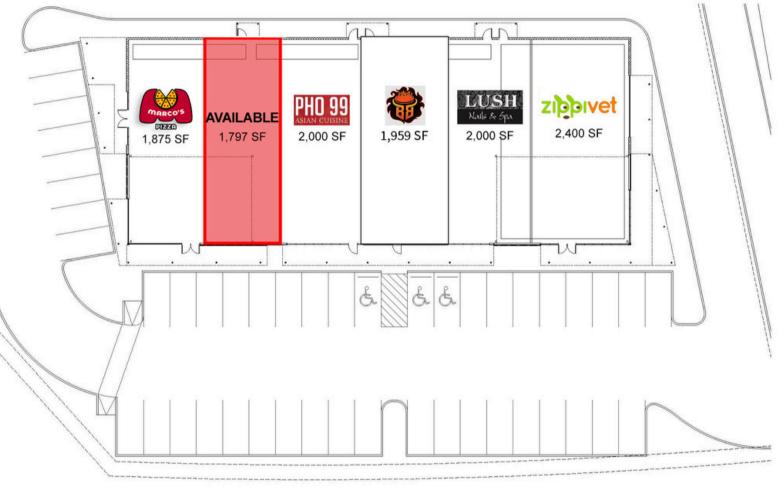

-------------------------------------|--|
| Size           | 1,797 SF                                                  |  |
| Traffic Counts | <u>IH-35:</u> 121,387 CPD<br><u>Kyle Pwky:</u> 17,798 CPD |  |
| Lease Rates    | Call Broker for Rates                                     |  |
| NNN:           | \$14.86 PSF                                               |  |

| 2024 Demographics    | 1 mile   | 3 miles   | 5 miles   |
|----------------------|----------|-----------|-----------|
| Estimated Population | 6,325    | 55,533    | 102,080   |
| Estimated Households | 2,707    | 19,304    | 34,320    |
| Average HH Income    | \$99,949 | \$115,587 | \$114,780 |
| Daytime Population   | 9,368    | 42,736    | 73,506    |

#### Trade Area



#### **JLL** SEE A BRIGHTER WAY

#### Site Plan



Kyle Parkway

#### **Contact Broker for Information**

#### **Andrew Cornwell**

Vice President Andrew.Cornwell@jll.com +1 512 368 7122