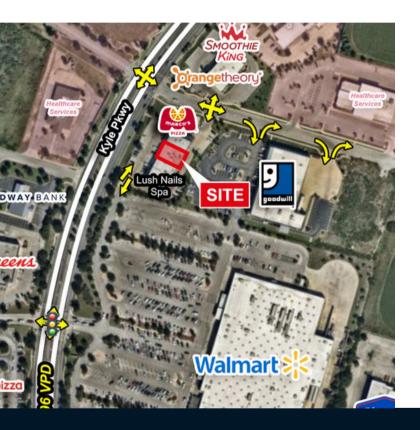

## 1,797 SF Available

**JLL** SEE A BRIGHTER WAY

# For Lease

## Village at Kyle

5896 Kyle Pkwy. Kyle, Texas



#### **JLL** SEE A BRIGHTER WAY

### Property Overview & Demographics

- Located along Kyle Pkwy across the street from Ascension Seton Hospital
- Walmart Shadow-Anchored Retail Center



| Location       | 5896 Kyle Parkway<br>Kyle, TX                             |  |
|----------------|-----------------------------------------------------------|--|
| Size           | 1,797 SF                                                  |  |
| Traffic Counts | <u>IH-35:</u> 121,387 CPD<br><u>Kyle Pwky:</u> 17,798 CPD |  |
| Lease Rates    | Call Broker for Rates                                     |  |
| NNN:           | \$14.86 PSF                                               |  |

| 2024 Demographics    | 1 mile   | 3 miles   | 5 miles   |
|----------------------|----------|-----------|-----------|
| Estimated Population | 6,325    | 55,533    | 102,080   |
| Estimated Households | 2,707    | 19,304    | 34,320    |
| Average HH Income    | \$99,949 | \$115,587 | \$114,780 |
| Day