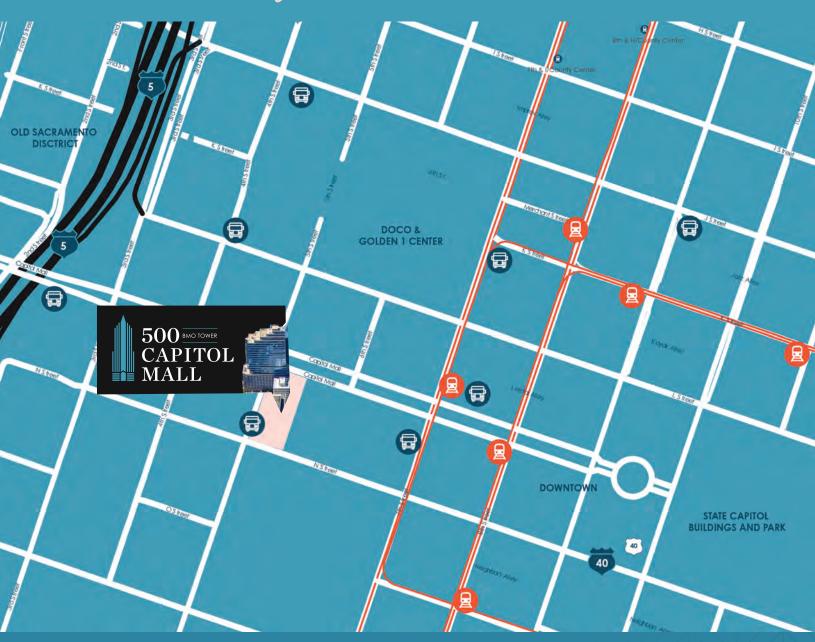

# Access and

Light Rail Route

且

Light Rail Stations

Bus Stops

## 13 min walk

to Amtrack Station

### 10 min walk

to California State Capitol

## 2 min drive

to Freeway Access

### 11 min drive

to Sacramento
International Airport