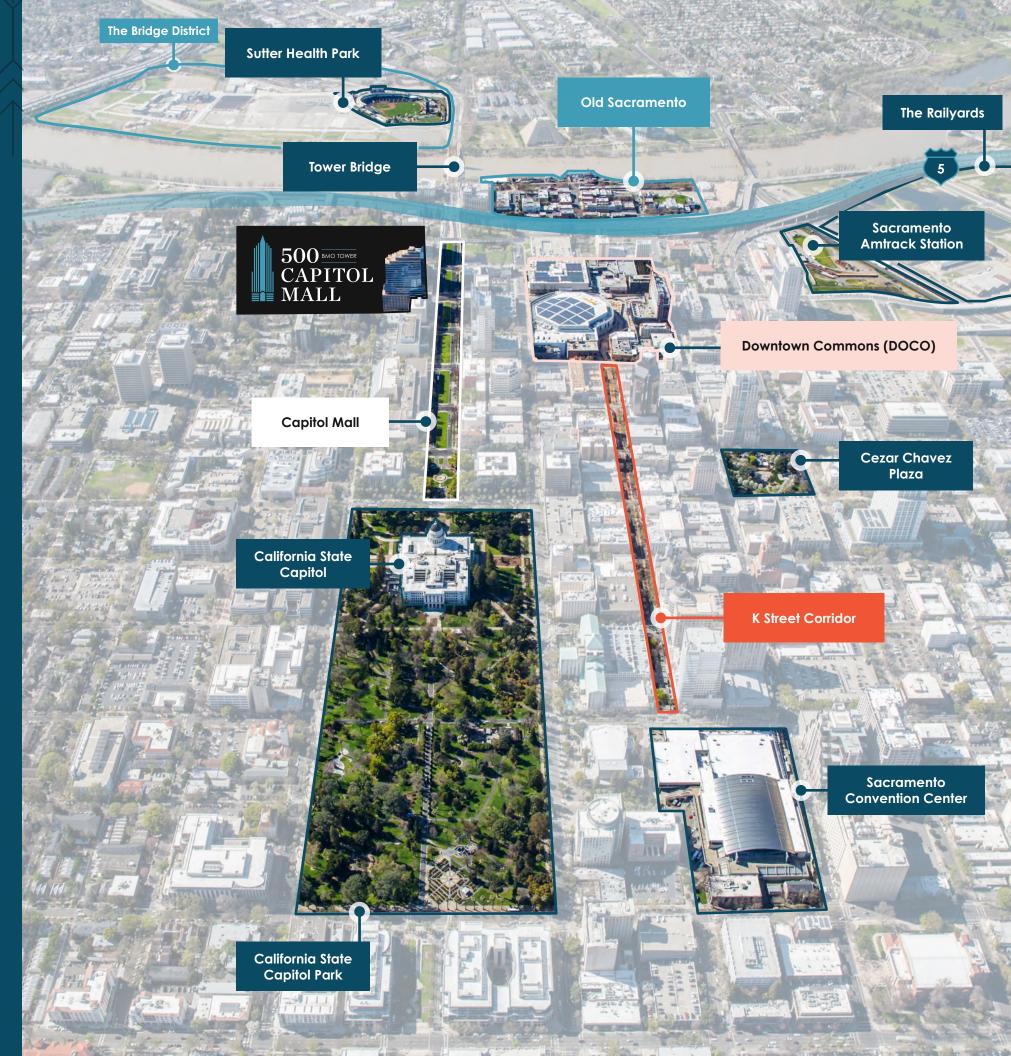

## Experience

Downtown

Downtown Sacramento has entered a boom in recent years. New restaurants, hotels, bars, cafes, shopping, and entertainment venues cover the new sprawling downtown. Hundreds of high-end establishments are within walking distance of 500 Capitol Mall.

### O Downtown Commons (DOCO)

Sauced BBQ & Spirits

Yard House

Punch Bowl Social

Polanco Cantina

Starbucks

Macy's

Echo & Rig

### O Capitol Mall

House Kitchen & Bar

**T** Camden Spit & Larder

Morton's The Steakhouse

Il Fornaio

wells Fargo Bank

**♥** WHIRED Wine Bar

Foundation Restaurant & Bar

### K Street Corridor

Tiger Restaurant & Lounge

Koja Kitchen

**Y** KBAR.DOCO

Kodaiko Ramen & Bar

Beach Hut Deli

Taco Bell Cantina

© Crest Theatre

#### Old Sacramento

The Firehouse Restaurant

Rio City Cafe

Joe's Crab Shack

Riverfront Dock

Blueprint Coffee Project

California State Railroad Museum

Evangeline's