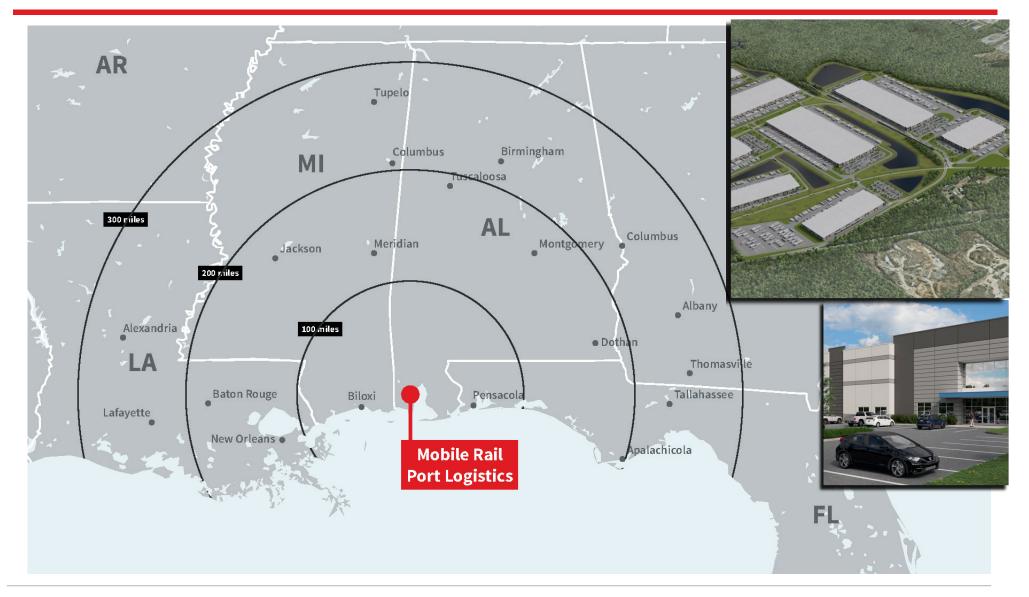

' Column Spacing: 50' x 50' Loading Docks: 40 Drive Ins: 2 Trailer Parking: 66 Auto Parking: 247

#### **Building 6**

Available SF: 157,500 Bldg Dimensions: 750' x 210' Clear Height: 32'- 40' Column Spacing: 50' x 50' Loading Docks: 41 Drive Ins: 2 Trailer Parking: 67 Auto Parking: 281

#### **Building 9**

Available SF: 213,400 Bldg Dimensions: 485' x 440' Clear Height: 32'- 40' Column Spacing: 50' x 50' Loading Docks: 45 Drive Ins: 4 Trailer Parking: 102 Auto Parking: 167 RailPort Logistics Mobile is a class A, state-of-the-art distribution center in Theodore, AL. The park offers up to 5 million SF of industrial space with clear heights ranging from 32'-40'. All buildings are CSX rail-served with Phase I delivering in 2025.



### **Location Advantages**



# **Superior Connectivity**



#### **CONTACT:**

**Allen Garstecki** 251.610.2374



SCANNELL CSX () JLL

Although information has been obtained from sources deemed reliable, neither Owner nor JLL makes any guarantees, warranties or representations, express or implied, as to the completeness or accuracy as to the information contained herein. Any projections, opinions, assumptions or estimates used are for example only. There may be differences between projected and actual results, and those differences may be material. The Property may be withdrawn without notice. Neither Owner nor JLL accepts any liability for any loss or damage suffered by any party resulting from reliance on this information. If the recipient of this information has signed a confidentiality agreement regarding this matter, this information is sub