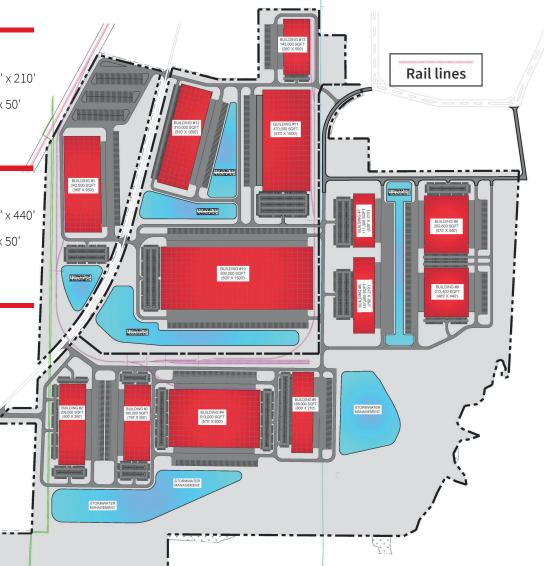

## **Site Overview**

#### **Building** 1

Available SF: 342,000 Bldg Dimensions: 360' x 950' Clear Height: 32'- 40' Column Spacing: 50' x 50' Loading Docks: 54 Drive Ins: 2 Trailer Parking: 173 Auto Parking: 144

#### **Building 4**

Available SF: 513,000 Bldg Dimensions: 570' x 900' Clear Height: 32'- 40' Column Spacing: 50' x 50' Loading Docks: 105 Drive Ins: 4 Trailer Parking: 140 Auto Parking: 470

#### **Building** 7

Available SF: 111,300 Bldg Dimensions: 530' x 210'' Clear Height: 32'- 40' Column Spacing: 50' x 50' Loading Docks: 26 Drive Ins: 2 Trailer Parking: 41 Auto Parking: 280

#### **Building 10**

Available SF: 930,000 Bldg Dimensions: 620' x 1500' Clear Height: 32'- 40' Column Spacing: 50' x 50' Loading Docks: 184 Drive Ins: 4 Trailer Parking: 231 Auto Parking: 392

#### **Building 12**

Available SF: 310,000 Bldg Dimensions: 310' x 1000' Clear Height: 32'- 40' Column Spacing: 50' x 50' Loading Docks: 56 Drive Ins: 2 Trailer Parking: 72 Auto Parking: 212

### Building 2

Available SF: 208,000 Bldg Dimensions: 800' x 260' Clear Height: 32'- 40' Column Spacing: 50' x 50' Loading Docks: 48 Drive Ins: 2 Trailer Parking: 66 Auto Parking: 292

#### Building 5

Available SF: 168,000 Bldg Dimensions: 800' x 210' Clear Height: 32'- 40' Column Spacing: 50' x 50' Loading Docks: 44 Drive Ins: 2 Trailer Parking: 58 Auto Parking: 262

#### **Building 8**

Available SF: 250,800 Bldg Dimensions: 570' x 440' Clear Height: 32'- 40' Column Spacing: 50' x 50' Loading Docks: 57 Drive Ins: 4 Trailer Parking: 82 Auto Parking: 261

#### Building 11

Available SF: 470,000 Bldg Dimensions: 470' x 1000' Clear Height: 32'- 40' Column Spacing: 50' x 50' Loading Docks: 57 Drive Ins: 2 Trailer Parking: 75 Auto Parking: 392

#### Building 13

Available SF: 143,000 Bldg Dimensions: 260' x 550'' Clear Height: 32'- 40' Column Spacing: 50' x 50' Loading Docks: 26 Drive Ins: 2 Trailer Parking: 37 Auto Parking: 48

#### Building 3

Available SF: 195,000 Bldg Dimensions: 750' x 260' Clear Height: 32'- 40' Column Spacing: 50' x 50' Loading Docks: 40 Drive Ins: 2 Trailer Parking: 66 Auto Parking: 247

#### **Building 6**

Available SF: 157,500 Bldg Dimensions: 750' x 210' Clear Height: 32'- 40' Column Spacing: 50' x 50' Loading Docks: 41 Drive Ins: 2 Trailer Parking: 67 Auto Parking: 281

#### **Building 9**

Available SF: 213,400 Bldg Dimensions: 485' x 440' Clear Height: 32'- 40' Column Spacing: 50' x 50' Loading Docks: 45 Drive Ins: 4 Trailer Parking: 102 Auto Parking: 167 RailPort Logistics Mobile is a class A, state-of-the-art distribution center in Theodore, AL. The park offers up to 5 million SF of industrial space with clear heights ranging from 32'-40'. All buildings are CSX rail-served with Phase I delivering in 2025.