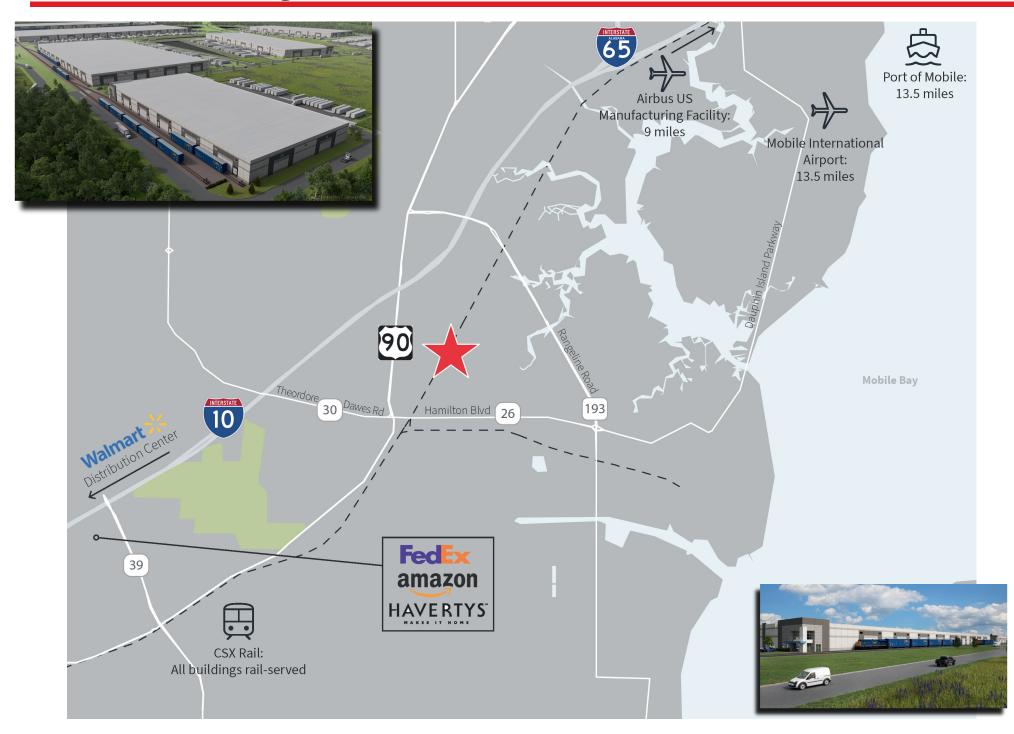

0' x 260' Clear Height: 32'- 40' Column Spacing: 50' x 50' Loading Docks: 40 Drive Ins: 2 Trailer Parking: 66 Auto Parking: 247

#### **Building 6**

Available SF: 157,500 Bldg Dimensions: 750' x 210' Clear Height: 32'- 40' Column Spacing: 50' x 50' Loading Docks: 41 Drive Ins: 2 Trailer Parking: 67 Auto Parking: 281

#### **Building 9**

Available SF: 213,400 Bldg Dimensions: 485' x 440' Clear Height: 32'- 40' Column Spacing: 50' x 50' Loading Docks: 45 Drive Ins: 4 Trailer Parking: 102 Auto Parking: 167 RailPort Logistics Mobile is a class A, state-of-the-art distribution center in Theodore, AL. The park offers up to 5 million SF of industrial space with clear heights ranging from 32'-40'. All buildings are CSX rail-served with Phase I delivering in 2025.



### **Location Advantages**



# **Superior Connectivity**



#### **CONTACT:**

**Allen Garstecki** 251.610.2374



SCANNELL CSX () JLL

Although information has been obtained from sources deemed reliable, neither Owner nor JLL makes any guarantees, warranties or representations, express or implied, as to the completeness or accuracy as to the information contained herein. Any projections, opinions, assumptions or estimates used are for example only. There may be differences between projected and actual results, and those differences may be material. The Property may be withdrawn without notice. Neither Owner nor JLL accepts any liability for any loss or damage suffered by any party resulting from reliance on this information. If the recipient of this information has signed a confidentiality agreement regarding this