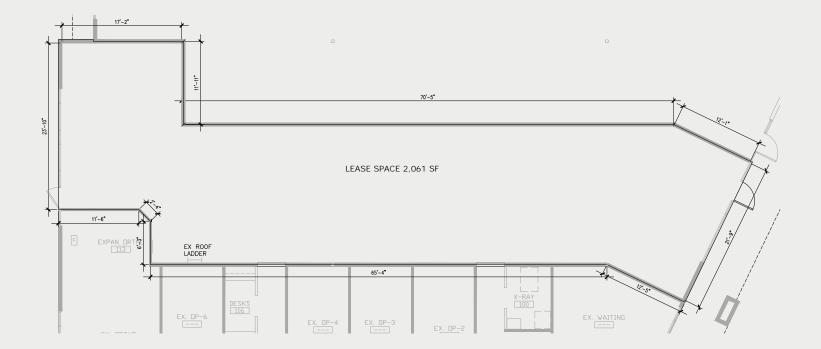

## Floor Plan

N

size ±2,061 SF Inline

> availability Now

ideal use Retail/QSR/Medical