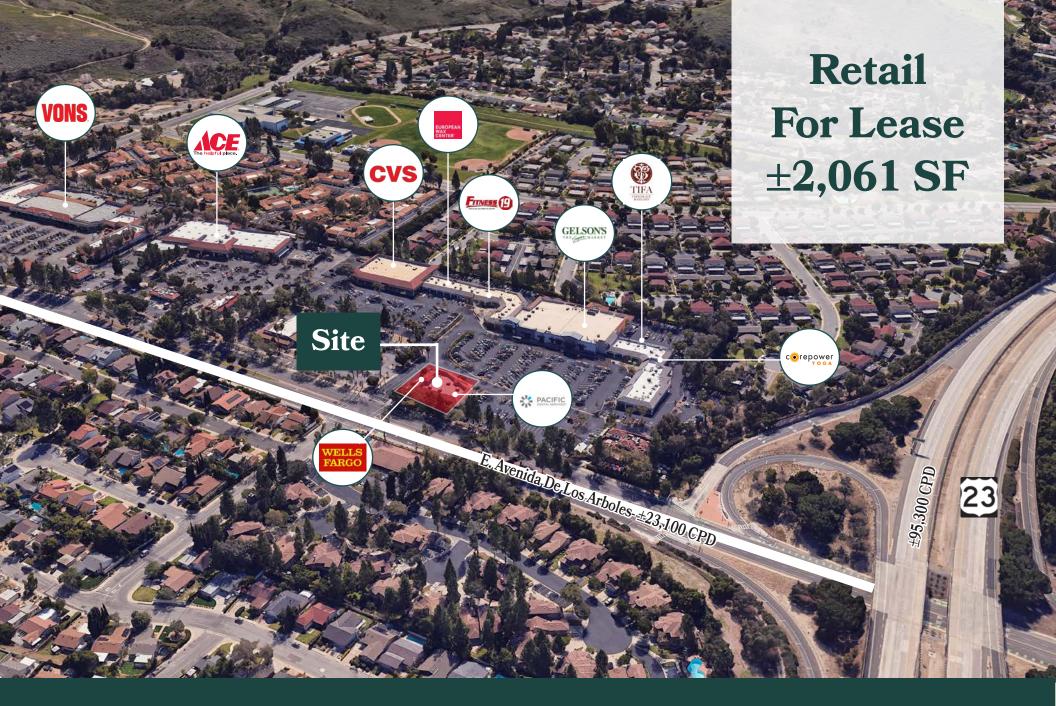

### 1760 E. Avenida De Los Arboles, Thousand Oaks

Jones Lang LaSalle Brokerage, Inc. RE license #01856260

# Property Highlights

GELSON'S

Site

CLUB 🗱 PILATES

2100

-1

EUROPEAN WAX CENTER **CVS** 

PACIFIC

size ±2,061 SF Inline

> availability Now

ideal use Retail/QSR/Medical