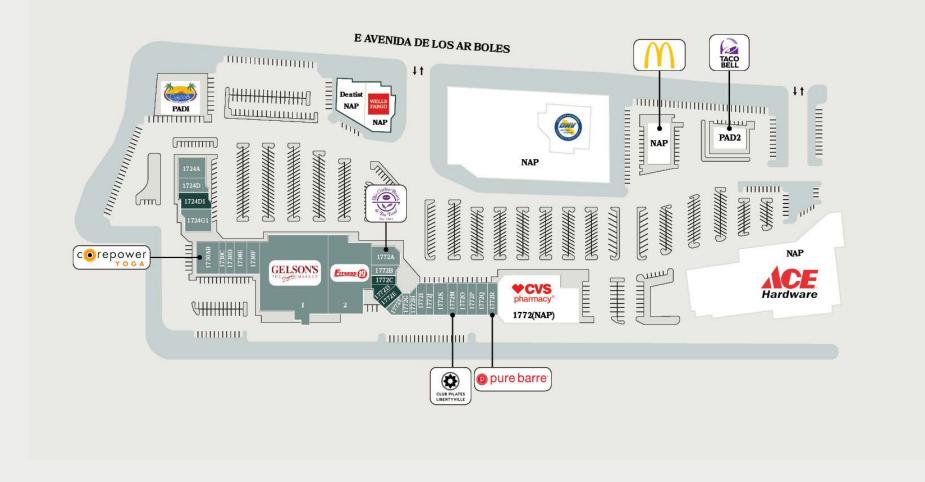

### Site Plan

| The second se |                             |           |           |
|-----------------------------------------------------------------------------------------------------------------|-----------------------------|-----------|-----------|
|                                                                                                                 | POPULATION                  |           |           |
|                                                                                                                 | 11,560                      | 74,055    | 151,189   |
| iyd -                                                                                                           | 1 MILE                      | 3 MILES   | 5 MILES   |
|                                                                                                                 | AVERAGE HOUSE HOLD INCOME   |           |           |
| TOTS IL CAR                                                                                                     | \$178,880                   | \$180,499 | \$191,780 |
|                                                                                                                 | 1 MILE                      | 3 MILES   | 5 MILES   |
|                                                                                                                 | MEDIAN HOME VALUE           |           |           |
| the state of the                                                                                                | \$884,331                   | \$975,948 | \$996,732 |
|                                                                                                                 | 1 MILE                      | 3 MILES   | 5 MILES   |
|                                                                                                                 | TOTAL HOUSEHOLD EXPENDITURE |           |           |
|                                                                                                                 | \$449.28M                   | \$3.07B   | \$6.64B   |
|                                                                                                                 | 1 MILE                      | 3 MILES   | 5 MILES   |

# Property Highlights

GELSON'S

Site

CLUB 🗱 PILATES

2100

-1

EUROPEAN WAX CENTER **CVS** 

PACIFIC