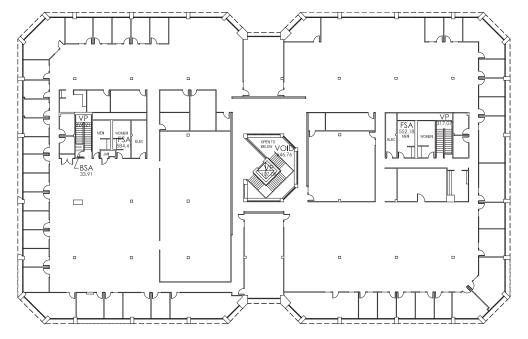

## **8001 RIDGEPOINT**

IRVING, TX 75063

1ST FLOOR - 36,471 RSF

2ND FLOOR - 41,993 RSF