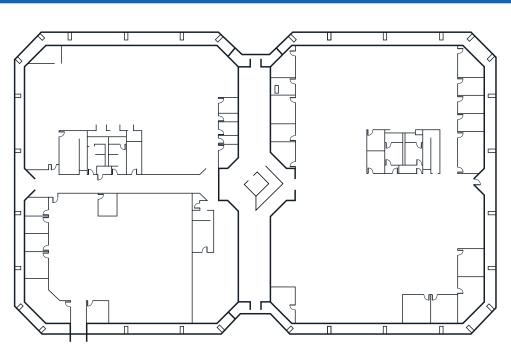

## **8001 RIDGEPOINT**

IRVING, TX 75063

1ST FLOOR - 36,471 RSF

2ND FLOOR - 41,993 RSF