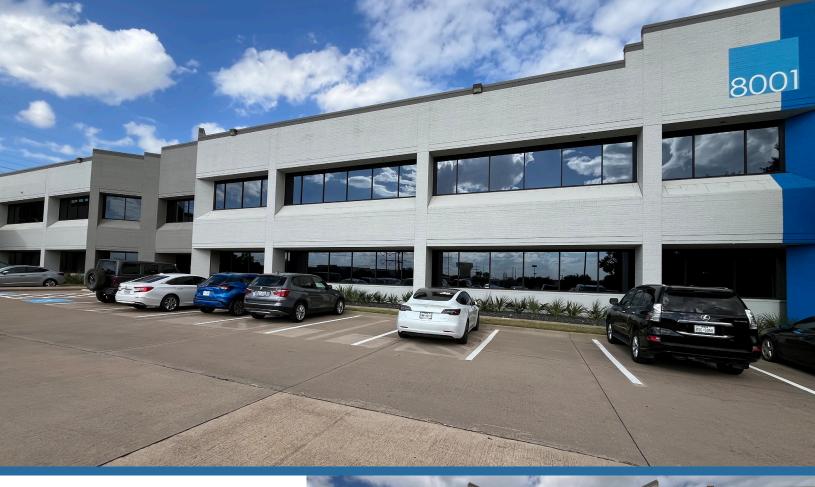

## **8001 RIDGEPOINT**

IRVING, TX 75063

## **FEATURES**

- Entire Building Available 78,464 RSF
  1st Floor 36,471 RSF
  2nd Floor 41,993 RSF
- Available 4/2025
- 6.5/1,000 RSF Parking
- Locaed near DFW Airport
- Quick Freeway Access to IH-635, SH-114, and SH-161