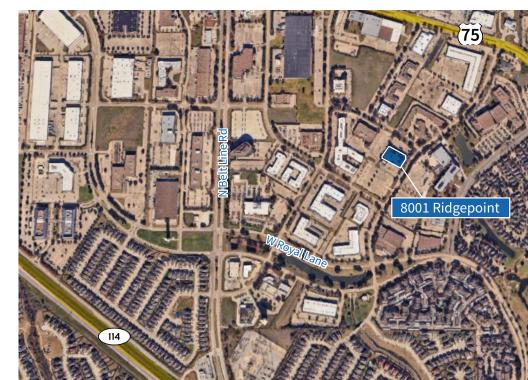

## **8001 RIDGEPOINT**

IRVING, TX 75063

## **FEATURES**

- Entire Building Available 78,464 RSF
  1st Floor 36,471 RSF
  2nd Floor 41,993 RSF
- Available 4/2025
- 6.5/1,000 RSF Parking
- Locaed near DFW Airport
- Quick Freeway Access to IH-635, SH-114, and SH-161