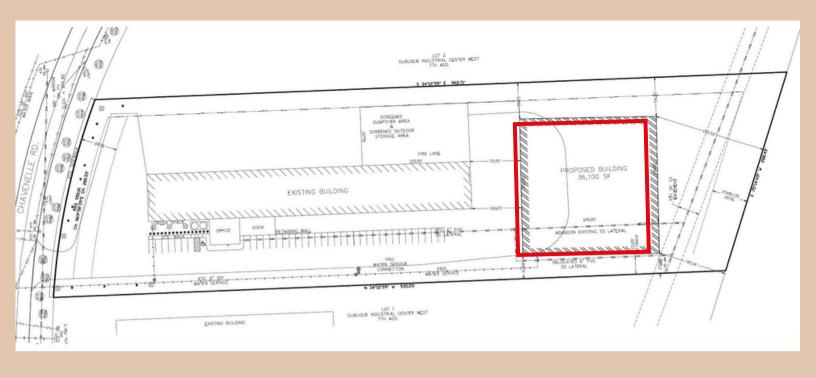

## For lease

Industrial warehouse available for lease upon completion in Dubuque, Iowa

15,000 - 30,000 RSF

7010 Chavenelle Road Dubuque, Iowa 52002

## **Property specifications**

Availability: 15,000 - 30,000 RSF

Lease rate: \$/RSF NNN

Est. OPEX: \$/RSF

- Loading docks and drive-in doors
- Opportunity to design your own space
- Perfect for distribution or manufacturing users