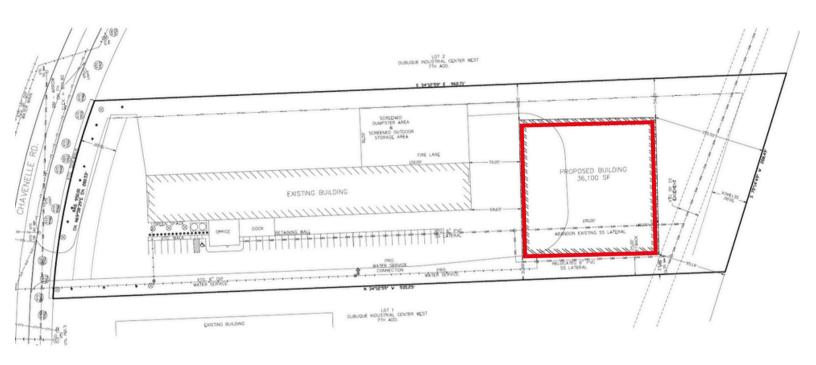

## For lease

Industrial warehouse available for lease upon completion in Dubuque, Iowa

15,000 - 30,000 RSF

7010 Chavenelle Road Dubuque, Iowa 52002

## **Property specifications**

Availability: 15,000 - 30,000 RSF

Lease rate: \$/RSF NNN

Est. OPEX: \$/RSF

- Loading docks and drive-in doors
- Opportunity to design your own space
- Perfect for distribution or manufacturing users