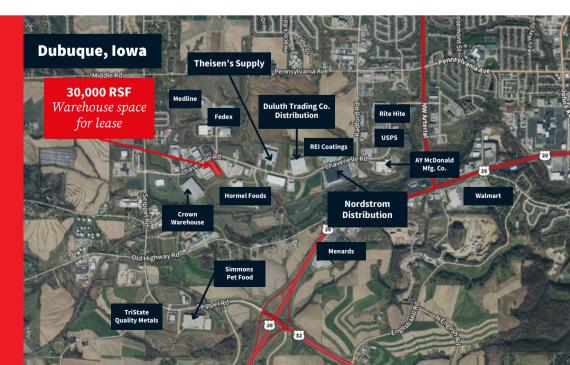

## For lease

Industrial warehouse available for lease upon completion in Dubuque, Iowa

15,000 - 30,000 RSF

7010 Chavenelle Road Dubuque, Iowa 52002

## For lease

7010 Chavenelle Road | Dubuque, Iowa 52002

15,000 - 30,000 RSF Industrial warehouse for lease

Michael Minard, CCIM michael.minard@jll.com

**Tanner Hedstrom** tanner.hedstrom@jll.com