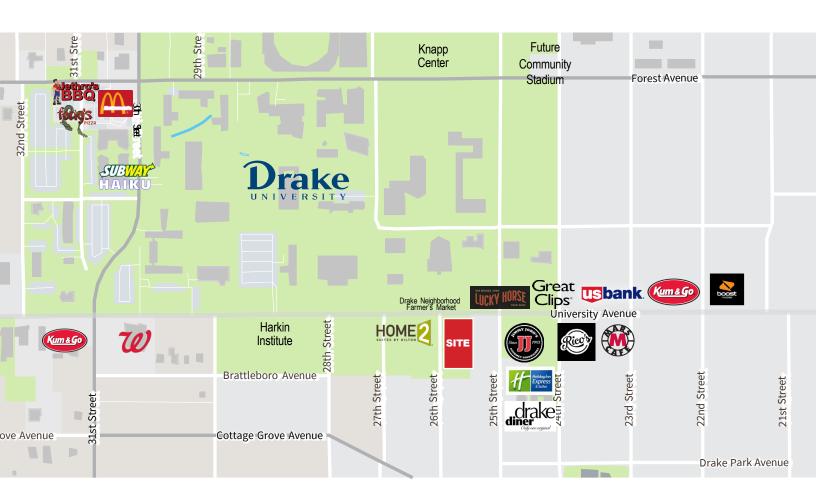

# LOCATION

95,754 households

5,000+

Drake students, 85% from outside of central lowa

207,000

visitors to campus spend \$14.9M per year

17,041 VPD University Ave.

39.5

median age

\$140,000

median AGI for parents of out of state students; \$114,243 for in-state.

\$35.9M

taxable spending by students per year

1,080+

employees earn direct compensation and benefits of \$86.6 mil. each year

\$71,122

average household income

demographics for 5-mile radius around property unless otherwise noted

## DEMOGRAPHICS