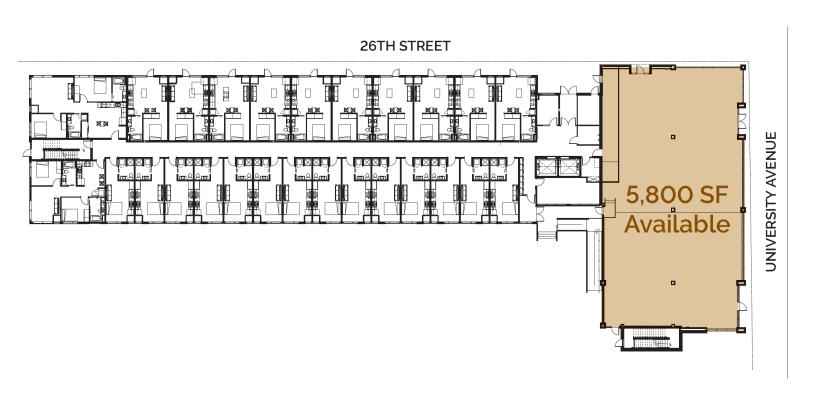

### Prime retail opportunity at Drake University







## 2530 University Ave

DES MOINES, IOWA 50311

**Availability** 1,020 SF – 5,800 SF

Lease Rate

Negotiable

TI Allowance

\$30.00/SF



## SITE PLAN

### Option A

Not to scale, subject to change

### Option B

Not to scale, subject to change



The following plan is for marketing purposes and actual square footage subject to change.

# SITE PLAN





# 2530 UNI





# VERSITY



2530 University Ave is located in the heart of the action of the actively transforming Drake Neighborhood. Its neighbors include the recently completed University Ave Streetscape project, the Home 2 Suites by Hilton, Harkin Institute, and Community Stadium which is a partnership between Drake & DM Public Schools.

Apartments are occupied with retail space ready for tenancy.





# LOCATION





95,754 households



5,000+

Drake students, 85% from outside of central lowa



207,000

visitors to campus spend \$14.9M per year



17,041 VPD Univers