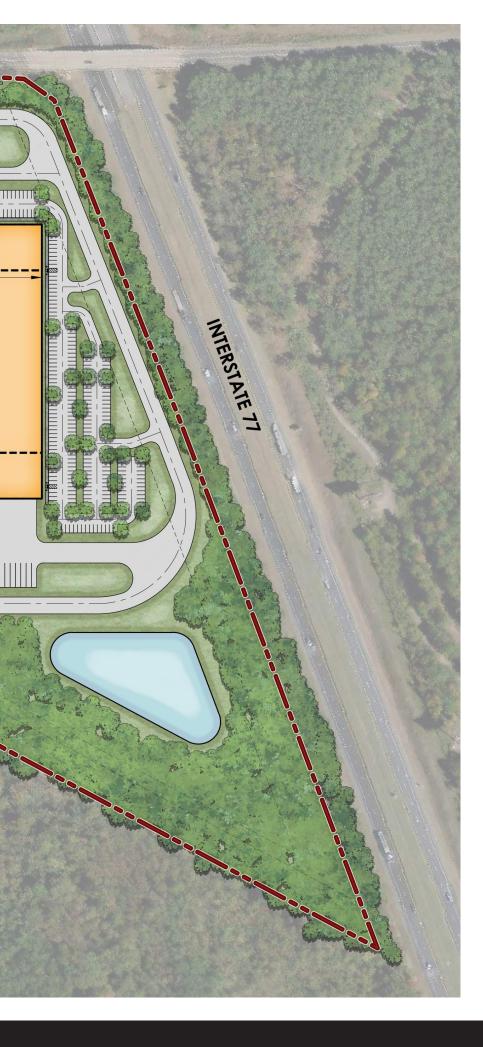

### PROPOSED BUILDING 1,000,060 SF

1613'

FIRETOWER ROAD

| PROPOSED SF         | ±1,000,060 SF (can be demised)                       |
|---------------------|------------------------------------------------------|
| PROPOSED OFFICE SF  | To suit                                              |
| CLEAR HEIGHT        | 40'                                                  |
| SPRINKLER SYSTEM    | ESFR with K-25 heads                                 |
| CONFIGURATION       | Cross-dock                                           |
| AUTO PARKING        | 608 positions                                        |
| TRAILER PARKING     | 392 positions                                        |
| TRUCK COURT         | 200'                                                 |
| BUILDING DIMENSIONS | 620' X 1613'                                         |
| COLUMN SPACING      | 52' X 50' with 60' speed bays                        |
| ELECTRICAL SERVICE  | 4,000 amp 277/480V                                   |
| FLOORS              | 7" 4,000 PSI with 10 mil vapor barrier throughout    |
| ROOF                | 45 mil mechanically attached TPO with R20 insulation |