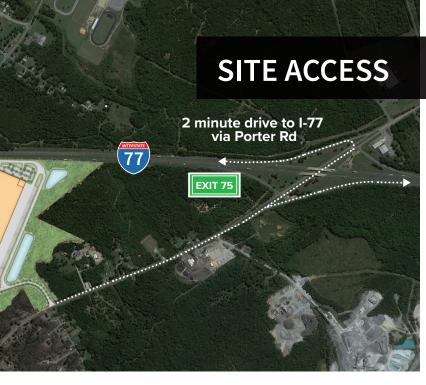

# Criteriourers A minute drive to I-57 Via Marine Dr

2.3M CONSUMERS WITHIN 60 MIN DRIVE **6.7M** CONSUMERS WITHIN 120 MIN DRIVE