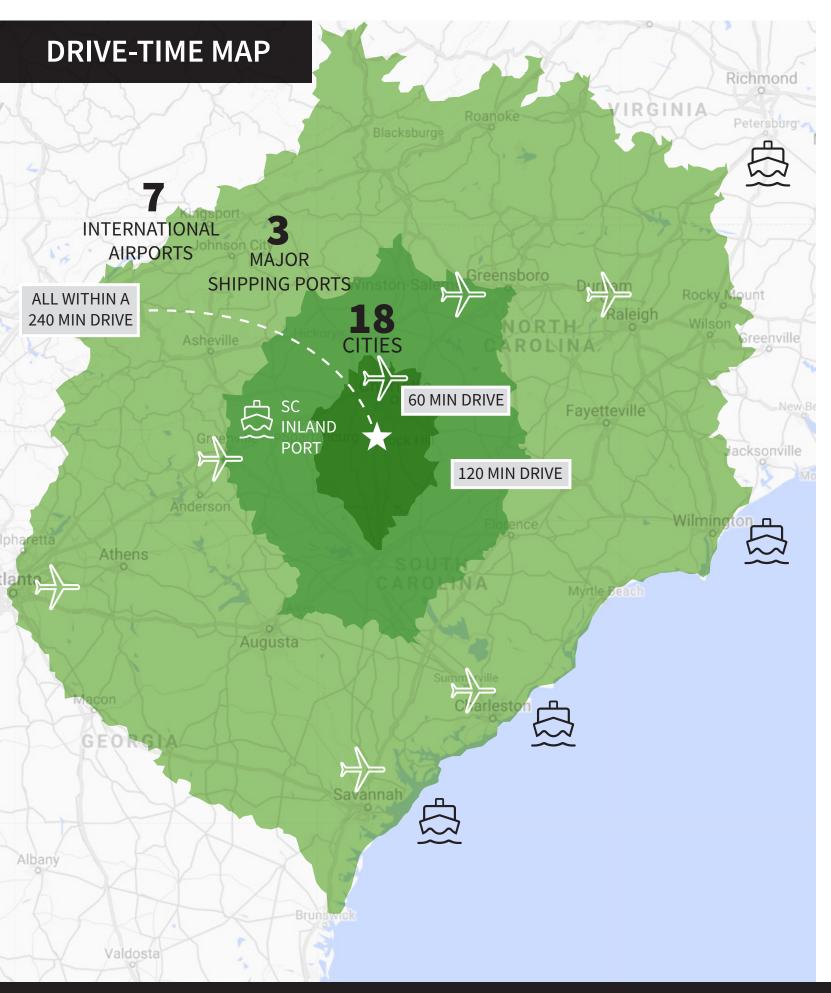

# SURROUNDING AREA

# Criteriourers A minute drive to I-57 Via Marine Dr

2.3M CONSUMERS WITHIN 60 MIN DRIVE **6.7M** CONSUMERS WITHIN 120 MIN DRIVE