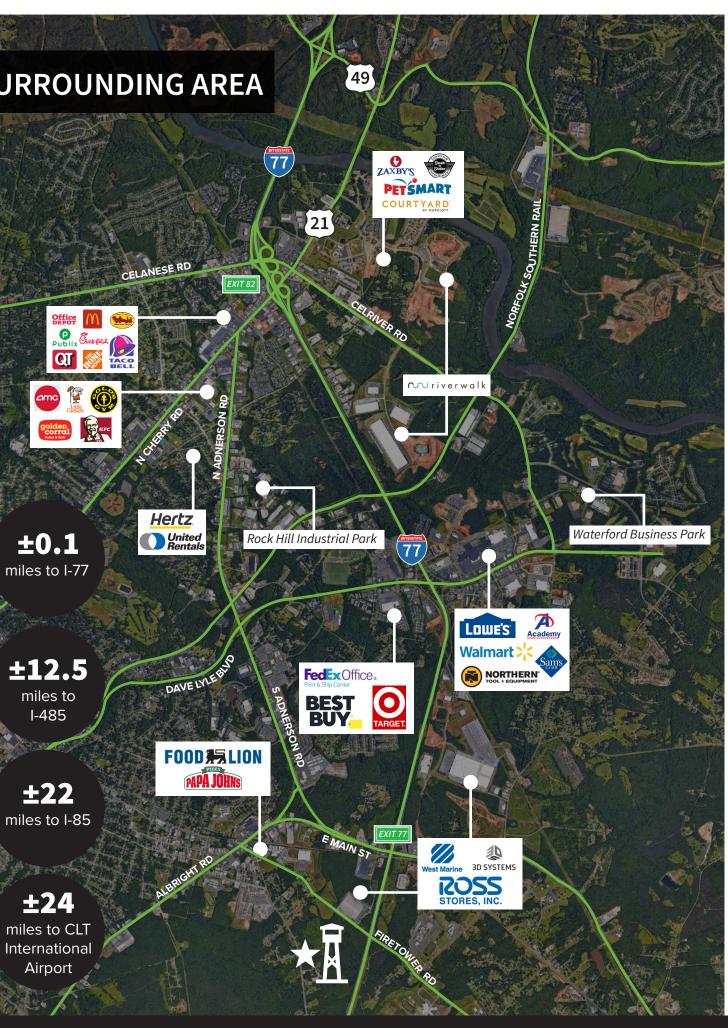

# SURROUNDING AREA

# Criteriourers A minute drive to I-57 Via Marine Dr

2.3M CONSUMERS WITHIN 60 MIN DRIVE **6.7M** CONSUMERS WITHIN 120 MIN DRIVE