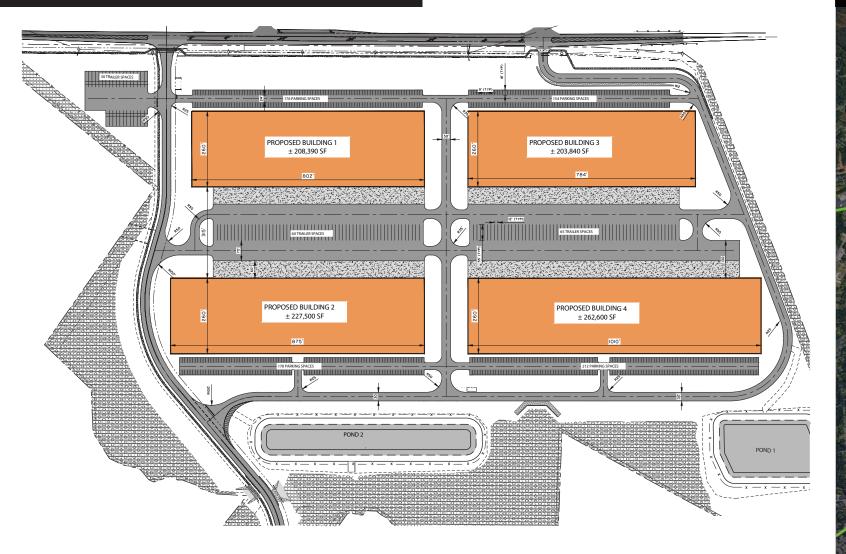

### ALTERNATE SITE LAYOUT

|  | SQUARE FOOTAGE      | +/-208,390 SF |
|--|---------------------|---------------|
|  | <b>CLEAR HEIGHT</b> | 32'           |
|  | AUTO PARKING        | 176 positions |
|  | TRAILER PARKING     | 60 positions  |
|  |                     |               |

| SQUARE FOOTAGE      | +/- 227,500 SF |
|---------------------|----------------|
| <b>CLEAR HEIGHT</b> | 32'            |
| AUTO PARKING        | 178 positions  |
| TRAILER PARKING     | 30 positions   |

| SQUARE FOOTAGE      | +/- 203,840 SF |
|---------------------|----------------|
| <b>CLEAR HEIGHT</b> | 32'            |
| AUTO PARKING        | 154 positions  |
| TRAILER PARKING     | 30 positions   |
|                     |                |

| SQUARE FOOTAGE  | +/- 262,600 SF |
|-----------------|----------------|
| CLEAR HEIGHT    | 32'            |
| AUTO PARKING    | 212 positions  |
| TRAILER PARKING | 30 positions   |