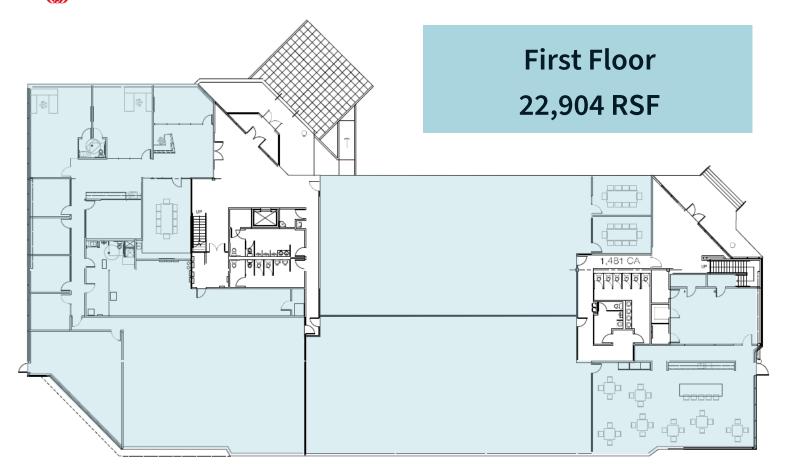

## Full Building

- 45,741 RSF
- Income producing first floor tenant
- Potential for owner/user to occupy up to 45,000 RSF