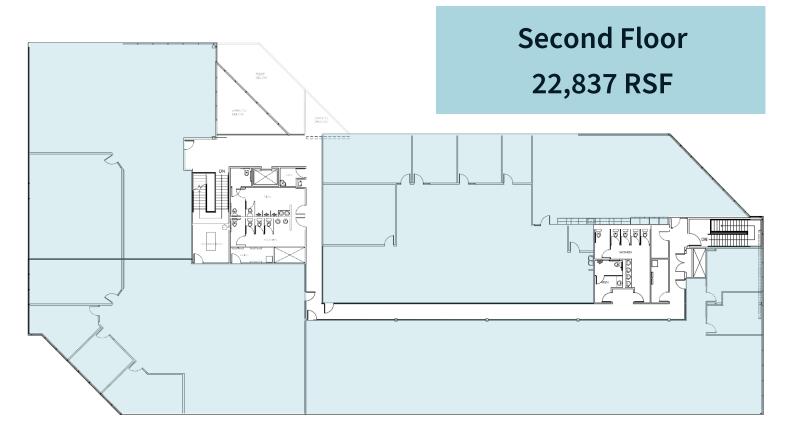

#### **Top Floor**

- 22,837 RSF
- Ideal Owner/User Floor
- Open space with light office build out and large team kitchen