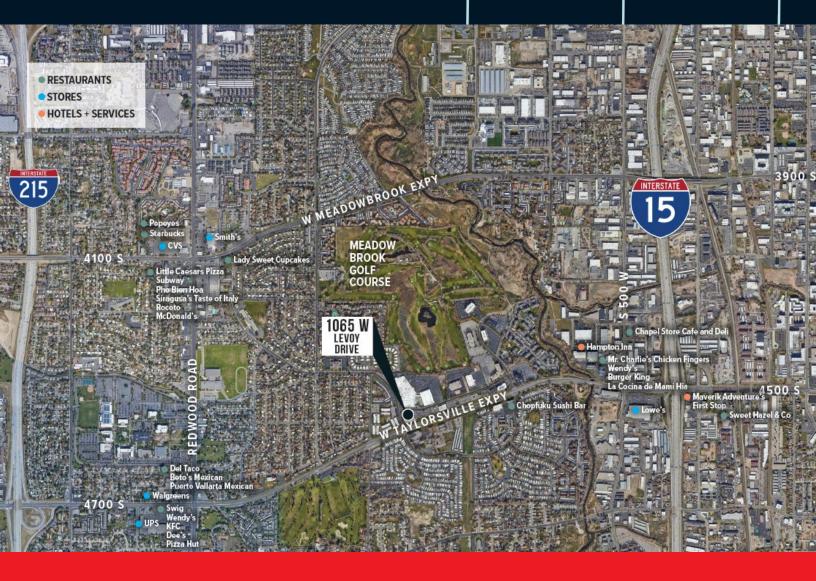

### **Building Highlights**

- Crown Signage Available
- Two story Central Valley Opportunity
- Zoned RD Research and Development
  Uses Permitted
- 5.0/1,000 Surface Parking
- Backup Generator On-site
- Conveniently located between I-15 and I-215