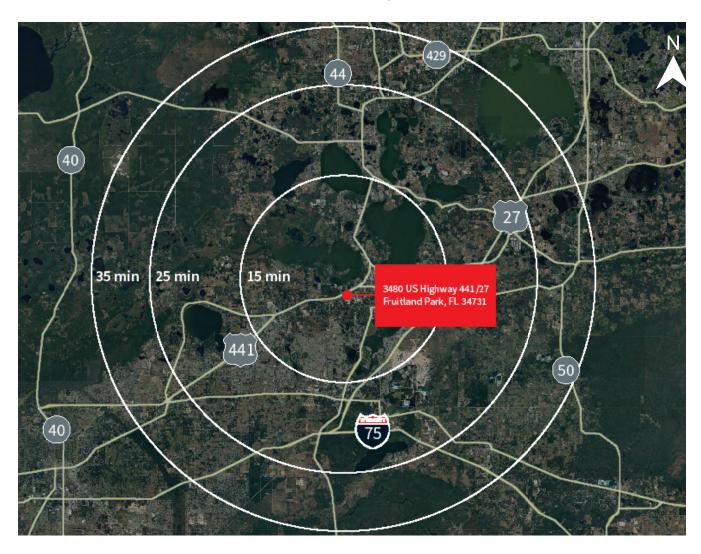

nant building located on US Highway 441/27 in Fruitland Park. Situated on a corner lot, the Property has access points on US Highway 441/27 and S. Dixie Ave. There is a large monument sign in between US Highway 441/27 and S. Dixie Ave, providing excellent exposure. Seller currently leases 5,650± SF for his own business, leaving a small 600± SF space available for lease and additional income.

## Property stats

| Building SF | ±6,447 SF         |
|-------------|-------------------|
| Land        | ±0.65 ac          |
| Zoning      | C-2, Commercial   |
| Year built  | 1998              |
| Parking     | 15 surface spaces |



# Property highlights



Excellent visibility



Ample parking



Monument signage



# Drive time demographics (25 minutes)







# 15-25-35 Minute drive-time map



### Nathan Eissler, CCIM, SIOR

Executive Vice President nathan.eissler@jll.com +1 407 342-7494

### jll.com

Although information has been obtained from sources deemed reliable, JLL does not make any guarantees, warranties or representations, express or implied, as to the completeness or accuracy as to the information contained herein. Any projections, opinions, assumptions or estimates used are for example only. There may be differences between projected and actual results, and those differences may be material. JLL does not accept any liability for any loss or damage suffered by any party resulting from reliance on this information. If the recipient of this information has signed a confidentiality agreement with JLL regarding this matter, this information is subject to the terms of th