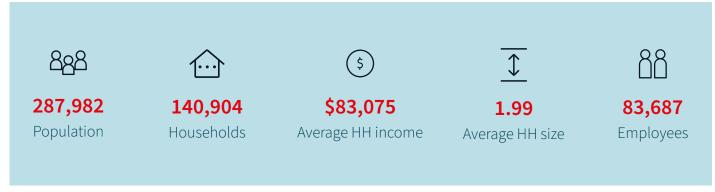

of a 6,447± SF free-standing multi-tenant building located on US Highway 441/27 in Fruitland Park. Situated on a corner lot, the Property has access points on US Highway 441/27 and S. Dixie Ave. There is a large monument sign in between US Highway 441/27 and S. Dixie Ave, providing excellent exposure. Seller currently leases 5,650± SF for his own business, leaving a small 600± SF space available for lease and additional income.

## Property stats

| Building SF | ±6,447 SF         |
|-------------|-------------------|
| Land        | ±0.65 ac          |
| Zoning      | C-2, Commercial   |
| Year built  | 1998              |
| Parking     | 15 surface spaces |



# Property highlights



Excellent visibility



Ample parking



Monument signage



# Drive time demographics (25 minutes)







# 15-25-35 Minute drive-time map



### Nathan Eissler, CCIM, SIOR

Executive Vice President nathan.eissler@jll.com +1 407 342-7494

### jll.com

Although information has been obtained from sources deemed reliable, JLL does not make any guarantees, warranties or representations, express or implied, as to the completeness or accuracy as to the information contained herein. Any projections, opinions, assumptions or estimates used are for example only. There may be differences between projected and actual results, and those differences may be material. JLL does not accept any liability for any loss or damage suffered by any party resulting from reliance on this information. If the recipient of this information has signed a confidentiality agreement with JLL regarding this matter, this inf