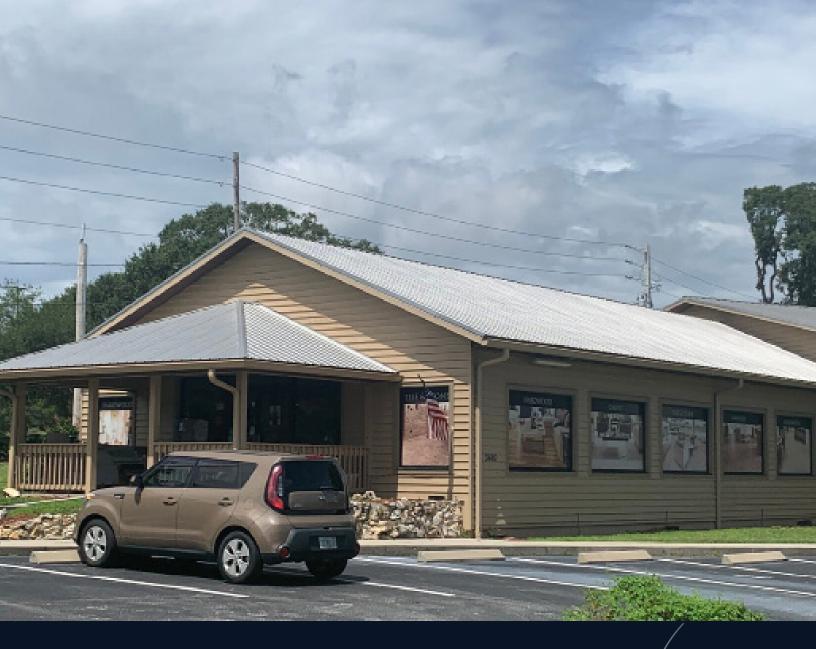

# Property overview

This property consists of a 6,447± SF free-standing multi-tenant building located on US Highway 441/27 in Fruitland Park. Situated on a corner lot, the Property has access points on US Highway 441/27 and S. Dixie Ave. There is a large monument sign in between US Highway 441/27 and S. Dixie Ave, providing excellent exposure. Seller currently leases 5,650± SF for his own business, leaving a small 600± SF space available for lease and additional income.

## Property stats

| Building SF | ±6,447 SF         |
|-------------|-------------------|
| Land        | ±0.65 ac          |
| Zoning      | C-2, Commercial   |
| Year built  | 1998              |
| Parking     | 15 surface spaces |

# Property highlights

Excellent visibility

Ample parking

Monument signage