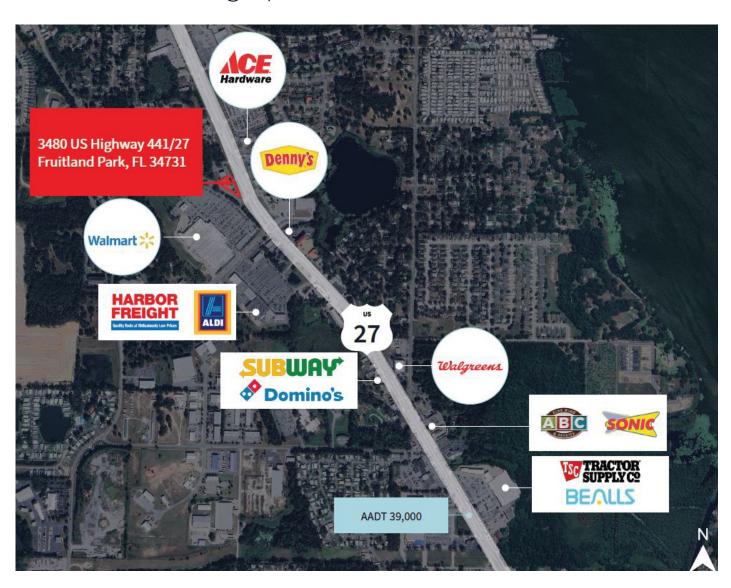

# Property overview

This property consists of a 6,447± SF free-standing multi-tenant building located on US Highway 441/27 in Fruitland Park. Situated on a corner lot, the Property has access points on US Highway 441/27 and S. Dixie Ave. There is a large monument sign in between US Highway 441/27 and S. Dixie Ave, providing excellent exposure. Seller currently leases 5,650± SF for his own business, leaving a small 600± SF space available for lease and additional income.