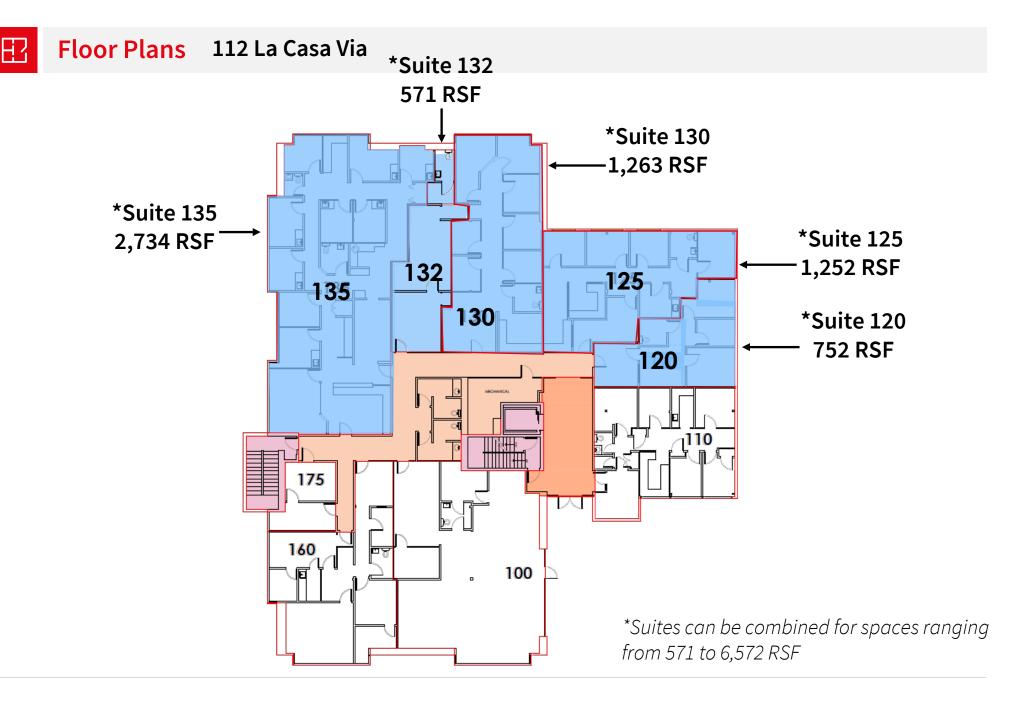

t Creek

Convenient access off of Ygnacio Valley Road

Zoned for medical office or administrative office

Convenient on-site parking of 4.2 stalls per 1000 RSF leased

# Availabilities



# **Shell Ridge Medical Office Buildings**

106, 108, 110, 112 La Casa Via, Walnut Creek

For more Information please contact



## Floor Plans 106 La Casa Via



# Shell Ridge Medical Office Buildings

106, 108, 110, 112, 114 La Casa Via, Walnut Creek

For more Information please contact **Trent Barmby** +1 925.944.2151 trent.barmby@am.jll.com RE License #01837549



© 2025 Jones Lang LaSalle IP, Inc. All rights reserved.



106, 108, 110, 112, 114 La Casa Via, Walnut Creek

For more Information please contact





106, 108, 110, 112, 114 La Casa Via, Walnut Creek

For more Information please contact





106, 108, 110, 112, 114 La Casa Via, Walnut Creek

For more Information please contact





106, 108, 110, 112, 114 La Casa Via, Walnut Creek

For more Information please contact





106, 108, 110, 112, 114 La Casa Via, Walnut Creek

For more Information please contact