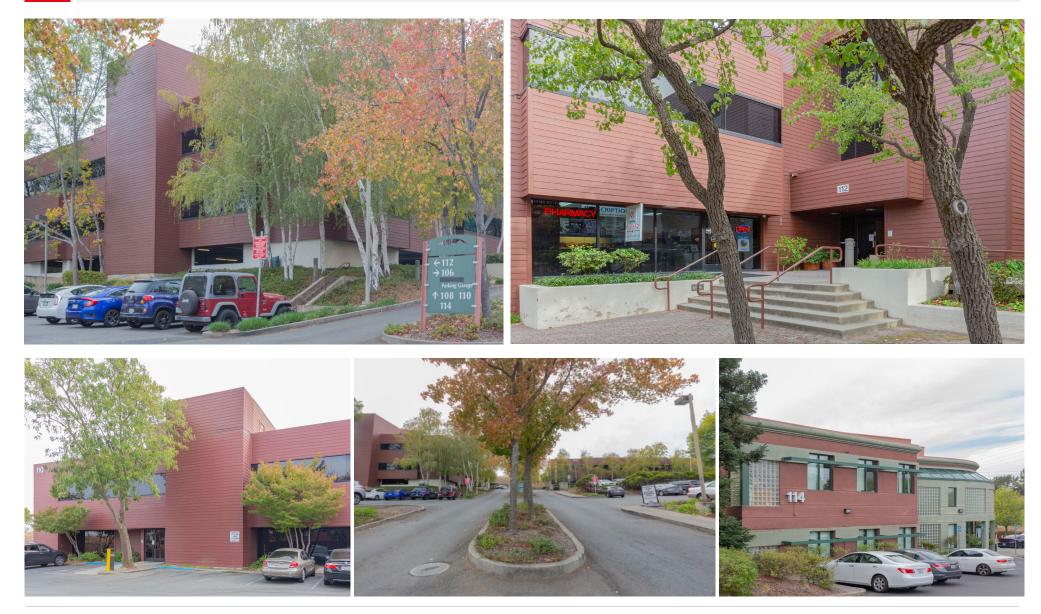

# Property Highlights

**Overview** 

Close proximity to Ygnacio Plaza retail & dining amenities

Property is adjacent to John Muir Medical Center Walnut Creek

Convenient access off of Ygnacio Valley Road

Zoned for medical office or administrative office

Convenient on-site parking of 4.2 stalls per 1000 RSF leased