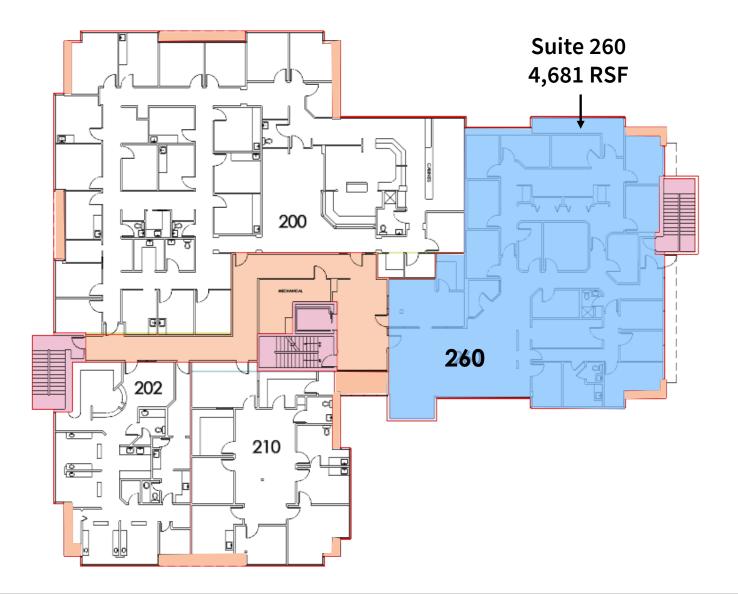

ative office

Convenient on-site parking of 4.2 stalls per 1000 RSF leased

# Availabilities



# **Shell Ridge Medical Office Buildings**

106, 108, 110, 112 La Casa Via, Walnut Creek

For more Information please contact



## Floor Plans 106 La Casa Via



# Shell Ridge Medical Office Buildings

106, 108, 110, 112, 114 La Casa Via, Walnut Creek

For more Information please contact **Trent Barmby** +1 925.944.2151 trent.barmby@am.jll.com RE License #01837549



© 2025 Jones Lang LaSalle IP, Inc. All rights reserved.



106, 108, 110, 112, 114 La Casa Via, Walnut Creek

For more Information please contact





106, 108, 110, 112, 114 La Casa Via, Walnut Creek

For more Information please contact





106, 108, 110, 112, 114 La Casa Via, Walnut Creek

For more Information please contact





106, 108, 110, 112, 114 La Casa Via, Walnut Creek

For more Information please contact





106, 108, 110, 112, 114 La Casa Via, Walnut Creek

For more Information please contact