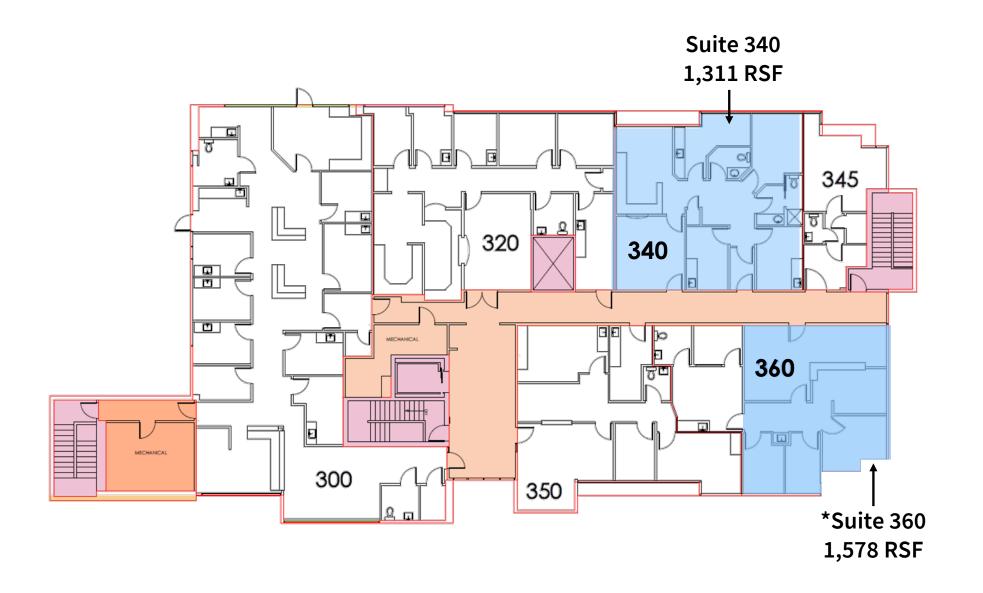

# **Shell Ridge Medical Office Buildings**

106, 108, 110, 112 La Casa Via, Walnut Creek

For more Information please contact



## Floor Plans 106 La Casa Via



# Shell Ridge Medical Office Buildings

106, 108, 110, 112, 114 La Casa Via, Walnut Creek

For more Information please contact **Trent Barmby** +1 925.944.2151 trent.barmby@am.jll.com RE License #01837549



© 2025 Jones Lang LaSalle IP, Inc. All rights reserved.



106, 108, 110, 112, 114 La Casa Via, Walnut Creek

For more Information please contact





106, 108, 110, 112, 114 La Casa Via, Walnut Creek

For more Information please contact





106, 108, 110, 112, 114 La Casa Via, Walnut Creek

For more Information please contact





106, 108, 110, 112, 114 La Casa Via, Walnut Creek

For more Information please contact





106, 108, 110, 112, 114 La Casa Via, Walnut Creek

For more Information please contact