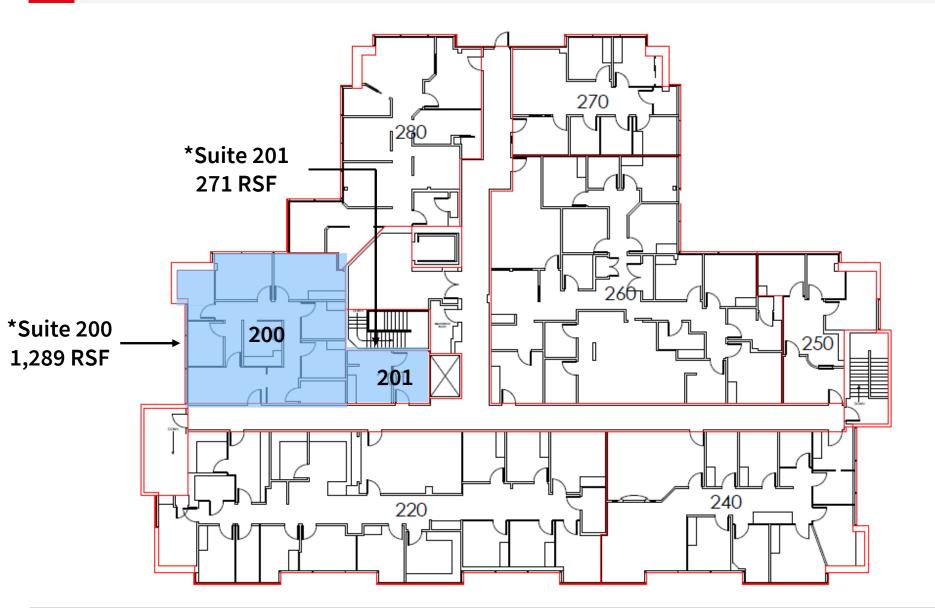

loss or damage suffered by any party resulting from reliance on this information. If the recipient of this information has signed a confidentiality agreement regarding this matter, this information is subject to the terms of that agreement.©2025. Jones Lang LaSalle IP, Inc. All rights reserved.

# Property Highlights

**Overview** 



Close proximity to Ygnacio Plaza retail & dining amenities

Property is adjacent to John Muir Medical Center Walnut Creek

Convenient access off of Ygnacio Valley Road

Zoned for medical office or administrative office

Convenient on-site parking of 4.2 stalls per 1000 RSF leased

# Availabilities



# **Shell Ridge Medical Office Buildings**

106, 108, 110, 112 La Casa Via, Walnut Creek

For more Information please contact



## Floor Plans 106 La Casa Via



# Shell Ridge Medical Office Buildings

106, 108, 110, 112, 114 La Casa Via, Walnut Creek

For more Information please contact **Trent Barmby** +1 925.944.2151 trent.barmby@am.jll.com RE License #01837549



© 2025 Jones Lang LaSalle IP, Inc. All rights reserved.



106, 108, 110, 112, 114 La Casa Via, Walnut Creek

For more Information please contact





106, 108, 110, 112, 114 La Casa Via, Walnut Creek

For more Information please contact





106, 108, 110, 112, 114 La Casa Via, Walnut Creek

For more Information please contact





106, 108, 110, 112, 114 La Casa Via, Walnut Creek

For more Information please contact





106, 108, 110, 112, 114 La Casa Via, Walnut Creek

For more Information please contact