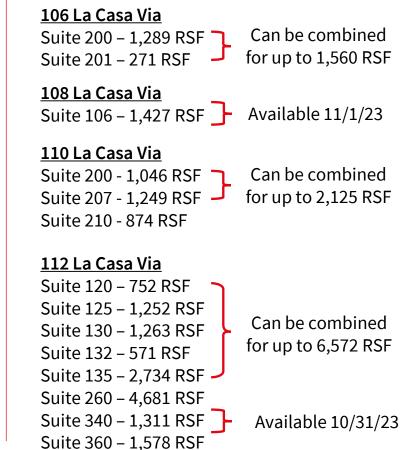

ected and actual results, and those differences may be material. The Property may be withdrawn without notice. Neither Owner nor JLL accepts any liability for any loss or damage suffered by any party resulting from reliance on this information. If the recipient of this information has signed a confidentiality agreement regarding this matter, this information is subject to the terms of that agreement.©2025. Jones Lang LaSalle IP, Inc. All rights reserved.

# Property Highlights

**Overview** 



Close proximity to Ygnacio Plaza retail & dining amenities

Property is adjacent to John Muir Medical Center Walnut Creek

Convenient access off of Ygnacio Valley Road

Zoned for medical office or administrative office

Convenient on-site parking of 4.2 stalls per 1000 RSF leased

# Availabilities



# **Shell Ridge Medical Office Buildings**

106, 108, 110, 112 La Casa Via, Walnut Creek

For more Information please contact



## Floor Plans 106 La Casa Via



# Shell Ridge Medical Office Buildings

106, 108, 110, 112, 114 La Casa Via, Walnut Creek

For more Information please contact **Trent Barmby** +1 925.944.2151 trent.barmby@am.jll.com RE License #01837549



© 2025 Jones Lang LaSalle IP, Inc. All rights reserved.



106, 108, 110, 112, 114 La Casa Via, Walnut Creek

For more Information please contact





106, 108, 110, 112, 114 La Casa Via, Walnut Creek

For more Information please contact





106, 108, 110, 112, 114 La Casa Via, Walnut Creek

For more Information please contact





106, 108, 110, 112, 114 La Casa Via, Walnut Creek

For more Information please contact