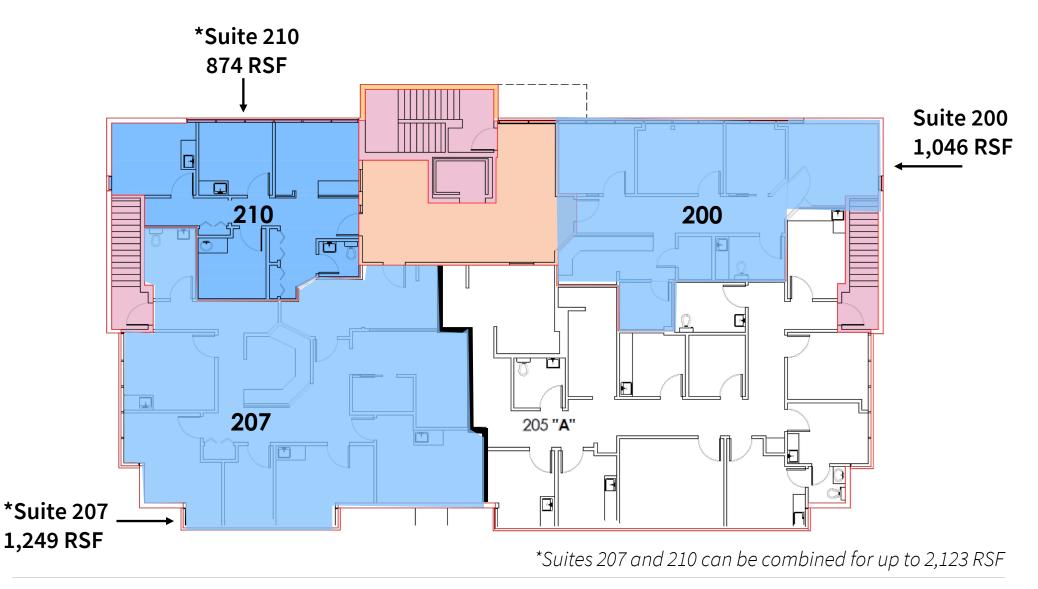

acio Plaza retail & dining amenities

Property is adjacent to John Muir Medical Center Walnut Creek

Convenient access off of Ygnacio Valley Road

Zoned for medical office or administrative office

Convenient on-site parking of 4.2 stalls per 1000 RSF leased

# Availabilities



# **Shell Ridge Medical Office Buildings**

106, 108, 110, 112 La Casa Via, Walnut Creek

For more Information please contact



## Floor Plans 106 La Casa Via



# Shell Ridge Medical Office Buildings

106, 108, 110, 112, 114 La Casa Via, Walnut Creek

For more Information please contact **Trent Barmby** +1 925.944.2151 trent.barmby@am.jll.com RE License #01837549



© 2025 Jones Lang LaSalle IP, Inc. All rights reserved.



106, 108, 110, 112, 114 La Casa Via, Walnut Creek

For more Information please contact





106, 108, 110, 112, 114 La Casa Via, Walnut Creek

For more Information please contact





106, 108, 110, 112, 114 La Casa Via, Walnut Creek

For more Information please contact





106, 108, 110, 112, 114 La Casa Via, Walnut Creek

For more Information please contact





106, 108, 110, 112, 114 La Casa Via, Walnut Creek

For more Information please contact