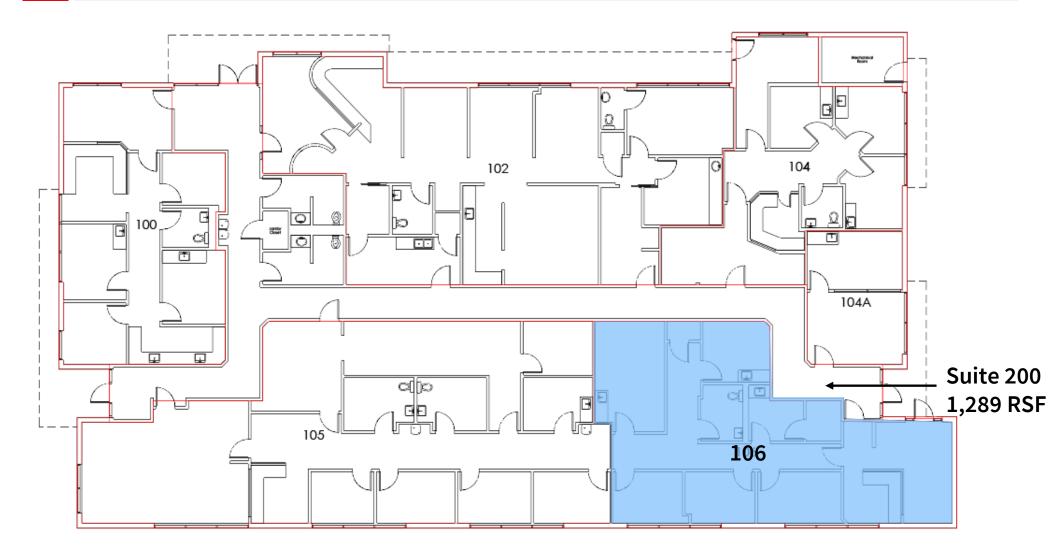

P, Inc. All rights reserved.

# Property Highlights

**Overview** 



Close proximity to Ygnacio Plaza retail & dining amenities

Property is adjacent to John Muir Medical Center Walnut Creek

Convenient access off of Ygnacio Valley Road

Zoned for medical office or administrative office

Convenient on-site parking of 4.2 stalls per 1000 RSF leased

# Availabilities



# **Shell Ridge Medical Office Buildings**

106, 108, 110, 112 La Casa Via, Walnut Creek

For more Information please contact



## Floor Plans 106 La Casa Via



# Shell Ridge Medical Office Buildings

106, 108, 110, 112, 114 La Casa Via, Walnut Creek

For more Information please contact **Trent Barmby** +1 925.944.2151 trent.barmby@am.jll.com RE License #01837549



© 2025 Jones Lang LaSalle IP, Inc. All rights reserved.



106, 108, 110, 112, 114 La Casa Via, Walnut Creek

For more Information please contact





106, 108, 110, 112, 114 La Casa Via, Walnut Creek

For more Information please contact





106, 108, 110, 112, 114 La Casa Via, Walnut Creek

For more Information please contact





106, 108, 110, 112, 114 La Casa Via, Walnut Creek

For more Information please contact





106, 108, 110, 112, 114 La Casa Via, Walnut Creek

For more Information please contact