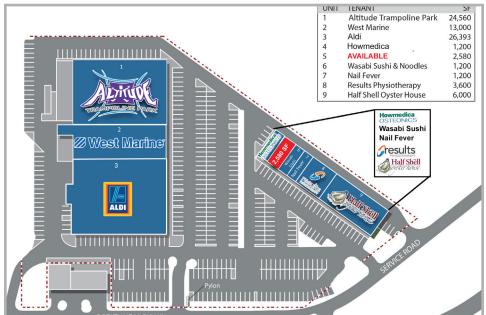

# **For Lease** 2,580 SF Retail Space - Mobile, AL

## Metro Center 3680 Airport Blvd. Mobile, AL 36606

### **Property Specifications**

- Aldi anchored center
- Located on main retail corridor at the NWC of I-65 (95,724 CPD) and Airport Blvd (53,839 CPD)
- Excellent visibility to Airport Blvd
- Co-tenants include West Marine, Altitude Trampoline Park, Half Shell Oyster House, and Results Physiotherapy