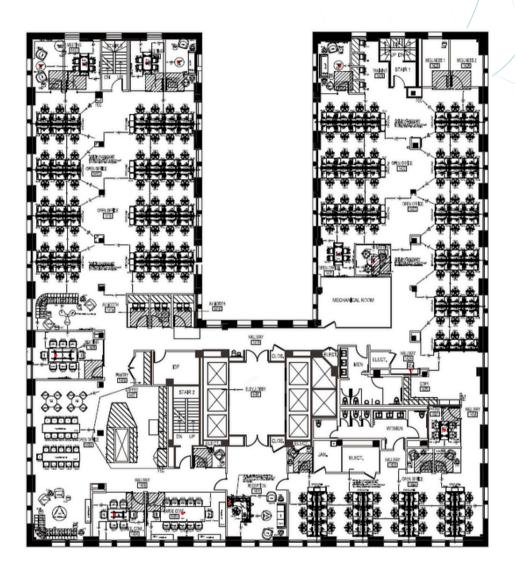

- Kitchen
- Break Area
- Reception
- Restrooms

14th Floor | 14,027 RSF | Term Through November 2025

- 137 sit/stand workstations
- 4 call rooms/ huddle rooms
- 5 small conference rooms
- 2 medium conference room
- 1 large conference rooms
- 4 phone rooms