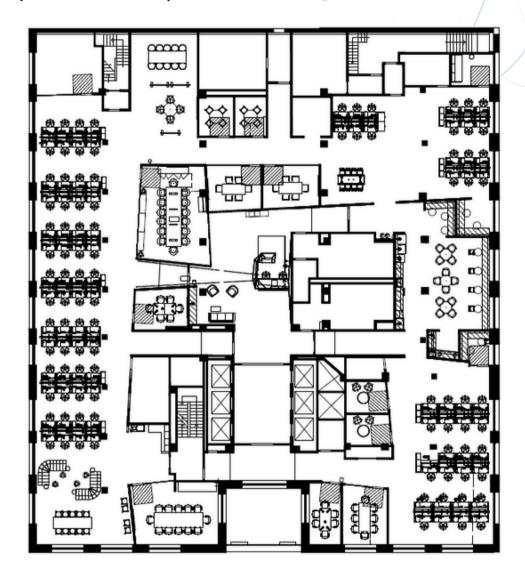

### **Availabilities**

Floors can be leased separately or together

Although information has been obtained from sources deemed reliable, JLL does not make any guarantees, warranties or representations, express or implied, as to the completeness or accuracy as to the information contained herein. Any projections, opinions, assumptions or estimates used are for example only. There may be differences between projected and actual results, and those differences may be material. JLL does not accept any liability for any loss or damage suffered by any party resulting from reliance on this information. If the recipient of this information has signed a confidentiality agreement with JLL regarding this matter, this information is subject to the terms of that agreement. ©2023. Jones Lang LaSalle IP, Inc. All rights reserved.

2nd Floor | 15,177 RSF | Term Through December 2026

- 90 sit/stand workstations
- 4 call rooms/ huddle rooms
- 4 small conference rooms
- 1 medium conference room
- 1 large conference room

- 1 boardroom
- Bike Rack
- Kitchen & Break Area
- Reception
- Restrooms

8th Floor | 14,135 RSF | Term Through December 2026

- 144 sit/stand workstations
- 2 call rooms/ huddle rooms
- 7 small conference rooms
- 1 medium conference room
- 1 large conference rooms
- 3 phone booths

- Kitchen
- Break Area
- Reception
- Restrooms

14th Floor | 14,027 RSF | Term Through November 2025

- 137 sit/stand workstations
- 4 call rooms/ huddle rooms
- 5 small conference rooms
- 2 medium conference room
- 1 large conference rooms
- 4 phone rooms