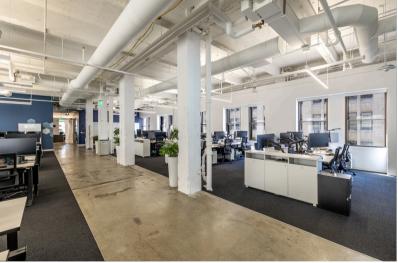

2nd Floor | 15,177 RSF | Term Through December 2026

- 90 sit/stand workstations
- 4 call rooms/ huddle rooms
- 4 small conference rooms
- 1 medium conference room
- 1 large conference room

- 1 boardroom
- Bike Rack
- Kitchen & Break Area
- Reception
- Restrooms

8th Floor | 14,135 RSF | Term Through December 2026

- 144 sit/stand workstations
- 2 call rooms/ huddle rooms
- 7 small conference rooms
- 1 medium conference room
- 1 large conference rooms
- 3 phone booths

- Kitchen
- Break Area
- Reception
- Restrooms

14th Floor | 14,027 RSF | Term Through November 2025

- 137 sit/stand workstations
- 4 call rooms/ huddle rooms
- 5 small conference rooms
- 2 medium conference room
- 1 large conference rooms
- 4 phone rooms