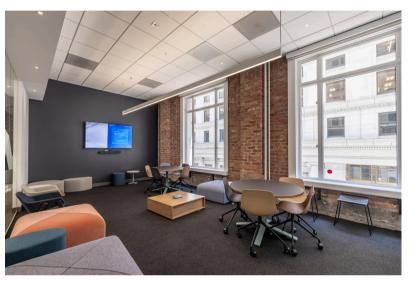

2nd Floor | 15,177 RSF | Term Through December 2026

- 90 sit/stand workstations
- 4 call rooms/ huddle rooms
- 4 small conference rooms
- 1 medium conference room
- 1 large conference room

- 1 boardroom
- Bike Rack
- Kitchen & Break Area
- Reception
- Restrooms

8th Floor | 14,135 RSF | Term Through December 2026

- 144 sit/stand workstations
- 2 call rooms/ huddle rooms
- 7 small conference rooms
- 1 medium conference room
- 1 large conference rooms
- 3 phone booths

- Kitchen
- Break Area
- Reception
- Restrooms

14th Floor | 14,027 RSF | Term Through November 2025

- 137 sit/stand workstations
- 4 call rooms/ huddle rooms
- 5 small conference rooms
- 2 medium conference room
- 1 large conference rooms
- 4 phone rooms