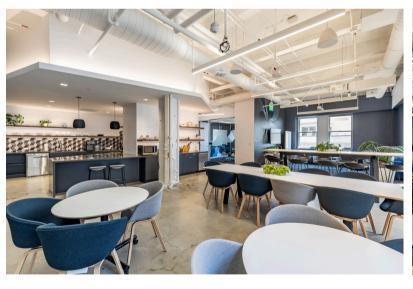

2nd Floor | 15,177 RSF | Term Through December 2026

- 90 sit/stand workstations
- 4 call rooms/ huddle rooms
- 4 small conference rooms
- 1 medium conference room
- 1 large conference room

- 1 boardroom
- Bike Rack
- Kitchen & Break Area
- Reception
- Restrooms

8th Floor | 14,135 RSF | Term Through December 2026

- 144 sit/stand workstations
- 2 call rooms/ huddle rooms
- 7 small conference rooms
- 1 medium conference room
- 1 large conference rooms
- 3 phone booths

- Kitchen
- Break Area
- Reception
- Restrooms

14th Floor | 14,027 RSF | Term Through November 2025

- 137 sit/stand workstations
- 4 call rooms/ huddle rooms
- 5 small conference rooms
- 2 medium conference room
- 1 large conference rooms
- 4 phone rooms