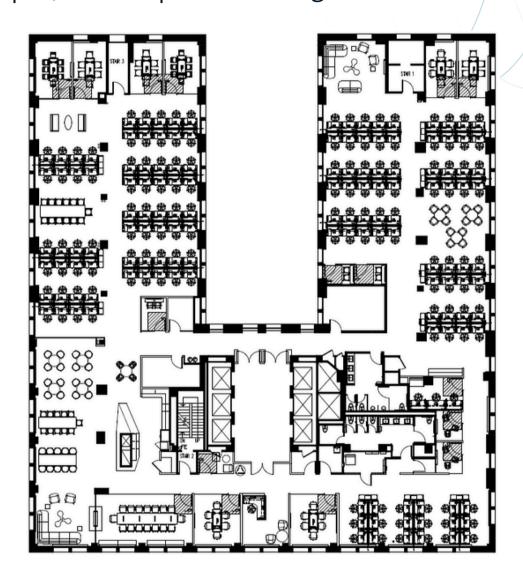

8th Floor | 14,135 RSF | Term Through December 2026

- 144 sit/stand workstations
- 2 call rooms/ huddle rooms
- 7 small conference rooms
- 1 medium conference room
- 1 large conference rooms
- 3 phone booths

- Kitchen
- Break Area
- Reception
- Restrooms

14th Floor | 14,027 RSF | Term Through November 2025

- 137 sit/stand workstations
- 4 call rooms/ huddle rooms
- 5 small conference rooms
- 2 medium conference room
- 1 large conference rooms
- 4 phone rooms