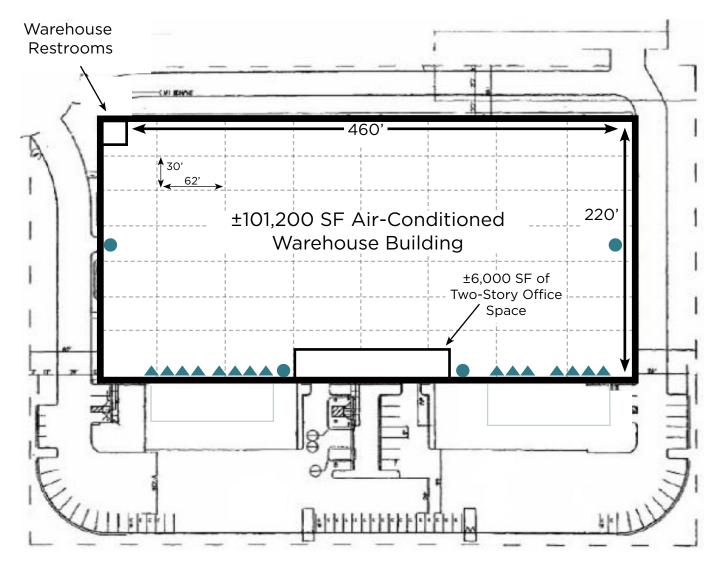

## ±101,200 SF WAREHOUSE FOR LEASE Night-Air Cooling System

NO. R. R. R. R. W. W.

770 Skyway Court | Napa, CA

**PROJECT VIDEO** 

SKYWAY COURT NAPA AIRPORT CENTRE

770

GLEN DOWLING glen.dowling@jll.com +1 707 227 7800 RE License No: 00890450 CHRIS NEEB chris.neeb@jll.com +1 707 495 7777 RE License No: 01324612 **MATT BRACCO** matt.bracco@jll.com +1 925 200 3537 RE License No: 01185434



Jones Lang LaSalle Brokerage, Inc. CA Real Estate License # 01856260

### Strategic Location - 6.5 Miles to I-80/I-680 Interchange





# **Building Features**

Available: January 1, 2025







### Site Plan



Dock-High Loading Door

Grade-Level Loading Door





# Ideal access to the Bay Area...

Vallejo Sonoma Vacaville San Rafael Oakland San Francisco Santa Rosa Sacramento San Mateo Stockton San Jose 8 miles 17 miles 20 miles 35 miles 35 miles 45 miles 40 miles 55 miles 60 miles 80 miles

770 Skyway Court is located at the gateway to the world-renowned Napa Valley Wine Region, home to over 475 wineries. Ideally positioned in American Canyon along Highway 29, Napa Airport Corporate Center is just 7 miles south of downtown Napa and has great access to the entire North Bay and greater Bay Area.

# Demographics

2024 Key Statistics - 45-minute Drive



#### 2024 Labor Market Statistics

|                     | Stocker and<br>Order Filler | Industrial Truck/<br>Tractor Operator | Warehouse<br>Wo