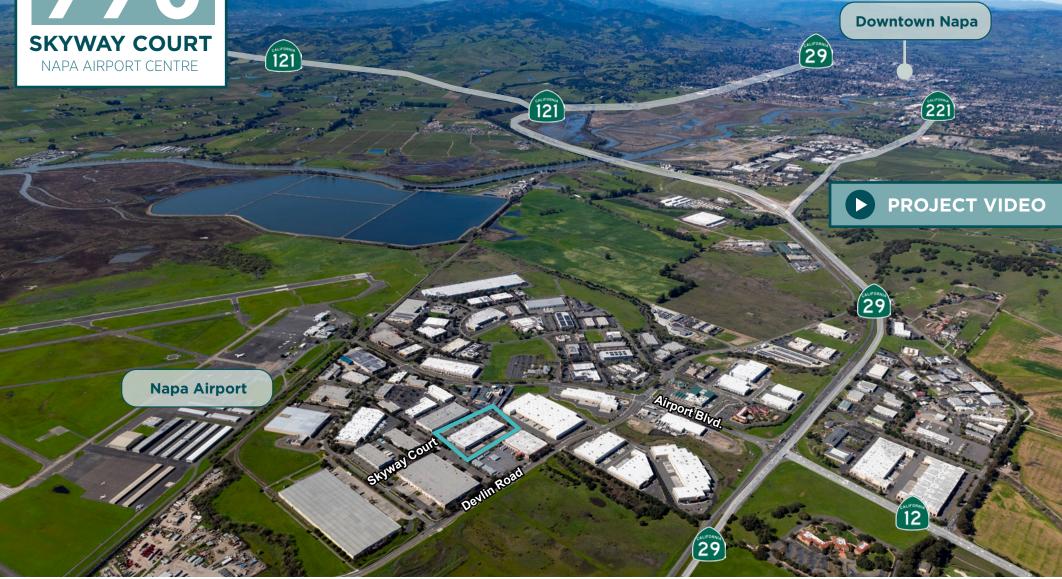

### Strategic Location - 6.5 Miles to I-80/I-680 Interchange

770 Skyway Court is located at the gateway to the world-renowned Napa Valley Wine Region, home to over 475 wineries. Ideally positioned in American Canyon along Highway 29, Napa Airport Corporate Center is just 7 miles south of downtown Napa and has great access to the entire North Bay and greater Bay Area.

### Ideal Location at the Entrance to Napa Valley

For more information, please contact:

**GLEN DOWLING** glen.dowling@jll.com +17072277800 RE License No: 00890450

**CHRIS NEEB** chris.neeb@jll.com +1707 495 7777 RE License No: 01324612