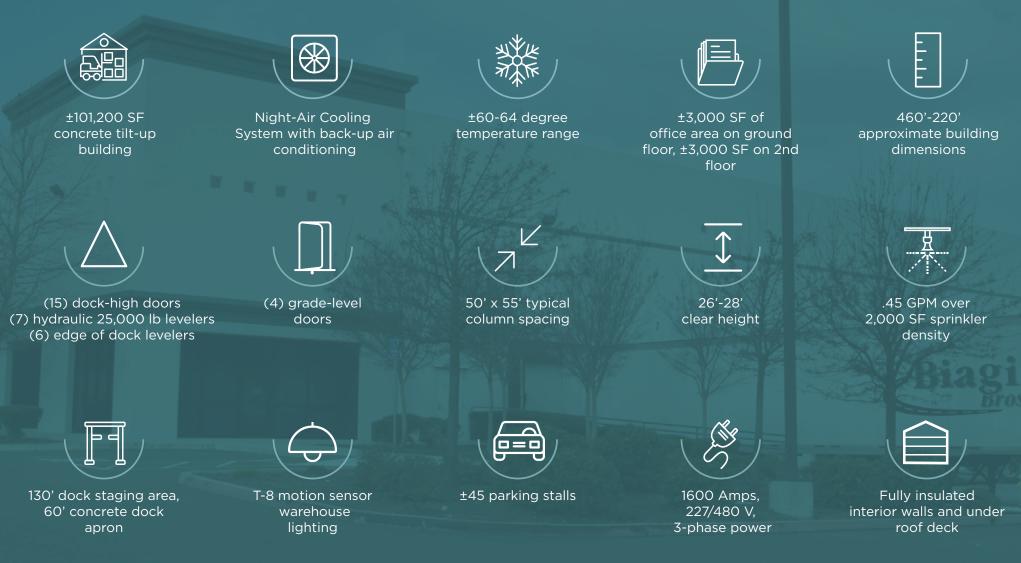

## ±101,200 SF WAREHOUSE FOR LEASE Night-Air Cooling System

NO. R. R. R. R. W. W.

770 Skyway Court | Napa, CA

**PROJECT VIDEO** 

SKYWAY COURT NAPA AIRPORT CENTRE

770

GLEN DOWLING glen.dowling@jll.com +1 707 227 7800 RE License No: 00890450 CHRIS NEEB chris.neeb@jll.com +1 707 495 7777 RE License No: 01324612 **MATT BRACCO** matt.bracco@jll.com +1 925 200 3537 RE License No: 01185434



Jones Lang LaSalle Brokerage, Inc. CA Real Estate License # 01856260

### Strategic Location - 6.5 Miles to I-80/I-680 Interchange





# **Building Features**

Available: January 1, 2025







### Site Plan



Dock-High Loading Door

Grade-Level Loading Door





# Ideal access to the Bay Area...

Vallejo Sonoma Vacaville San Rafael Oakland San Francisco Santa Rosa Sacramento San Mateo Stockton San Jose 8 miles 17 miles 20 miles 35 miles 35 miles 45 miles 40 miles 55 miles 60 miles 80 miles

770 Skyway Court is located at the gateway to the world-renowned Napa Valley Wine Region, home to over 475 wineries. Ideally positioned in American Canyon along Highway 29, Napa Airport Corporate Center is just 7 miles south of downtown Napa and has great access to the entire North Bay and greater Bay Area.

# Demographics

2024 Key Statistics - 45-minute Drive



#### 2024 Labor Market Statistics

|                     | Stocker and<br>Order Filler | Industrial Truck/<br>Tractor Opera