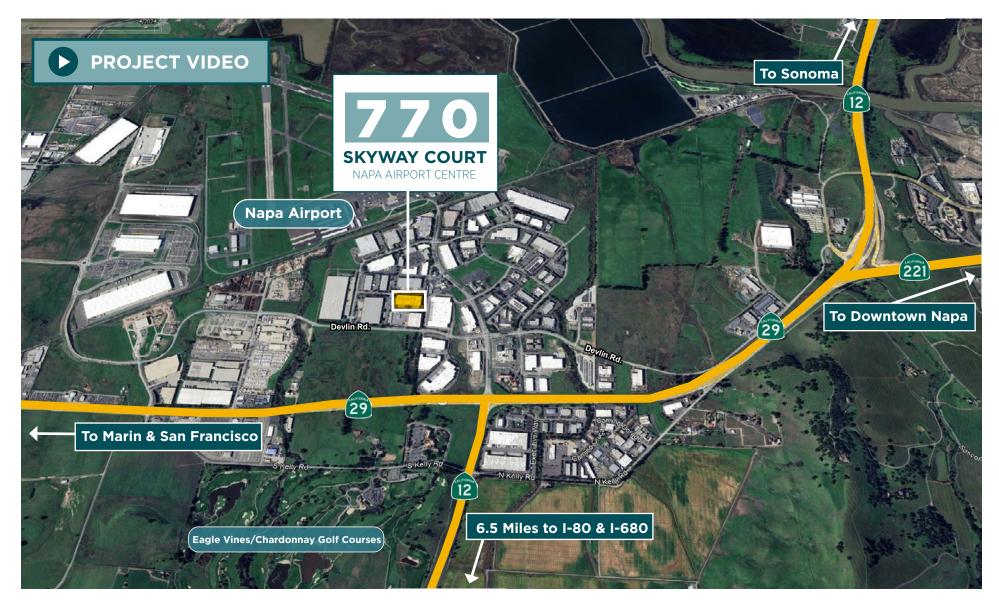

### Strategic Location - 6.5 Miles to I-80/I-680 Interchange

770 Skyway Court is located at the gateway to the world-renowned Napa Valley Wine Region, home to over 475 wineries. Ideally positioned in American Canyon along Highway 29, Napa Airport Corporate Center is just 7 miles south of downtown Napa and has great access to the entire North Bay and greater Bay Area.