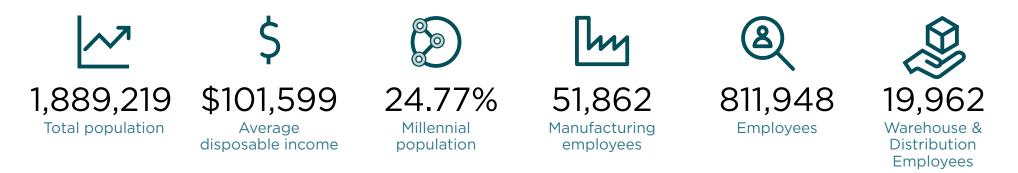

6260

### Strategic Location - 6.5 Miles to I-80/I-680 Interchange





# **Building Features**

Available: January 1, 2025







### Site Plan



Dock-High Loading Door

Grade-Level Loading Door





# Ideal access to the Bay Area...

Vallejo Sonoma Vacaville San Rafael Oakland San Francisco Santa Rosa Sacramento San Mateo Stockton San Jose 8 miles 17 miles 20 miles 35 miles 35 miles 45 miles 40 miles 55 miles 60 miles 80 miles

770 Skyway Court is located at the gateway to the world-renowned Napa Valley Wine Region, home to over 475 wineries. Ideally positioned in American Canyon along Highway 29, Napa Airport Corporate Center is just 7 miles south of downtown Napa and has great access to the entire North Bay and greater Bay Area.

# Demographics

2024 Key Statistics - 45-minute Drive



#### 2024 Labor Market Statistics

|                     | Stocker and<br>Order Filler | Industrial Truck/<br>Tractor Operator | Warehouse<br>Worker | Warehouse<br>Supervisor | Light Truck<br>Driver | Tractor Trailer<br>Truck Driver |
|---------------------|-----------------------------|---------------------------------------|---------------------|-------------------------|-----------------------|---------------------------------|
| Napa                | \$17.34                     | \$21.36                               | \$17.57             | \$28.15                 | \$22.44               | \$26.24                         |
| Fremont             | \$16.88                     | \$21.01                               | \$18.88             | \$28.25                 | \$20.13