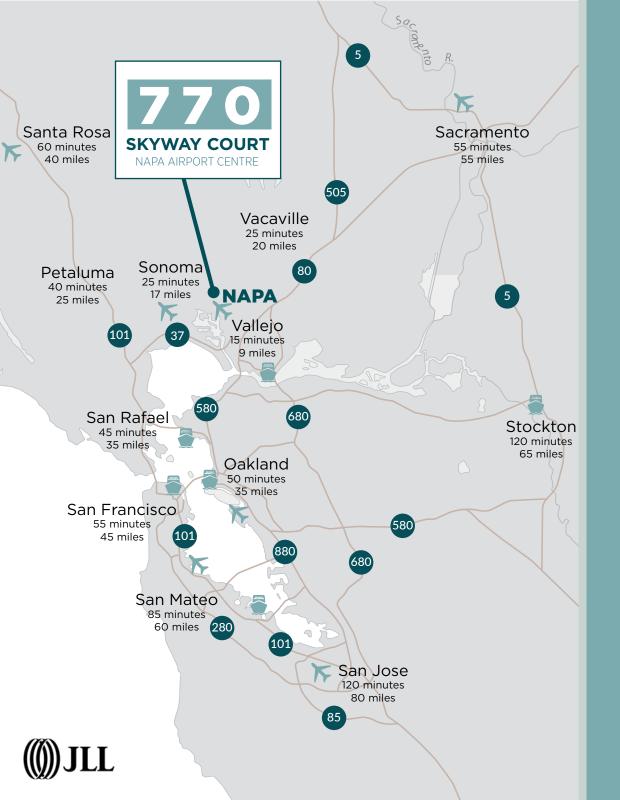

# Ideal access to the Bay Area...

Vallejo Sonoma Vacaville San Rafael Oakland San Francisco Santa Rosa Sacramento San Mateo Stockton San Jose 8 miles 17 miles 20 miles 35 miles 35 miles 45 miles 40 miles 55 miles 60 miles 80 miles

770 Skyway Court is located at the gateway to the world-renowned Napa Valley Wine Region, home to over 475 wineries. Ideally positioned in American Canyon along Highway 29, Napa Airport Corporate Center is just 7 miles south of downtown Napa and has great access to the entire North Bay and greater Bay Area.