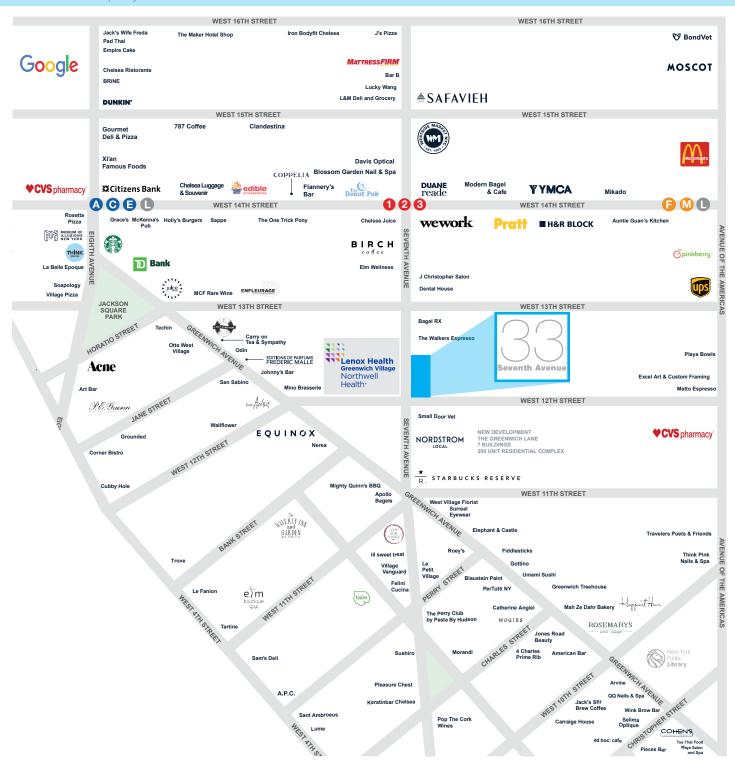

# West Village Retail Space Available for Sublease

#### Location

33 Seventh Avenue Northeast corner of West 12th Street

#### **Comments**

- Located in the West Village on the border of Chelsea and the Meatpacking district
- Blocks from Google's Headquarters and Chelsea Market
- Adjacent to Lenox Health Greenwich Village
- Steps from the 14<sup>th</sup> Street subway with over 22 million in total annual ridership, servicing the **A C E L** (via 8<sup>th</sup> Ave.) and the **1 2 3 F M L** (via 6<sup>th</sup> Ave.)

## **Neighboring Retail**

EQUINOX

**NORDSTROM** LOCAL

R STARBUCKS RESERVE

+1 212 812 5901 michael.riley@jll.com

# The Neighborhood

38K Area Employees 22K Residents \$106K Median Income

Office SF

Jones Lang LaSalle Brokerage, Inc. | 330 Madison Avenue New York, NY 10017 DISCLAIMER

Although information has been obtained from sources deemed reliable, neither Owner nor JLL makes any guarantees, warranties or representations, express or implied, as to the completeness or accuracy as to the information contained herein. Any projections, opinions, assumptions or estimates used are for example only. There may be differences between projected and actual results, and those differences may be material. The Property may be withdrawn without notice. Neither Owner nor JLL accepts any liability for any loss or damage suffered by any party resulting from reliance on this information. If the recipient of this information has signed a confidentiality agreement regarding this matter, this information is subject to the terms of that agreement.