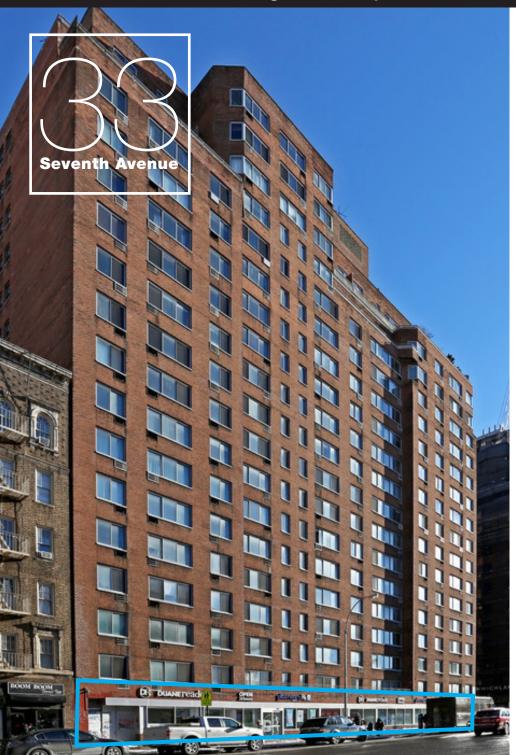

# West Village Retail Space Available for Sublease

#### Location

33 Seventh Avenue Northeast corner of West 12th Street

#### Size

Ground Floor 9,775 sf

### **Frontage**

156 ft on Seventh Avenue

Former duane reade store #14176