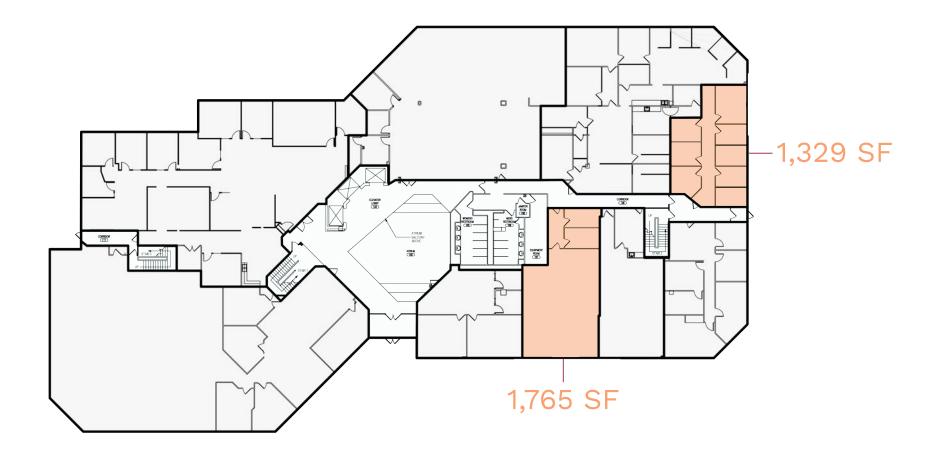

top units with hermetic compressors, VAV boxes, Control Solutions, I/Net 2000 Energy Management System HVAC **OpEX** \$7.47 / SF

1986 YEAR BUILT

1 LOADING DOCKS

180 kW Kohler 277/480 volt 3 phase diesel generator with Liebert 80 KVA UPS system

BACK-UP POWER

Replaced in 2017 NEW ROOF



Monument and building signage available



Convenient ccess to I-275 and I-75

| m | _ |   |
|---|---|---|
| F | _ | ſ |
| F | _ | ľ |
| F | _ | ľ |
| Т |   | l |

Largest office park in Tri-County



Nearby retail, dining, grocery, and lodging amenities







### LOCATION



#### CORPORATE NEIGHBORS

- KROGER DIVISION OFFICE
- 2 SHEAKLEY
- **3** GE AVIATION SYSTEMS
- **4** CBTS
- **5** CINCOM SYSTEMS
- 6 HUMANA
- 7 PROCTOR & GAMBLE
- 8 MACY'S
- 9 PROCESS PLUS
- 10 STATE OF OHIO







### FLOORPLANS



1ST FLOOR



#### 2ND FLOOR

### FLOORPLANS



#### 4TH FLOOR 16,106 SF



## E X E C U T I V E CENTRE



### CONTACT

#### MICHELLE KLINGENBERG

+1 513 719 3703

michelle.klingenberg@jll.com

#### TODD PEASE

+1 513 297 2506

todd.pease@jll.com

#### **BRITNEY AVILES**

+1 859 743 7034

britney.aviles@jll.com

Although information has been obtained from sources deemed reliable, neither Owner nor JLL makes any guarantees, warranties or representations, express or implied, as to the completeness or accuracy as to the information contained herein. Any projections, opinions, assumptions or estimates used are for example only. There maybe differences between projected and actual results, and those differences may be material. The Property may be withdrawn without notice. Neither Owner nor JL