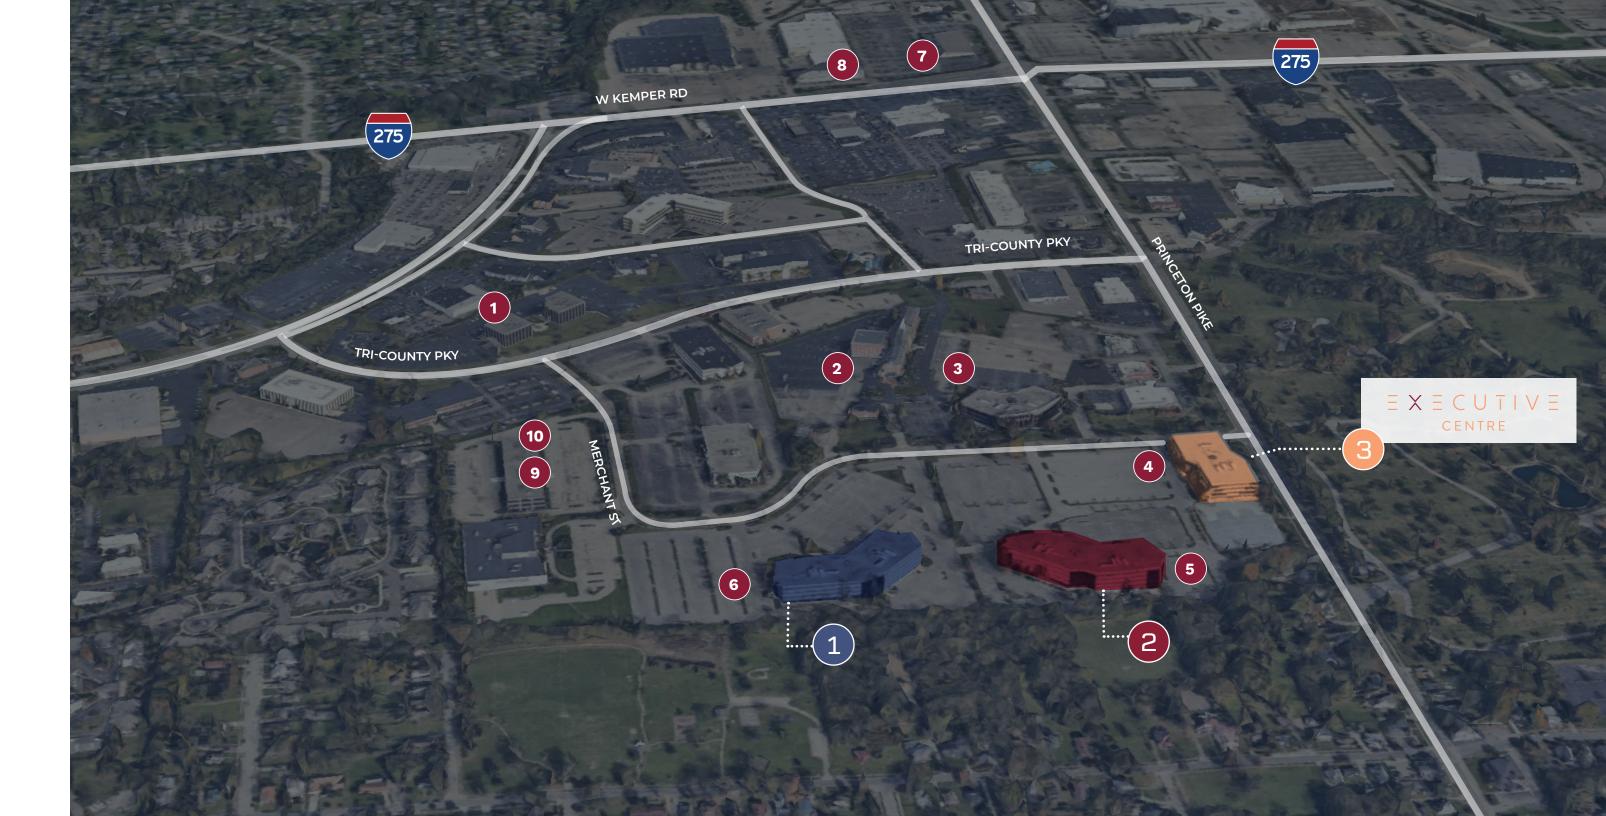

### LOCATION

#### CORPORATE NEIGHBORS

- KROGER DIVISION OFFICE
- 2 SHEAKLEY
- **3** GE AVIATION SYSTEMS
- **4** CBTS
- **5** CINCOM SYSTEMS
- 6 HUMANA
- 7 PROCTOR & GAMBLE
- 8 MACY'S
- 9 PROCESS PLUS
- 10 STATE OF OHIO