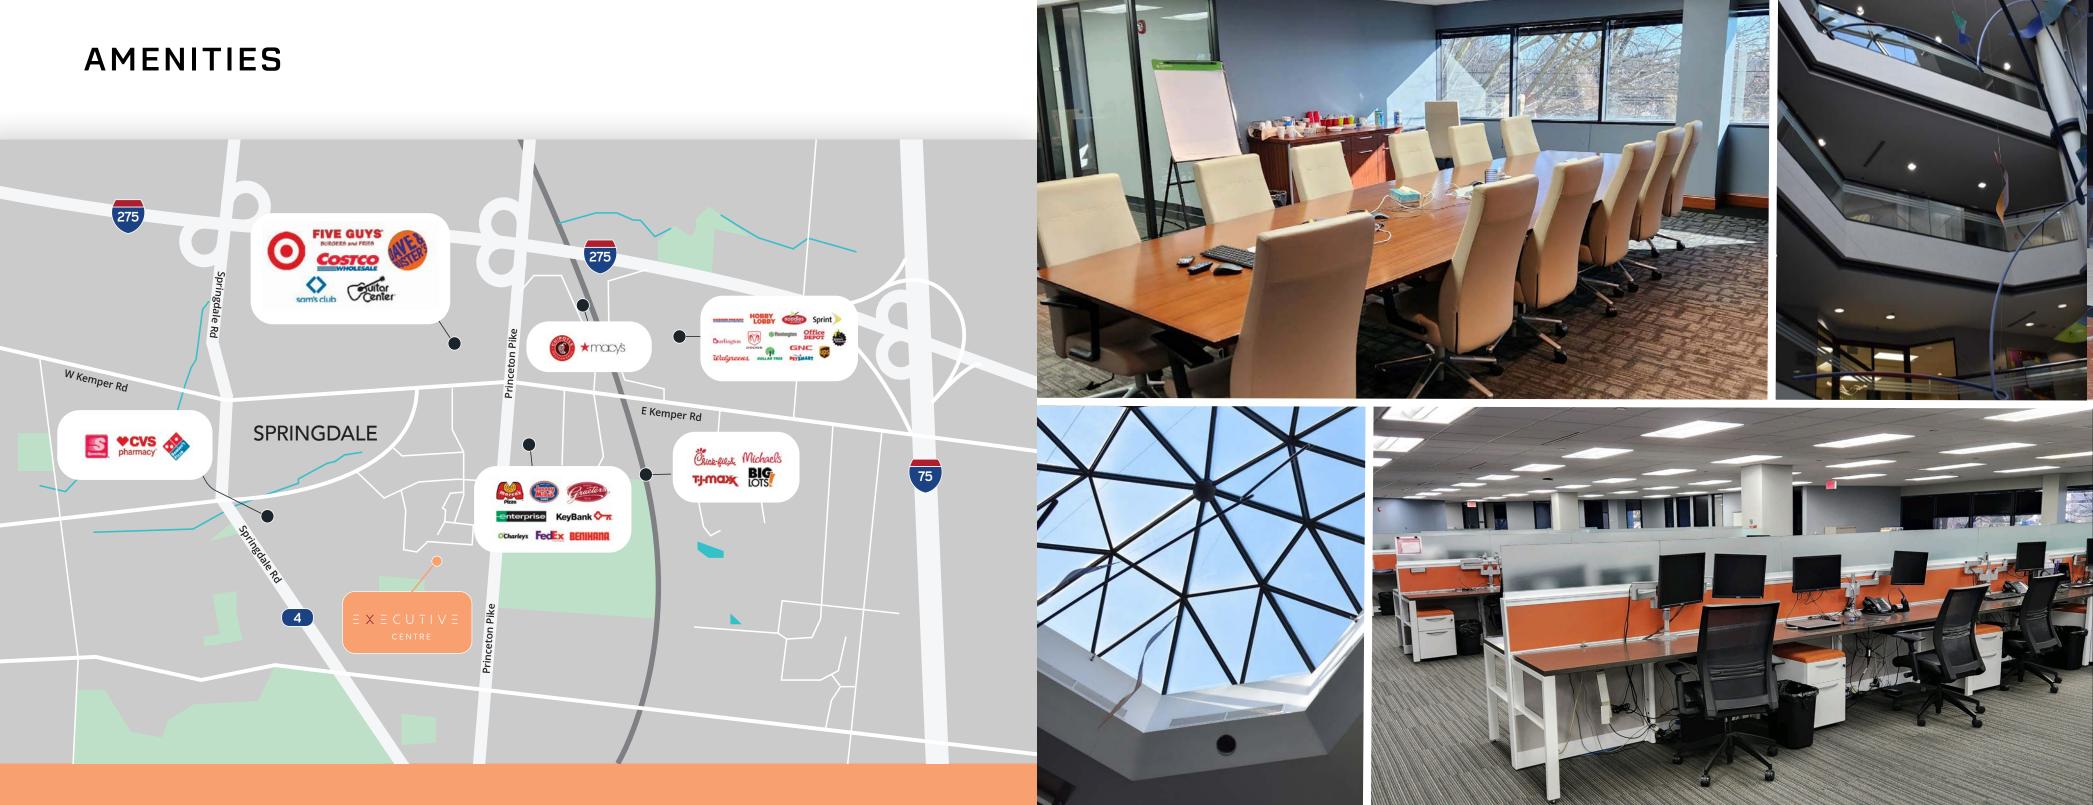

FLOORS

Four roof top units with hermetic compressors, VAV boxes, Control Solutions, I/Net 2000 Energy Management System HVAC **OpEX** \$7.47 / SF

1986 YEAR BUILT

1 LOADING DOCKS

180 kW Kohler 277/480 volt 3 phase diesel generator with Liebert 80 KVA UPS system

BACK-UP POWER

Replaced in 2017 NEW ROOF



Monument and building signage available



Convenient ccess to I-275 and I-75

| m | _ |   |
|---|---|---|
| F | _ | ſ |
| F | _ | ľ |
| F | _ | ľ |
| Т |   | l |

Largest office park in Tri-County



Nearby retail, dining, grocery, and lodging amenities







### LOCATION



#### CORPORATE NEIGHBORS

- KROGER DIVISION OFFICE
- 2 SHEAKLEY
- **3** GE AVIATION SYSTEMS
- **4** CBTS
- **5** CINCOM SYSTEMS
- 6 HUMANA
- 7 PROCTOR & GAMBLE
- 8 MACY'S
- 9 PROCESS PLUS
- 10 STATE OF OHIO







### FLOORPLANS



1ST FLOOR



#### 2ND FLOOR

### FLOORPLANS



#### 4TH FLOOR 16,106 SF



## E X E C U T I V E CENTRE



### CONTACT

#### MICHELLE KLINGENBERG

+1 513 719 3703

michelle.klingenberg@jll.com

#### TODD PEASE

+1 513 297 2506

todd.pease@jll.com

#### **BRITNEY AVILES**

+1 859 743 7034

britney.aviles@jll.com

Although information has been obtained from sources deemed reliable, neither Owner nor JLL makes any guarantees, warranties or representations, express or implied, as to the completeness or accuracy as to the information contained herein. Any projections, opinions, assumptions or estimates used are for example only. There maybe differences between projected and actual results, and those differences may be material. The Property may be withdrawn without notice. Ne