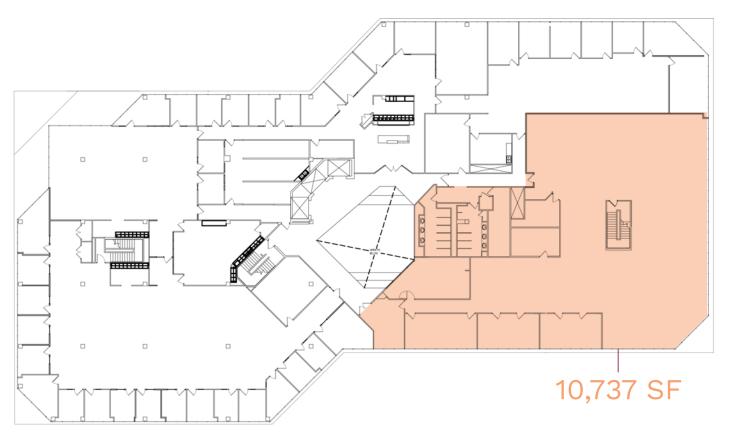

h hermetic compressors, VAV boxes, Control Solutions, I/Net 2000 Energy Management System HVAC **OpEX** \$7.47 / SF

1986 YEAR BUILT

1 LOADING DOCKS

180 kW Kohler 277/480 volt 3 phase diesel generator with Liebert 80 KVA UPS system

BACK-UP POWER

Replaced in 2017 NEW ROOF



Monument and building signage available



Convenient ccess to I-275 and I-75

| m | _ |   |
|---|---|---|
| F | _ | ſ |
| F | _ | ľ |
| F | _ | ľ |
| Т |   | l |

Largest office park in Tri-County



Nearby retail, dining, grocery, and lodging amenities







### LOCATION



#### CORPORATE NEIGHBORS

- KROGER DIVISION OFFICE
- 2 SHEAKLEY
- **3** GE AVIATION SYSTEMS
- **4** CBTS
- **5** CINCOM SYSTEMS
- 6 HUMANA
- 7 PROCTOR & GAMBLE
- 8 MACY'S
- 9 PROCESS PLUS
- 10 STATE OF OHIO







### FLOORPLANS



1ST FLOOR



#### 2ND FLOOR

### FLOORPLANS



#### 4TH FLOOR 16,106 SF



## E X E C U T I V E CENTRE



### CONTACT

#### MICHELLE KLINGENBERG

+1 513 719 3703

michelle.klingenberg@jll.com

#### TODD PEASE

+1 513 297 2506

todd.pease@jll.com

#### **BRITNEY AVILES**

+1 859 743 7034

britney.aviles@jll.com

Although information has been obtained from sources deemed reliable, neither Owner nor JLL makes any guarantees, warranties or representations, express or implied, as to the completeness or accuracy as to the information contained herein. Any projections, opinions, assumptions or estimates used are for example only. There maybe differences between projected and actual results, and those differences may be material. The Property may be withdrawn without notice. Neither Owner nor JLL accepts any