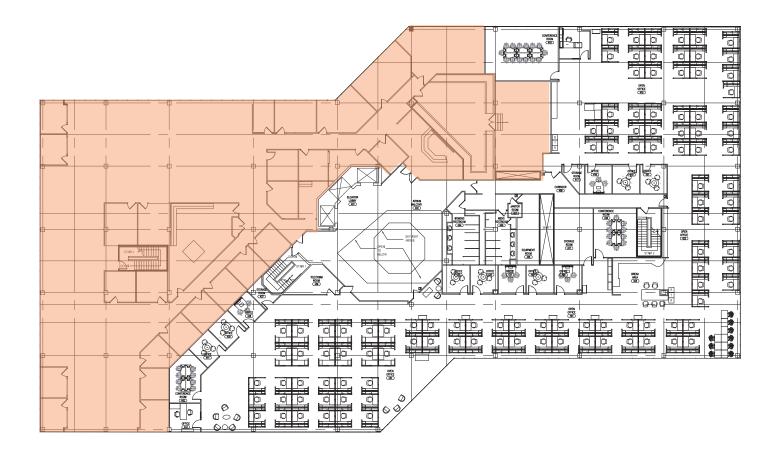

Control Solutions, I/Net 2000 Energy Management System HVAC **OpEX** \$7.47 / SF

1986 YEAR BUILT

1 LOADING DOCKS

180 kW Kohler 277/480 volt 3 phase diesel generator with Liebert 80 KVA UPS system

BACK-UP POWER

Replaced in 2017 NEW ROOF



Monument and building signage available



Convenient ccess to I-275 and I-75

| m | _ |   |
|---|---|---|
| F | _ | ſ |
| F | _ | ľ |
| F | _ | ľ |
| Т |   | l |

Largest office park in Tri-County



Nearby retail, dining, grocery, and lodging amenities







### LOCATION



#### CORPORATE NEIGHBORS

- KROGER DIVISION OFFICE
- 2 SHEAKLEY
- **3** GE AVIATION SYSTEMS
- **4** CBTS
- **5** CINCOM SYSTEMS
- 6 HUMANA
- 7 PROCTOR & GAMBLE
- 8 MACY'S
- 9 PROCESS PLUS
- 10 STATE OF OHIO







### FLOORPLANS



1ST FLOOR



#### 2ND FLOOR

### FLOORPLANS



#### 4TH FLOOR 16,106 SF



## E X E C U T I V E CENTRE



### CONTACT

#### MICHELLE KLINGENBERG

+1 513 719 3703

michelle.klingenberg@jll.com

#### TODD PEASE

+1 513 297 2506

todd.pease@jll.com

#### **BRITNEY AVILES**

+1 859 743 7034

britney.aviles@jll.com

Although information has been obtained from sources deemed reliable, neither Owner nor JLL makes any guarantees, warranties or representations, express or implied, as to the completeness or accuracy as to the information contained herein. Any projections, opinions, assumptions or estimates used are for example only. There maybe differences between projected and actual results, and those differences may be material. The Property may be withdrawn without notice. Neither Owner nor JLL accepts any liability for any loss or damage