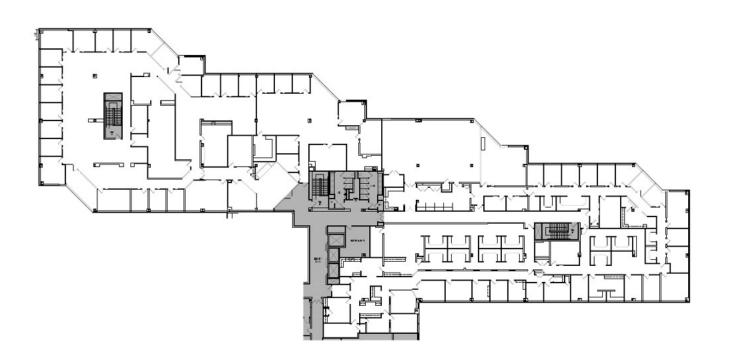

## 1205 Westlakes | Third Floor | 34,947 SF

Comprised of the existing Suites 330, 340, 345 and 350