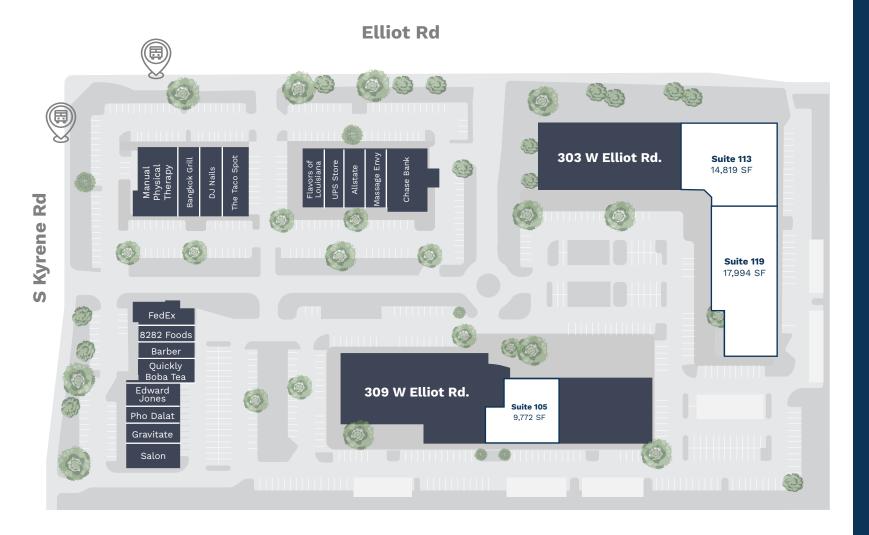

## Crossroads of Tempe

303 & 309 W Elliot Rd, Tempe, AZ

Managed by:

Grou

Owned by:

HELD PROPERTIES

Jones Lang LaSalle Americas, Inc. | AZ License #CO508577000

Property Highlights **Parking** 6.17/1,000 parking ratio 1.0/1,000 covered reserved **Five** On-site restaurants

**\$29 PSF** Full service **Fiber Provided** Cox & Century Link **±96,691 SF** Two building, Class A office project

Abundant Nearby Amenities

## **Premier Location**

1 mile east of the I-10 Freeway

Ideal location for corporate and professional offices

Multiple on-site restaurants and additional retail including FexEx Office, The UPS Store and Chase Bank