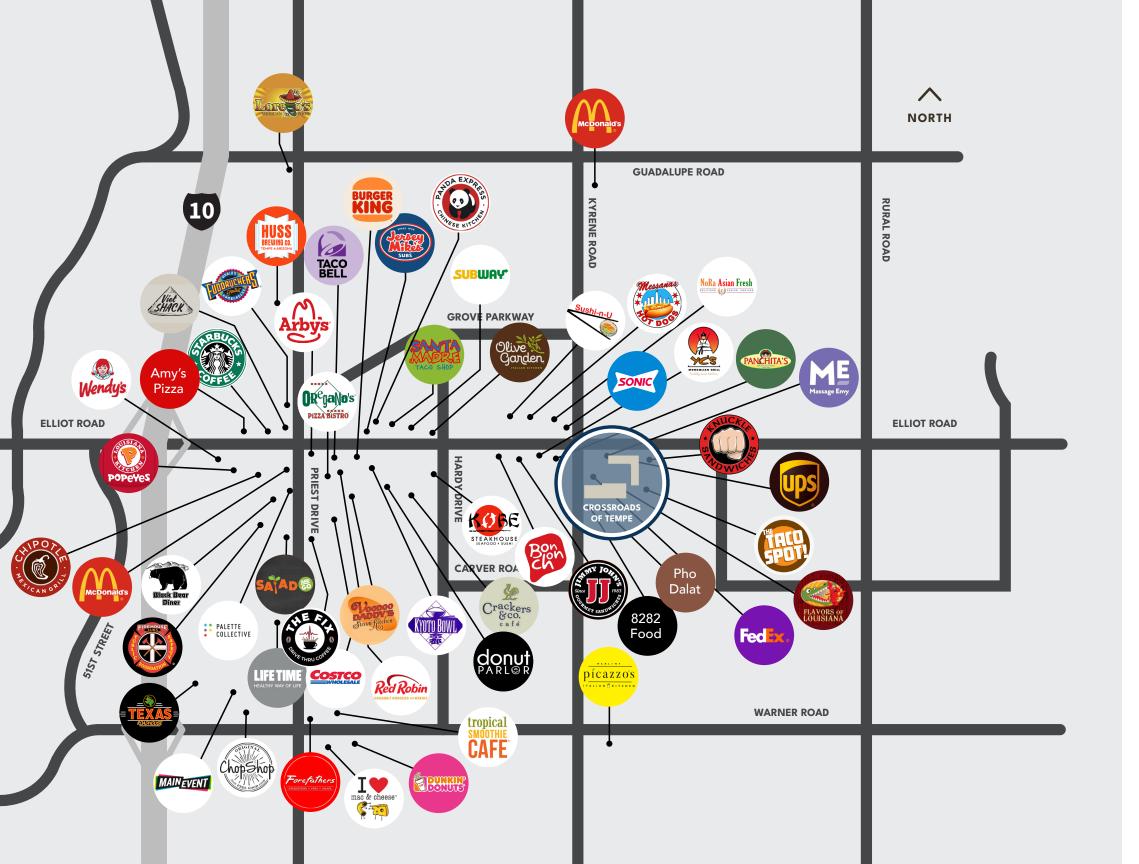

## **Premier Location**

1 mile east of the I-10 Freeway

Ideal location for corporate and professional offices

Multiple on-site restaurants and additional retail including FexEx Office, The UPS Store and Chase Bank