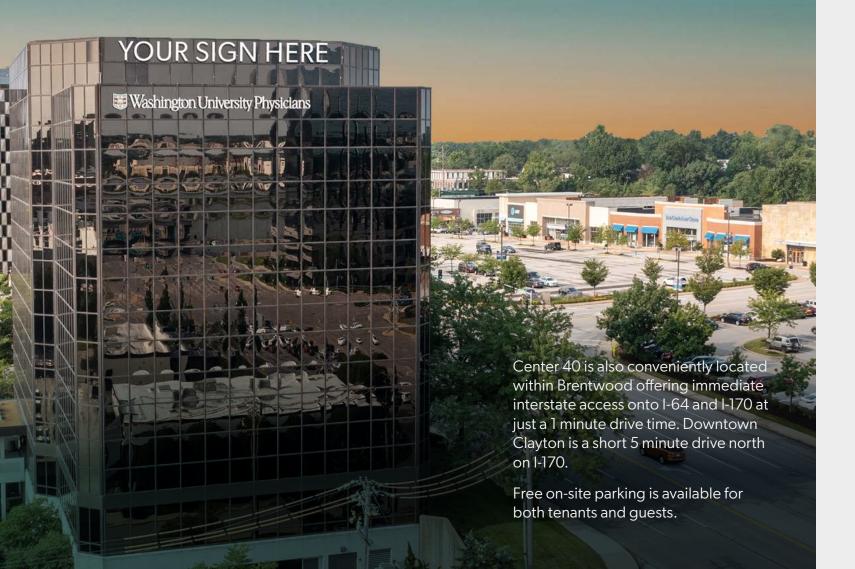

1600 S BRENTWOOD BLVD | BRENTWOOD, MO 63144

### CENTER 40 IS WHERE YOU WANT TO BE

Surrounded by 3.5 million SF of retail and restaurants, Center 40 has numerous amenities right outside the doors. Choose from over 300 stores and restaurants to visit after the workday including Target, Trader Joe's, World Market, Nordstrom Rack, The Container Store, Whole Foods, Bonefish Grill, Mai Lee, The Galleria, The Boulevard, and so many more.

Excellent location with immediate interstate access