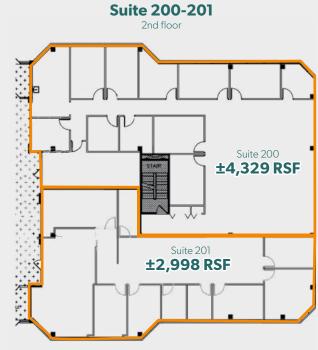

# HIGH-END TENANT FINISHES AVAILABILITY ± 1,034 - 14,028 RSF available

\*Total contiguous: ±7,327 SF.
Spaces can be leased separately, or together.

Suite 500
5th floor

±1,294-5,836 RSF

\*Total contiguous: Up to ±19,864 SF.

## **ADDITIONAL** DETAILS

Full 4th floor availability

Suites 200 -201 contiguous

4th and 5th floor contiguous

Professionally managed by