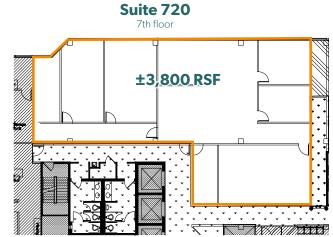

# HIGH-END TENANT FINISHES AVAILABILITY ± 1,034 - 14,028 RSF available

\*Total contiguous: ±7,327 SF.
Spaces can be leased separately, or together.

Suite 500
5th floor

±1,294-5,836 RSF

\*Total contiguous: Up to ±19,864 SF.