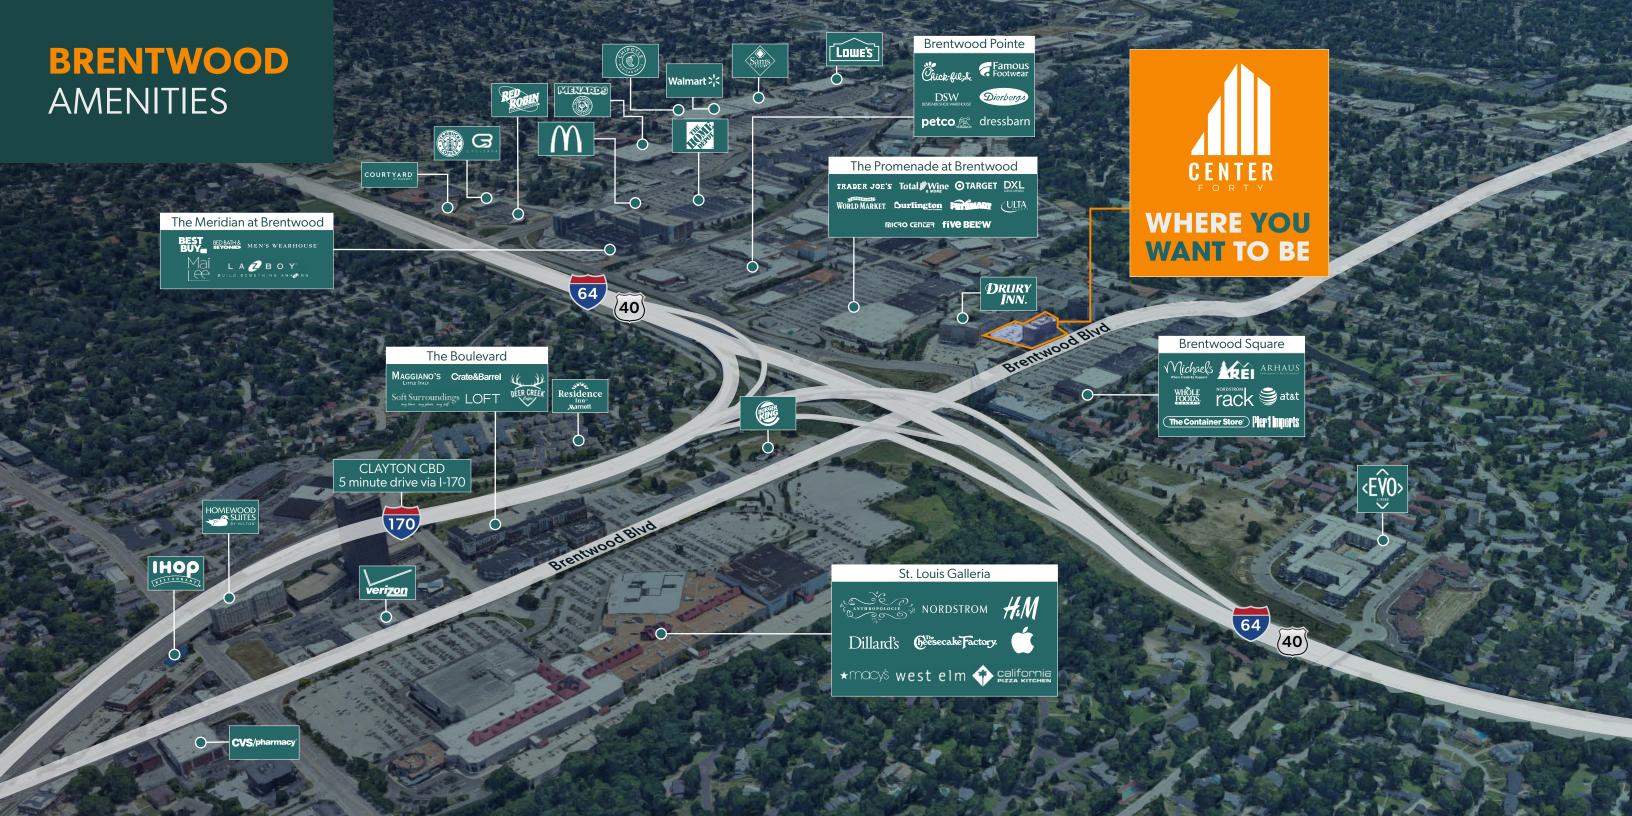

### CENTER 40 IS WHERE YOU WANT TO BE

Surrounded by 3.5 million SF of retail and restaurants, Center 40 has numerous amenities right outside the doors. Choose from over 300 stores and restaurants to visit after the workday including Target, Trader Joe's, World Market, Nordstrom Rack, The Container Store, Whole Foods, Bonefish Grill, Mai Lee, The Galleria, The Boulevard, and so many more.