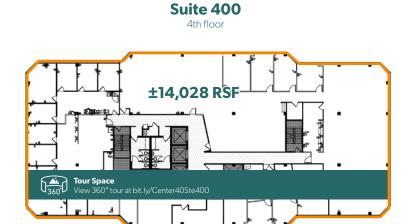

# HIGH-END TENANT FINISHES AVAILABILITY ± 1,034 - 14,028 RSF available

\*Total contiguous: ±7,327 SF.
Spaces can be leased separately, or together.

Suite 500
5th floor

±1,294-5,836 RSF

\*Total contiguous: Up to ±19,864 SF.

## **ADDITIONAL** DETAILS

Full 4th floor availability

Suites 200 -201 contiguous

4th and 5th floor contiguous

Professionally managed by