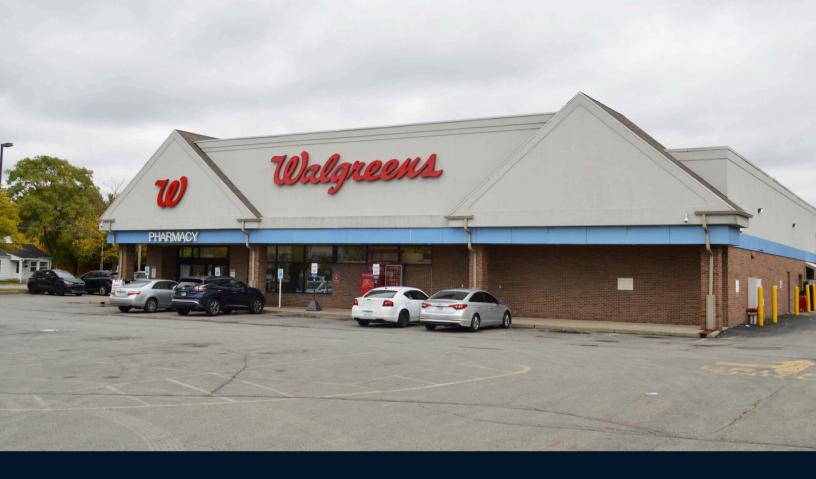

## 4555 N. Shadeland Avenue Indianapolis, IN 46226

## **Property specifications**

- 13,000 sf on 1.44 acres
- Lease expiration 10/31/2030
- Asking rent \$18.00/psf
- Pylon signage
- Great visibility
- 4.23/1,000 parking ratio
- 9,592+ VPD (N. Shadeland Ave. and E. 46th St.)