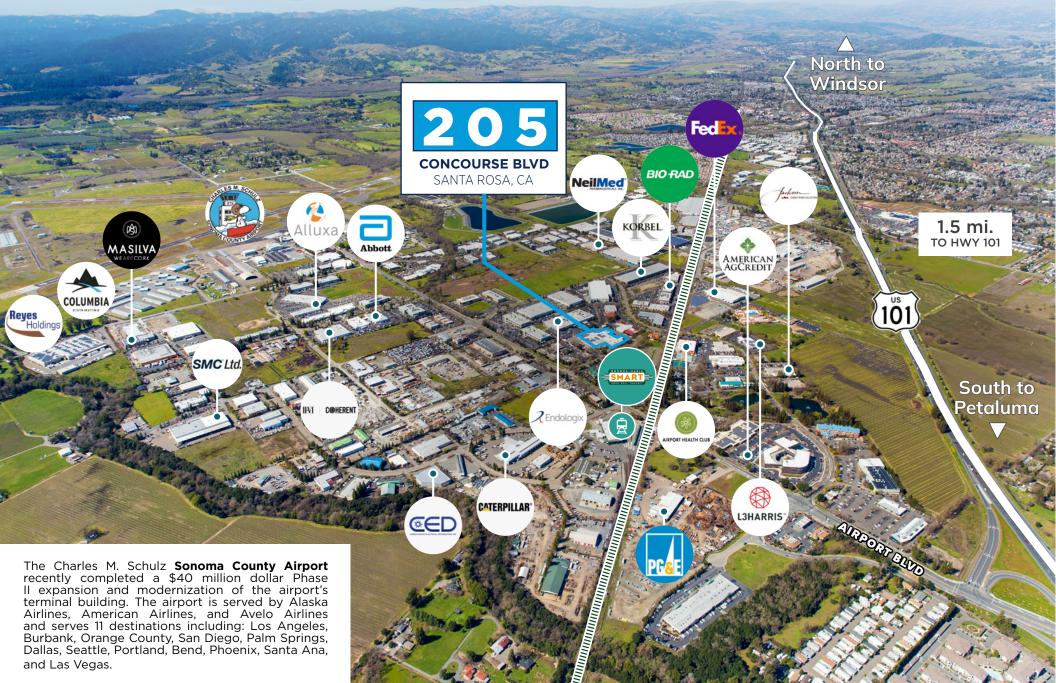

# Property Highlights



±93,886 SF concrete tilt-up building



±11,735 SF of quality, 2-story office area



Located on ±5.4 acres



1,000 Amps, 227/480 V, 3-phase power



Existing solar system reducing utility expense



(11) truck positions serviced from (2) covered dock aprons



(7) grade-level doors Z

Zoning: Industrial M2



22'-28' clear height



.21 GPM over 1,500 SF sprinkler density



Excellent access to Sonoma County Airport and Hwy 101



Skylights located in warehouse area



105 surface parking stalls



Gated and fenced truck staging area



Insulated warehouse area with under roof Batt insulation





## **Property Photos**















### Floor Plan





State of the state







Dock-High Loading Door
Grade-Level Loading Door

### **Corporate Neighbors**





### Access to **Northern California**

Airports

Ports



Petaluma

Novato

Napa

**Richmond** 

Oakland

**San Francisco** 

Fairfield

Sacramento



#### Area Demographics







187,557 Household

41.6

 $\cap$ 

Median Age



40.0% Bachelor's / Grad / Prof Degree







For more information, please contact:

GLEN DOWLING glen.dowling@jll.com +1 707 227 7800 RE License No: 00890450 JORDAN LAZOR jordan.lazor@jll.com +1 415 595 5102 RE License No: 02011117 **TONY SARNO** tony.sarno@jll.com +1 707 217 7196 RE License No: 01430933



Although information has been obtained from sources deemed reliable, neither Owner nor JLL makes any guarantees, warranties or representations, express or implied, as to the completeness or accuracy as to the information contained herein. Any projections, opi