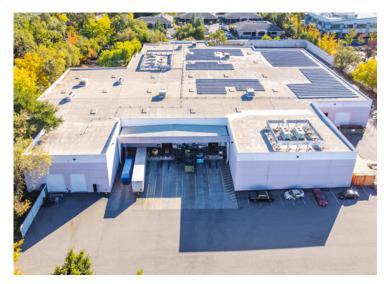

# Property Highlights

±93,886 SF concrete tilt-up building

±11,735 SF of quality, 2-story office area

Located on ±5.4 acres

1,000 Amps, 227/480 V, 3-phase power

Existing solar system reducing utility expense

(11) truck positions serviced from (2) covered dock aprons

(7) grade-level doors Z

Zoning: Industrial M2

22'-28' clear height

.21 GPM over 1,500 SF sprinkler density

Excellent access to Sonoma County Airport and Hwy 101

Skylights located in warehouse area

105 surface parking stalls

Gated and fenced truck staging area

Insulated warehouse area with under roof Batt insulation