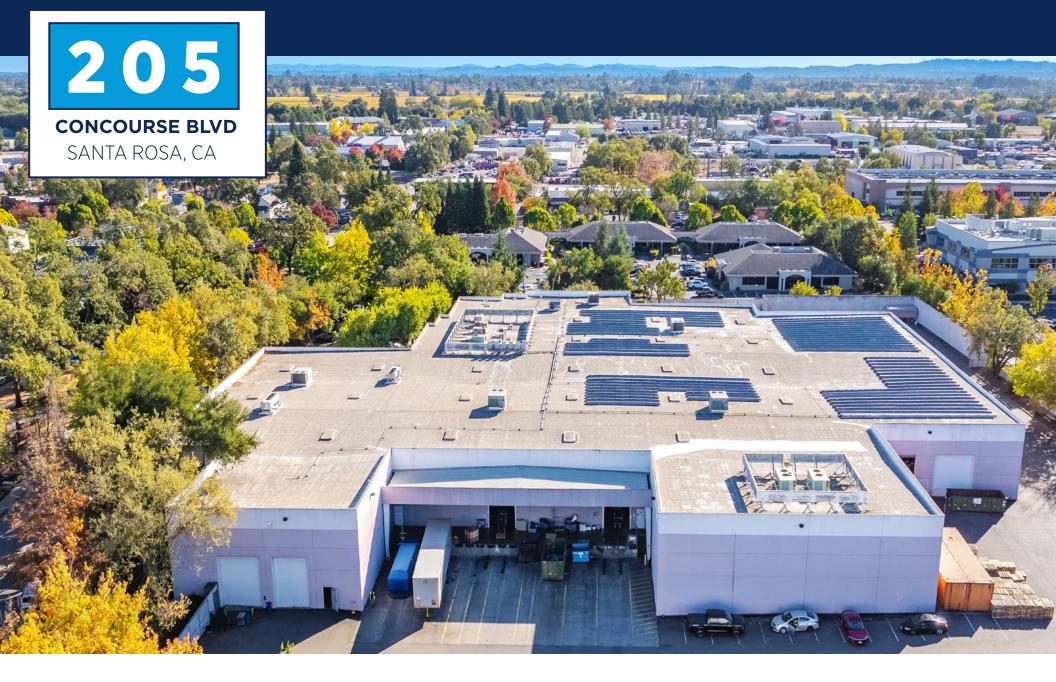

# Property Highlights

±93,886 SF concrete tilt-up building

±11,735 SF of quality, 2-story office area

Located on ±5.4 acres

1,000 Amps, 227/480 V, 3-phase power

Existing solar system reducing utility expense

(11) truck positions serviced from (2) covered dock aprons

(7) grade-level doors Z

Zoning: Industrial M2

22'-28' clear height

.21 GPM over 1,500 SF sprinkler density

Excellent access to Sonoma County Airport and Hwy 101

Skylights located in warehouse area

105 surface parking stalls

Gated and fenced truck staging area

Insulated warehouse area with under roof Batt insulation