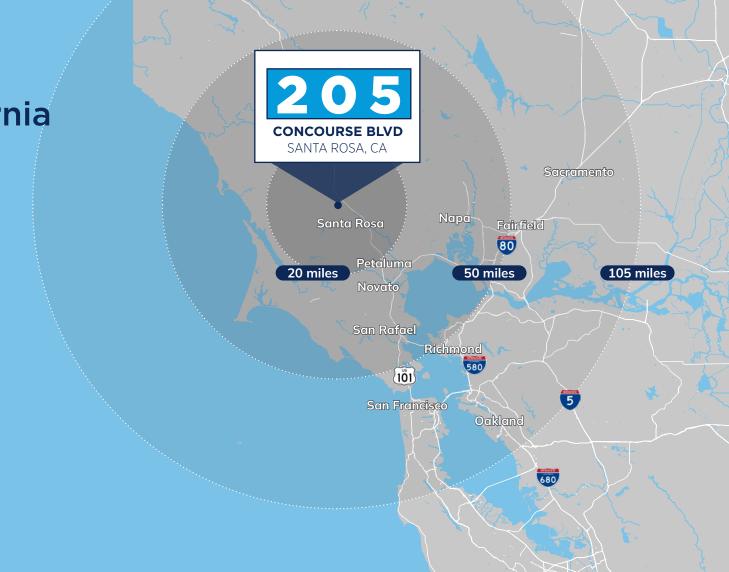

### Access to **Northern California**

Airports

Ports

Petaluma

Novato

Napa

**Richmond** 

Oakland

**San Francisco** 

Fairfield

Sacramento