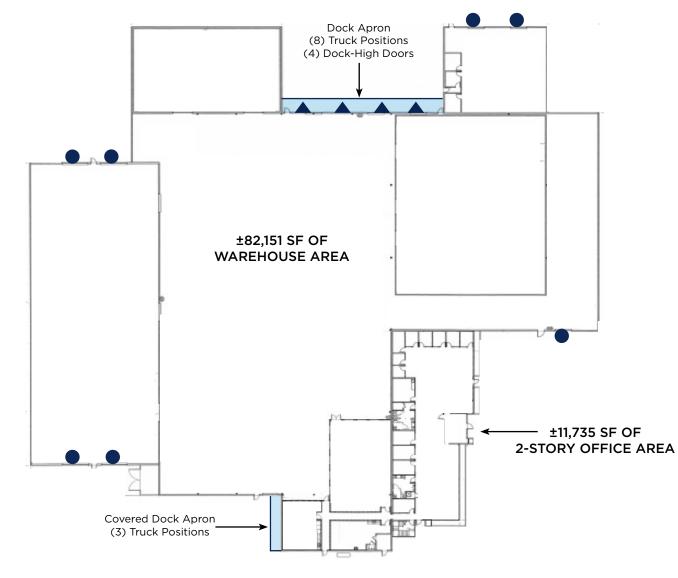

# Property Highlights

±93,886 SF concrete tilt-up building

±11,735 SF of quality, 2-story office area

Located on ±5.4 acres

1,000 Amps, 227/480 V, 3-phase power

Existing solar system reducing utility expense

(11) truck positions serviced from (2) covered dock aprons

(7) grade-level doors Z

Zoning: Industrial M2

22'-28' clear height

.21 GPM over 1,500 SF sprinkler density

Excellent access to Sonoma County Airport and Hwy 101

Skylights located in warehouse area

105 surface parking stalls

Gated and fenced truck staging area

Insulated warehouse area with under roof Batt insulation

### Floor Plan

State of the state

Dock-High Loading Door
Grade-Level Loading Door