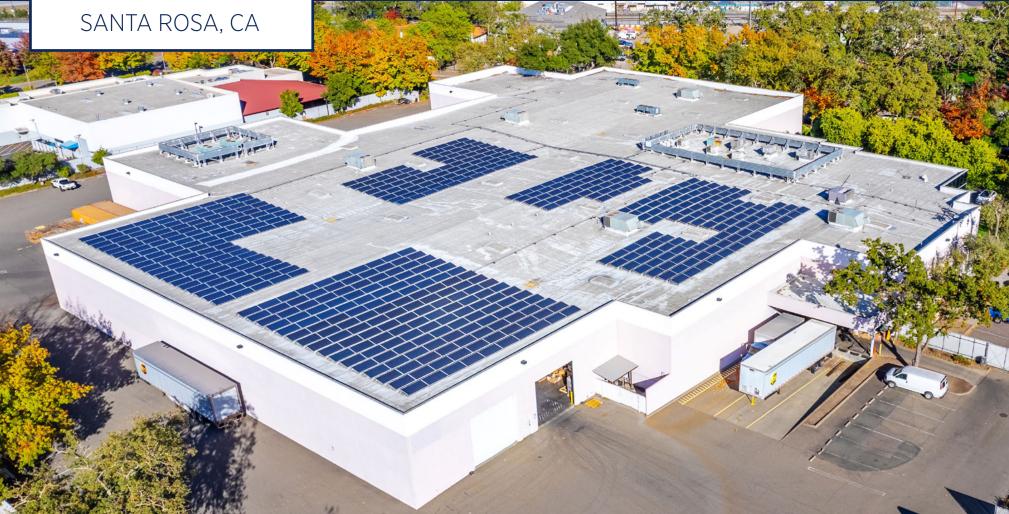

# Property Highlights

±93,886 SF concrete tilt-up building

±11,735 SF of quality, 2-story office area

Located on ±5.4 acres

1,000 Amps, 227/480 V, 3-phase power

Existing solar system reducing utility expense

(11) truck positions serviced from (2) covered dock aprons

(7) grade-level doors Z

Zoning: Industrial M2

22'-28' clear height

.21 GPM over 1,500 SF sprinkler density

Excellent access to Sonoma County Airport and Hwy 101

Skylights located in warehouse area

105 surface parking stalls

Gated and fenced truck staging area

Insulated warehouse area with under roof Batt insulation