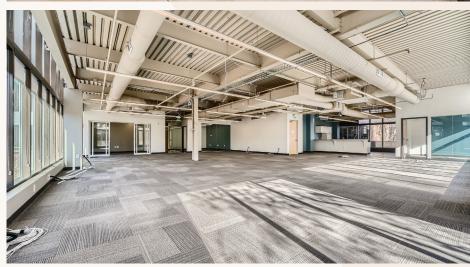

# DTC 5 IS A BOUTIQUE OFFICE BUILDING LOCATED IN THE HEART OF THE DENVER TECH CENTER.

Impeccably renovated throughout, DTC 5 features a modern lobby and common areas, excellent full-height glass lines providing abundant natural light and progressive tenant build-outs with dramatic exposed ceilings.

### **SPEC SUITES AVAILABLE**

Move-in ready

Full-height perimeter glass lines

Creative, exposed ceiling elements

High-end, modern finishes