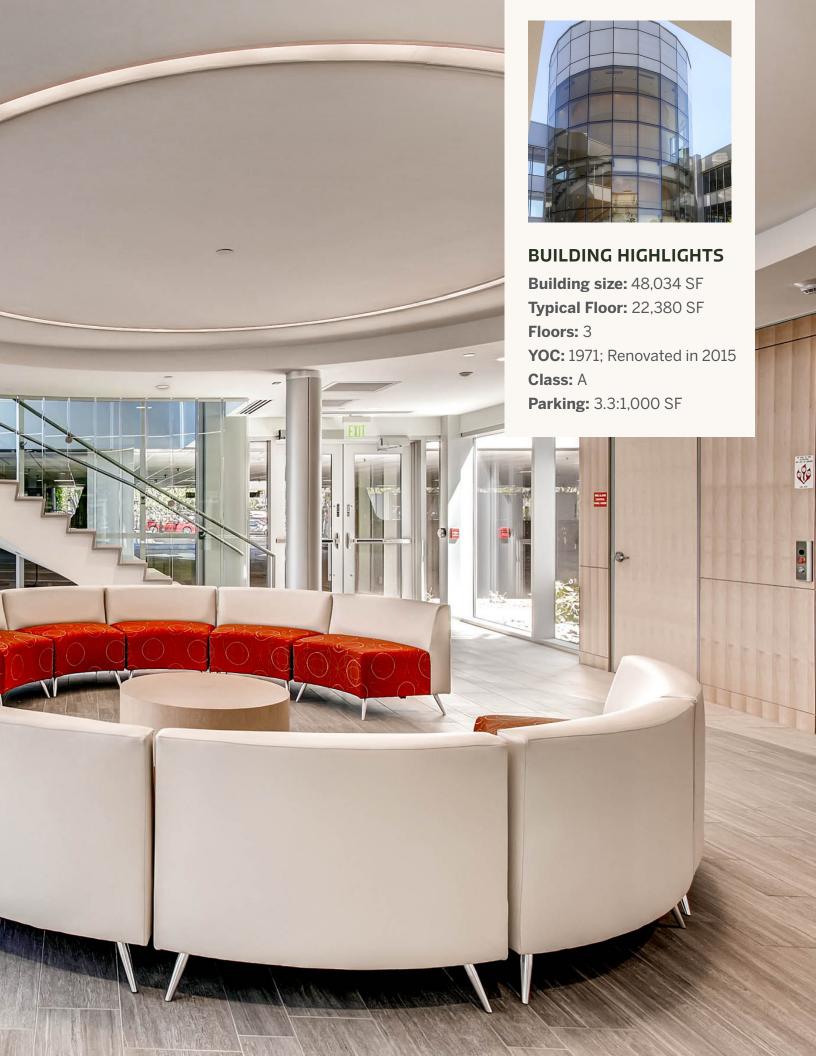

# DTC 5 IS A BOUTIQUE OFFICE BUILDING LOCATED IN THE HEART OF THE DENVER TECH CENTER.

Impeccably renovated throughout, DTC 5 features a modern lobby and common areas, excellent full-height glass lines providing abundant natural light and progressive tenant build-outs with dramatic exposed ceilings.