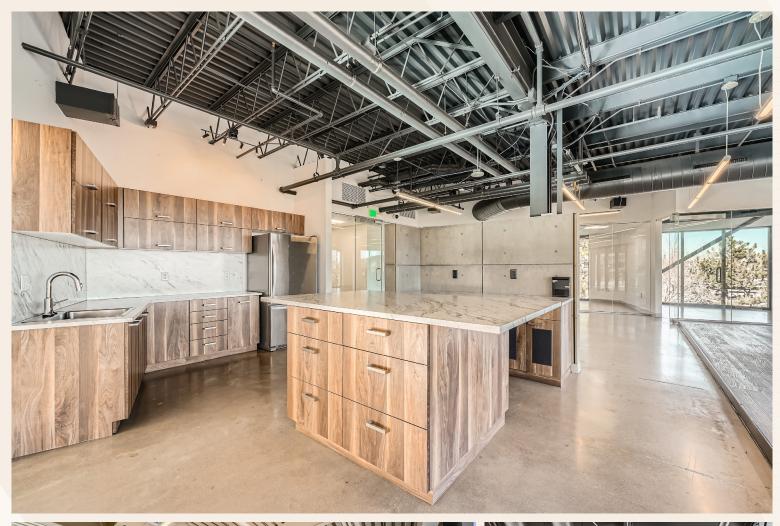

### **SPEC SUITES AVAILABLE**

Move-in ready

Full-height perimeter glass lines

Creative, exposed ceiling elements

High-end, modern finishes