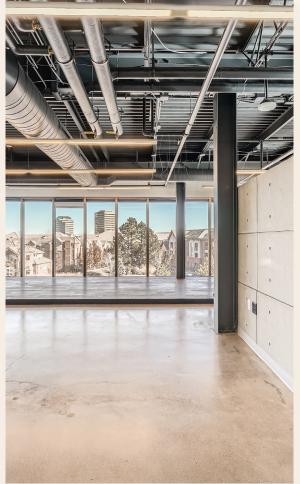

# DTC 5 IS A BOUTIQUE OFFICE BUILDING LOCATED IN THE HEART OF THE DENVER TECH CENTER.

Impeccably renovated throughout, DTC 5 features a modern lobby and common areas, excellent full-height glass lines providing abundant natural light and progressive tenant build-outs with dramatic exposed ceilings.