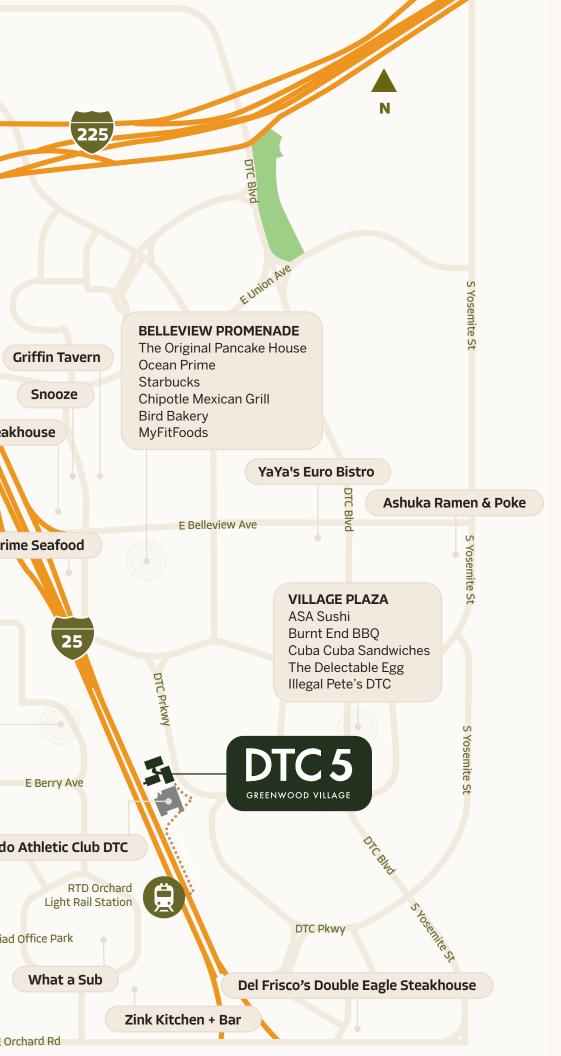

### LOCATION IS EVERYTHING

DTC 5 is located in the Denver Tech Center, one of the area's most dynamic business-oriented developments. It's within close proximity to I-25 with a plethora of great restaurants and entertainment nearby.

### **FITNESS**

Walk on over to the Colorado Atheltic Club. DTC 5 is connected to one of the largest gyms in the immediate area— spanning 40,000 SF of free weights, fitness floors and an indoor swimming pool. Discounted rates are offered to all DTC 5 tenants.

**COLORADO ATHLETIC CLUB - Onsite** 

**ORCHARD LIGHT RAIL** - 5 min walk

FIDDLER'S GREEN AMPHITHEATRE - 7 min drive

**CENTENNIAL AIRPORT - 15 min drive** 

**DOWNTOWN DENVER - 21 min drive** 

DIA - 36 min drive

Shanahan's Ste

Eddie V's P

Bad Daddy's Burger X Golf DTC CYCLEBAR Hapa Sushi Jing Denver Monk & Mongoose Pizza Republica Slattery's Pub & Grill Ted's Montana Grill Pure Barre Yanni's Greek Just Be Kitchen