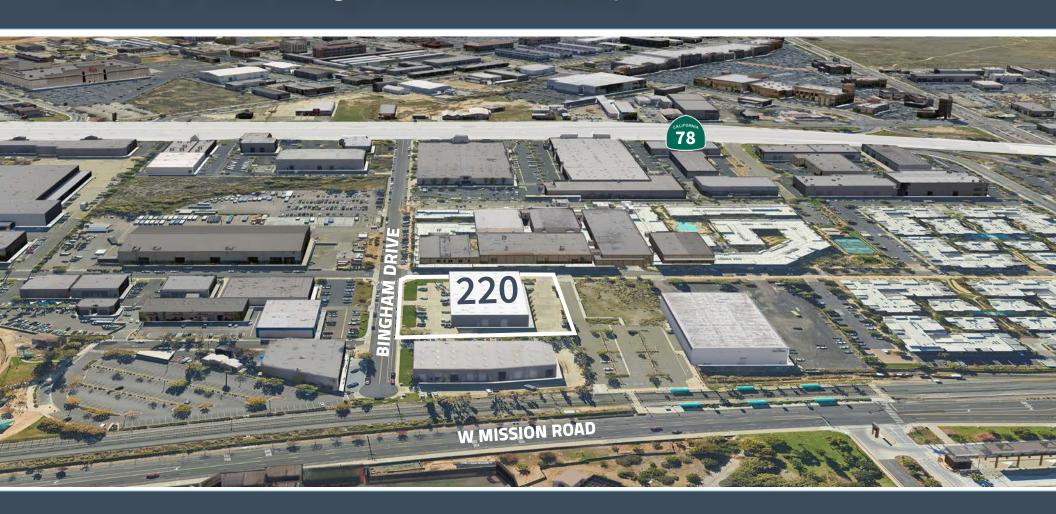

# 220 Bingham Drive San Marcos, CA

±18,792 SF Cold Storage Distribution Facility

# SITE

- ±18,792 SF
- Divisible to ±6,264 SF
- ±15% Office
- Lease Term through 07/31/2025 \*
- 5 Dock High Doors
- 4 Grade Level Doors
- 18' 20' Clear Height
- \* Longer term available on a direct basis with Landlord

**CONTACT BROKER FOR PRICING** 

**BINGHAM DRIVE** 