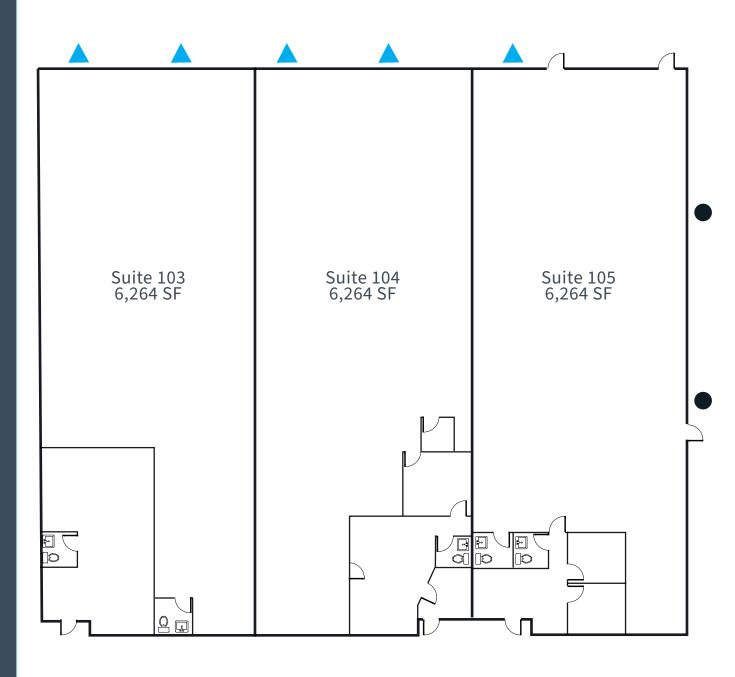

# **SUITE 103**

- ±6,264 SF
- ±15% Office
- Lease Term through 07/31/2025 \*
- 2 Dock High Doors
- 1 Grade Level Doors
- 18' 20' Clear Height
- Dry Storage Only

# **SUITE 104**

- ±6,264 SF
- ±15% Office
- Lease Term through 07/31/2025 \*
- 2 Dock High Doors
- 1 Grade Level Doors
- 18' 20' Clear Height
- 15'x20' Freezer
- 40'x15' Cold Room

# **SUITE 105**

- ±6,264 SF
- ±15% Office
- Lease Term through 07/31/2025 \*
- 1 Dock High Doors
- 2 Grade Level Doors
- 18' 20' Clear Height
- 30'x60' Cold Room

<sup>\*</sup> Longer lease term available on a direct basis with Landlord