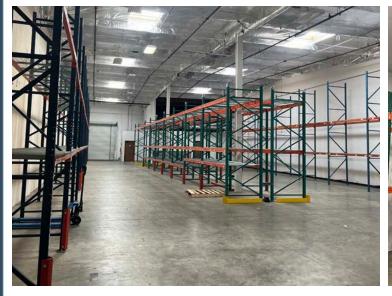

# SITE

- ±18,792 SF
- Divisible to ±6,264 SF
- ±15% Office
- Lease Term through 07/31/2025 \*
- 5 Dock High Doors
- 4 Grade Level Doors
- 18' 20' Clear Height
- \* Longer term available on a direct basis with Landlord

# **SUITE 103**

- ±6,264 SF
- ±15% Office
- Lease Term through 07/31/2025 \*
- 2 Dock High Doors
- 1 Grade Level Doors
- 18' 20' Clear Height
- Dry Storage Only