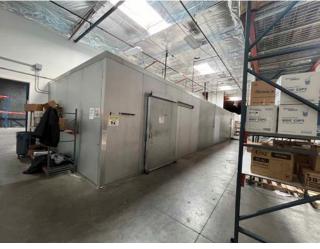

# SITE

- ±18,792 SF
- Divisible to ±6,264 SF
- ±15% Office
- Lease Term through 07/31/2025 \*
- 5 Dock High Doors
- 4 Grade Level Doors
- 18' 20' Clear Height
- \* Longer term available on a direct basis with Landlord

# **SUITE 104**

- ±6,264 SF
- ±15% Office
- Lease Term through 07/31/2025 \*
- 2 Dock High Doors
- 1 Grade Level Doors
- 18' 20' Clear Height
- 15'x20' Freezer
- 40'x15' Cold Room

# **SUITE 105**

- ±6,264 SF
- ±15% Office
- Lease Term through 07/31/2025 \*
- 1 Dock High Doors
- 2 Grade Level Doors
- 18' 20' Clear Height
- 30'x60' Cold Room

<sup>\*</sup> Longer lease term available on a direct basis with Landlord