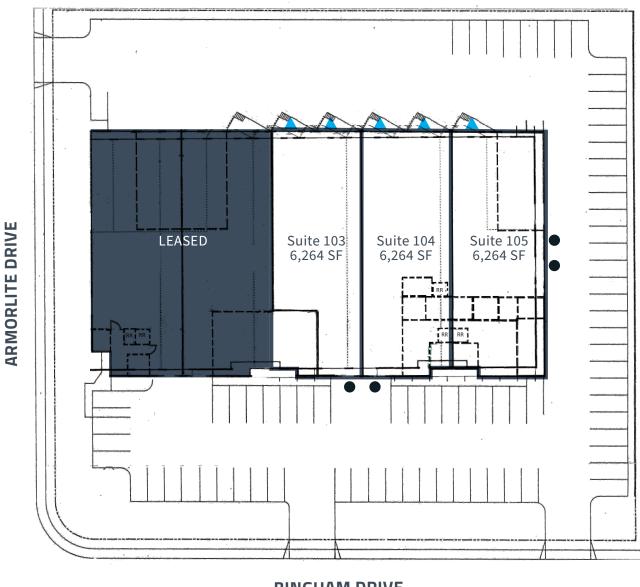

# SITE

- ±18,792 SF
- Divisible to ±6,264 SF
- ±15% Office
- Lease Term through 07/31/2025 \*
- 5 Dock High Doors
- 4 Grade Level Doors
- 18' 20' Clear Height
- \* Longer term available on a direct basis with Landlord

# **SUITE 103**

- ±6,264 SF
- ±15% Office
- Lease Term through 07/31/2025 \*
- 2 Dock High Doors
- 1 Grade Level Doors
- 18' 20' Clear Height
- Dry Storage Only

# **SUITE 104**

- ±6,264 SF
- ±15% Office
- Lease Term through 07/31/2025 \*
- 2 Dock High Doors
- 1 Grade Level Doors
- 18' 20' Clear Height
- 15'x20' Freezer
- 40'x15' Cold Room

# **SUITE 105**

- ±6,264 SF
- ±15% Office
- Lease Term through 07/31/2025 \*
- 1 Dock High Doors
- 2 Grade Level Doors
- 18' 20' Clear Height
- 30'x60' Cold Room

<sup>\*</sup> Longer lease term available on a direct basis with Landlord