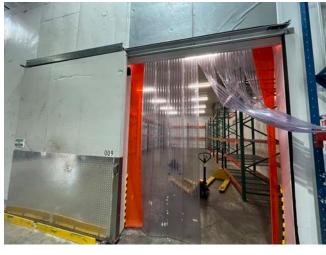

# **SUITE 104**

- ±6,264 SF
- ±15% Office
- Lease Term through 07/31/2025 \*
- 2 Dock High Doors
- 1 Grade Level Doors
- 18' 20' Clear Height
- 15'x20' Freezer
- 40'x15' Cold Room

# **SUITE 105**

- ±6,264 SF
- ±15% Office
- Lease Term through 07/31/2025 \*
- 1 Dock High Doors
- 2 Grade Level Doors
- 18' 20' Clear Height
- 30'x60' Cold Room

<sup>\*</sup> Longer lease term available on a direct basis with Landlord