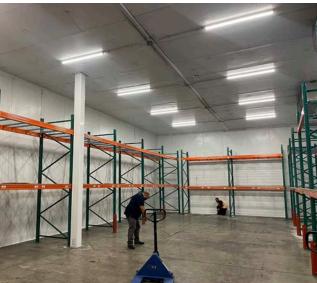

# SITE

- ±18,792 SF
- Divisible to ±6,264 SF
- ±15% Office
- Lease Term through 07/31/2025 \*
- 5 Dock High Doors
- 4 Grade Level Doors
- 18' 20' Clear Height
- \* Longer term available on a direct basis with Landlord

# **SUITE 103**

- ±6,264 SF
- ±15% Office
- Lease Term through 07/31/2025 \*
- 2 Dock High Doors
- 1 Grade Level Doors
- 18' 20' Clear Height
- Dry Storage Only