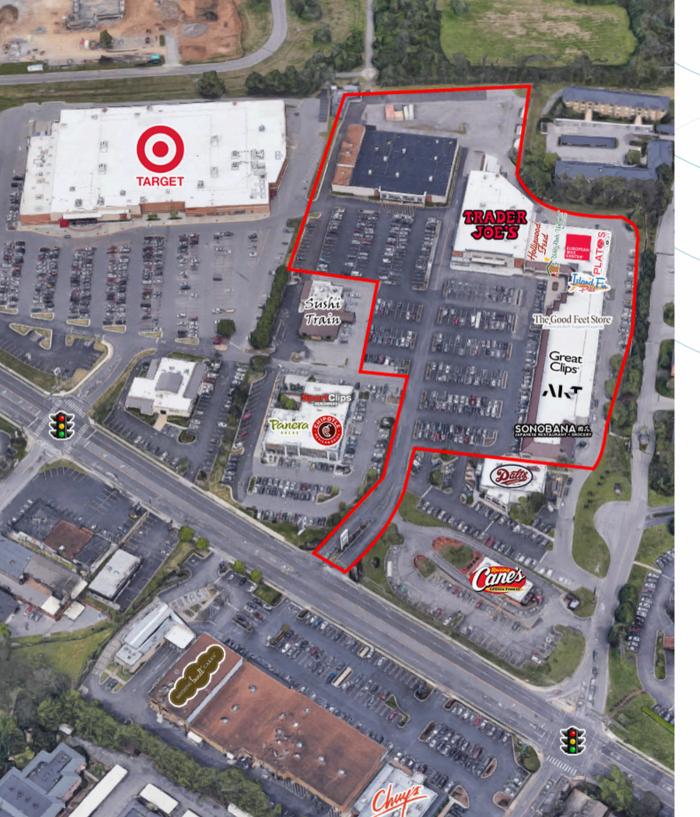

## Overview

Lion's Head Village is a Trader Joe's anchored shopping center in the affluent Nashville submarket of Belle Meade. This center has excellent visibility along with two points of signalized access on White Bridge Road. Area retailers include Target, Office Depot, Publix, The UPS Store, Massage Envy, Barre 3, Pure Barre, Kroger, Starbucks, CVS, Hallmark, Wells Fargo, Club Pilates and Walgreens.

# Site Plan

|   |                                |                                          | P                                  | ylon   |
|---|--------------------------------|------------------------------------------|------------------------------------|--------|
|   | Pick Up Aipa  TRAD JOE  92     | COVERED W  77 78 80 82 84 86 88 PER S 90 |                                    |        |
| 4 | 0 Sonobana Japanese Restaurant | 4,326                                    | 72 Plato's Closet                  | 4,000  |
| 4 | 6 AKT Fitness                  | 2,220                                    | 78 Now Massage                     | 2,400  |
| 4 |                                | 2,460                                    | 80 European Wax Center             | 1,600  |
| 5 |                                | 2,025                                    | 82 The Upper Cervical Spine Center | 2,000  |
| 5 |                                | 2,025                                    | 84 Heaster & Cook                  | 2,000  |
| 5 | •                              | 1,630                                    | 86 Wild Birds Unlimited            | 2,000  |
| 5 |                                | 8,210                                    | 88 Hollywood Feed                  | 3,500  |
| 6 |                                | 1,450                                    | 90 Trader Joe's                    | 14,000 |
| 6 | •                              | 2,500                                    | 90A SHED Fitness                   | 2,579  |
| 7 | 0 Island Fin Poke              | 1,800                                    | 92 Available                       | 33,000 |
|   |                                |                                          |                                    |        |