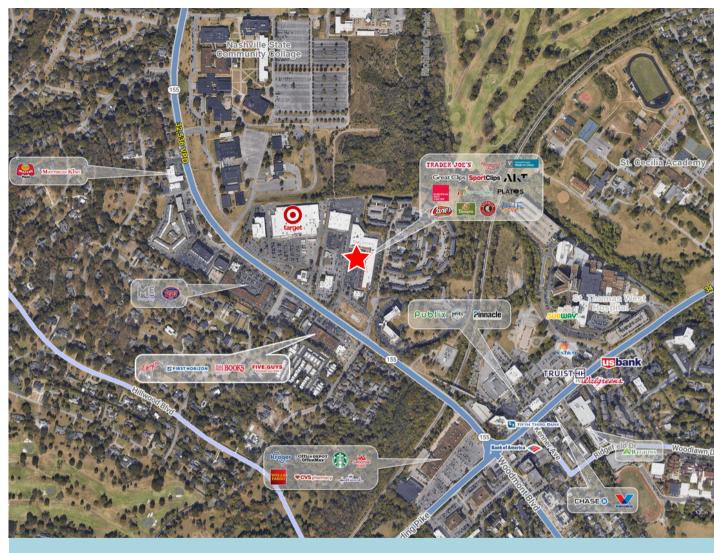

## Overview

Lion's Head Village is a Trader Joe's anchored shopping center in the affluent Nashville submarket of Belle Meade. This center has excellent visibility along with two points of signalized access on White Bridge Road. Area retailers include Target, Office Depot, Publix, The UPS Store, Massage Envy, Barre 3, Pure Barre, Kroger, Starbucks, CVS, Hallmark, Wells Fargo, Club Pilates and Walgreens.