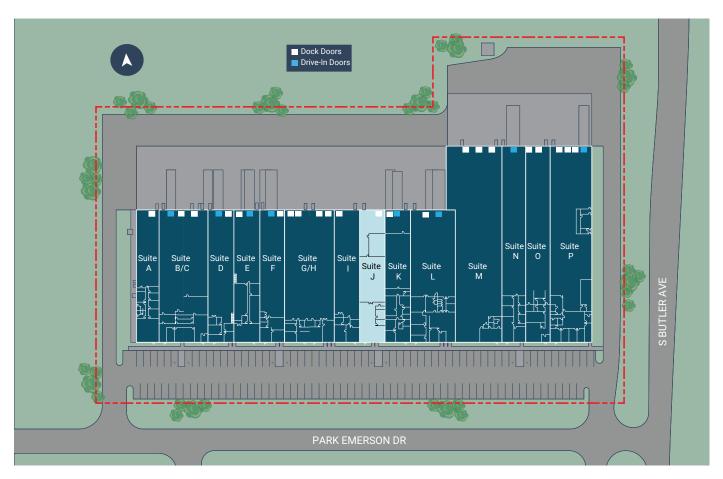

## Suite J space highlights

Available s.f. 4,822

Clear height 26'

Dock door 1

Column spacing  $30^{\circ} \times 55^{\circ}$ 

**Power** 277/480 Volts, 3-phase 4

wire

### 5230 Park Emerson, Indianapolis - Suite J

| Available s.f. | 4,822     | Power           | 277/480 Volts, |
|----------------|-----------|-----------------|----------------|
| Clear height   | 26'       |                 | 3-phase 4 wire |
| Dock door      | 1         | Fire protection | ESFR           |
| Column spacing | 30' x 55' | Lighting        | LED            |
| Auto parking   | 126       |                 |                |
|                | 120       |                 |                |