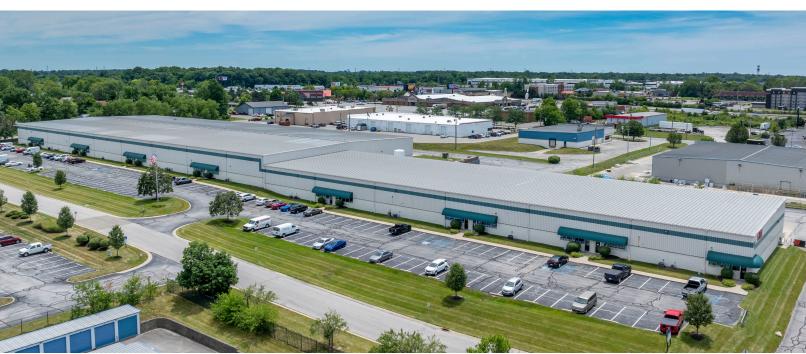

# For lease

5230 Park Emerson Indianapolis, IN 46203





## Suite J space highlights

Available s.f. 4,822

Clear height 26'

Dock door 1

Column spacing  $30^{\circ} \times 55^{\circ}$ 

**Power** 277/480 Volts, 3-phase 4

wire

### Location





### 5230 Park Emerson, Indianapolis - Suite J





| Available s.f. | 4,822     | Power           | 277/480 Volts, |
|----------------|-----------|-----------------|----------------|
| Clear height   | 26'       |                 | 3-phase 4 wire |
| Dock door      | 1         | Fire protection | ESFR           |
| Column spacing | 30' x 55' | Lighting        | LED            |
| Auto parking   | 126       |                 |                |
|                | 120       |                 |                |

#### **Griffin Seitz**

Associate griffin.seitz@jll.com +1 317 810 7175

#### **Brian Buschuk