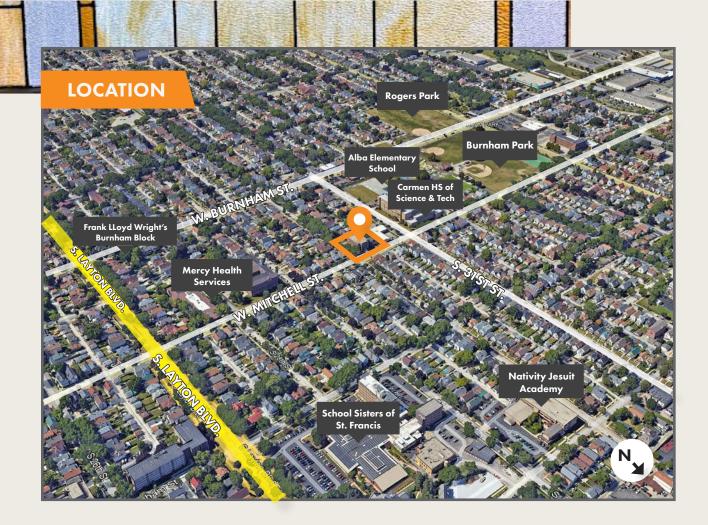

#### DRIVE TIME:

| Destination            | Minutes |
|------------------------|---------|
| Layton Blvd.           | 1       |
| National Ave.          | 3       |
| Miller Park Way        | 3       |
| Marquette Interchange  | 7       |
| Downtown Milwaukee     | 8       |
| Zoo Interchange        | 12      |
| Mitchell Int'l Airport | 17      |

The property is located in Burnham Park, a walkable neighborhood filled with parks and schools. It is just minutes from Miller Park Way, known for its shopping and restaurants. Quick access to Interstate 94 makes commuting and exploring the area a breeze.