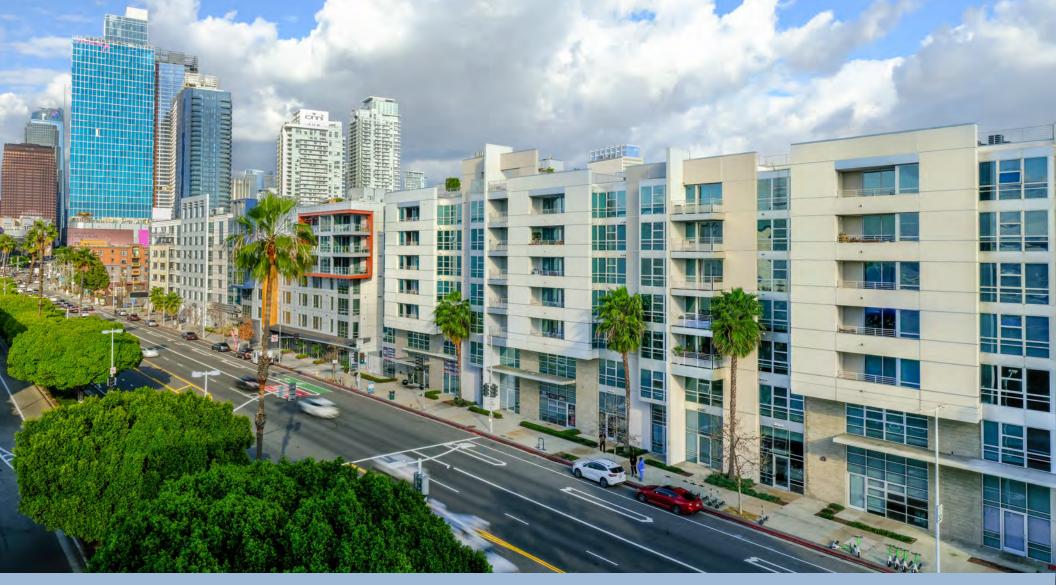

## **AVANT APARTMENTS**

1420 S Figueroa St., Los Angeles, CA

2ND GENERATION RETAIL FOR LEASE - 2,100 SF

## Property highlights

Prime retail opportunity in the heart of downtown Los Angeles! Located at the base of the luxurious Avant Apartments on bustling Figueroa Street, this high-visibility space offers unparalleled exposure to foot traffic from nearby office towers, residential complexes, and popular attractions. With its sleek modern design and prime position in the vibrant South Park neighborhood, this retail space is ideal for boutiques, cafes, or service-oriented businesses looking to capture the attention of urban professionals and residents alike. Don't miss this chance to establish your presence in one of DTLA's most dynamic and rapidly growing areas.

2nd Generation Nail Salon

Constructed in 2014

Employee Parking Available On-Site

27,983 CPD on Figueroa

Adjacent to Los Angeles Convention Center