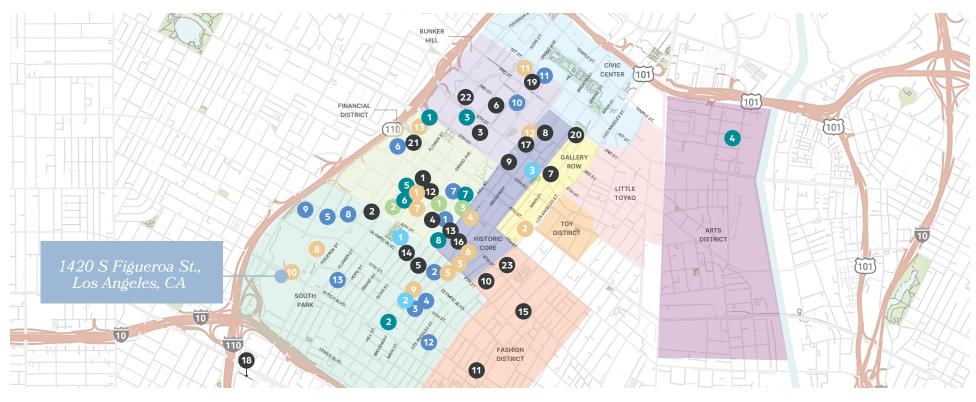

## Neighborhood

#### **DINING**

### **HOTELS**

#### **FITNESS**

### **NEARBY MULTI-FAMILY**

### 1. Joey

- 2. Capital Grill
- 3. Sweetgreen
- 4. Tocaya
- 16. Perch
- 5. Chipotle

- 7. Orsa & Winston 19. San Laurel
- 8. Shiku
- 9. Perch
- 10. Sonoratown
- 11. Rossoblu

- 13. Shake Shack
- 14. Bossa Nova
- 15. California Chicken Cafe
- 17. Grand Central Market
- 6. HALO 18. Holbox

  - 20. Badmaash
  - 21. Niku X
  - 22. The Exchange 23. Holy Basil
- 12. Sugarfish

#### 1. The Freehand

- 2. The Ace
- 3. Proper Hotel
- 4. The Hoxton
- 5. The JW Marriott
- 6. The Intercontinental
- 7. The NoMad
- 8. The Figueroa
- 9. The Ritz Carlton
- 10. The Omni
- 11. The Conrad
- 12. STILE Downtown LA
- 13. Level Los Angeles

### **RETAIL & ENTERTAINMENT**

- 1. The Bloc Alamo Drafthouse
  - Lululemon Macy's Flagship Nordstrom Local Uniqlo
- 2. Apple Store
- 3. Aesop
- 4. Foot Locker
- 5. West Elm
- 6. Raphaella
- 7. Capital One Cafe

- 8. Crypto / LA Live (9 minute walk & key restaurants within)
- 9. The Mayan Theater
- 10. LA Convention Center
- 11. Disney Concert Hall
- 12. Grand Central Market
- 13. The Jonathan Club

- 1. FIDM
- 2. Arizona State University
- 3. UCLA Law Satellite Campus

#### **GROCERS**

- 1. Whole Foods
- 2. Ralphs
- 3. PK Market

- 1. Orange Theory Fitness
- 2. John Reed Fitness
- 3. Equinox
- 4. Sanctuary Fitness
- 5. LA Fitness
- 6. Corepower Yoga
- 7. LA Atheltic Club
- 8. Lagree 213

- Aven (536 Units)

- 1133 Hope (208 Units)

FRANCESCA HOWARD
RE License #02125832
Vice President
francesca.howard@jll.com
+1 310 536 6334

SHAUNA MATTIS
RE License #01071320
Managing Director
shauna.mattis@jll.com
+1 310 749 4790