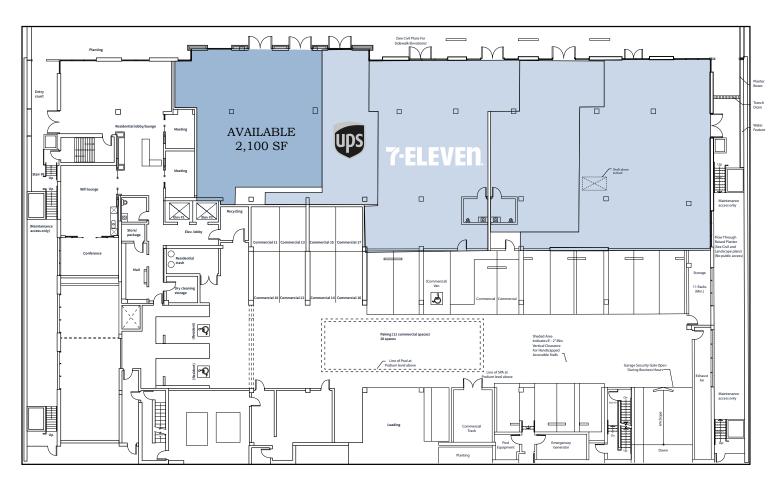

y in the heart of downtown Los Angeles! Located at the base of the luxurious Avant Apartments on bustling Figueroa Street, this high-visibility space offers unparalleled exposure to foot traffic from nearby office towers, residential complexes, and popular attractions. With its sleek modern design and prime position in the vibrant South Park neighborhood, this retail space is ideal for boutiques, cafes, or service-oriented businesses looking to capture the attention of urban professionals and residents alike. Don't miss this chance to establish your presence in one of DTLA's most dynamic and rapidly growing areas.





2nd Generation Nail Salon



Constructed in 2014



Employee Parking Available On-Site



27,983 CPD on Figueroa



Adjacent to Los Angeles Convention Center

# Floor plan



## Market overview

|                          | 1 Mile   | 3 Miles  | 5 Miles   |
|--------------------------|----------|----------|-----------|
| Total population         | 62,511   | 591,025  | 1,256,434 |
| Average household income | \$99,991 | \$81,129 | \$90,311  |
| Total households         | 29,581   | 221,189  | 454,501   |
| 222 Daytime population   | 108,896  | 702,914  | 1,293,488 |
| Median age               | 33.3     | 34.8     | 35.7      |





## Neighborhood



#### **DINING**



### **HOTELS**







#### **FITNESS**



### **NEARBY MULTI-FAMILY**

### 1. Joey

- 2. Capital Grill
- 3. Sweetgreen
- 4. Tocaya
- 16. Perch
- 5. Chipotle

- 7. Orsa & Winston 19. San Laurel
- 8. Shiku
- 9. Perch
- 10. Sonoratown
- 11. Rossoblu

- 13. Shake Shack
- 14. Bossa Nova
- 15. Calif