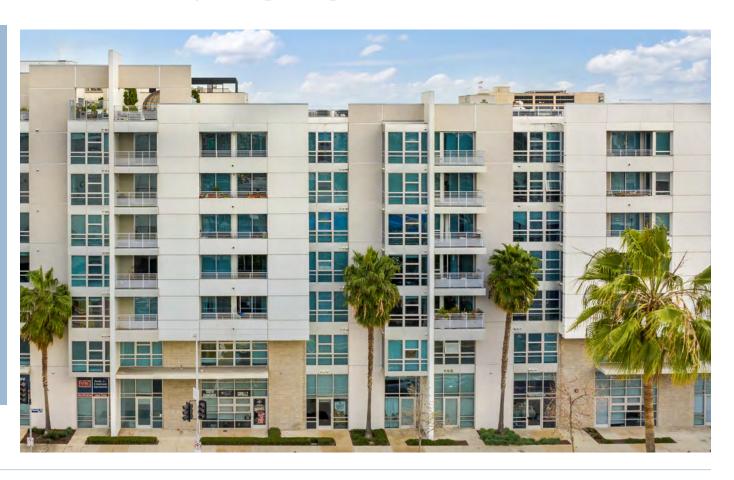

## **AVANT APARTMENTS**

1420 S Figueroa St., Los Angeles, CA

2ND GENERATION RETAIL FOR LEASE - 2,100 SF

## Property highlights

Prime retail opportunity in the heart of downtown Los Angeles! Located at the base of the luxurious Avant Apartments on bustling Figueroa Street, this high-visibility space offers unparalleled exposure to foot traffic from nearby office towers, residential complexes, and popular attractions. With its sleek modern design and prime position in the vibrant South Park neighborhood, this retail space is ideal for boutiques, cafes, or service-oriented businesses looking to capture the attention of urban professionals and residents alike. Don't miss this chance to establish your presence in one of DTLA's most dynamic and rapidly growing areas.