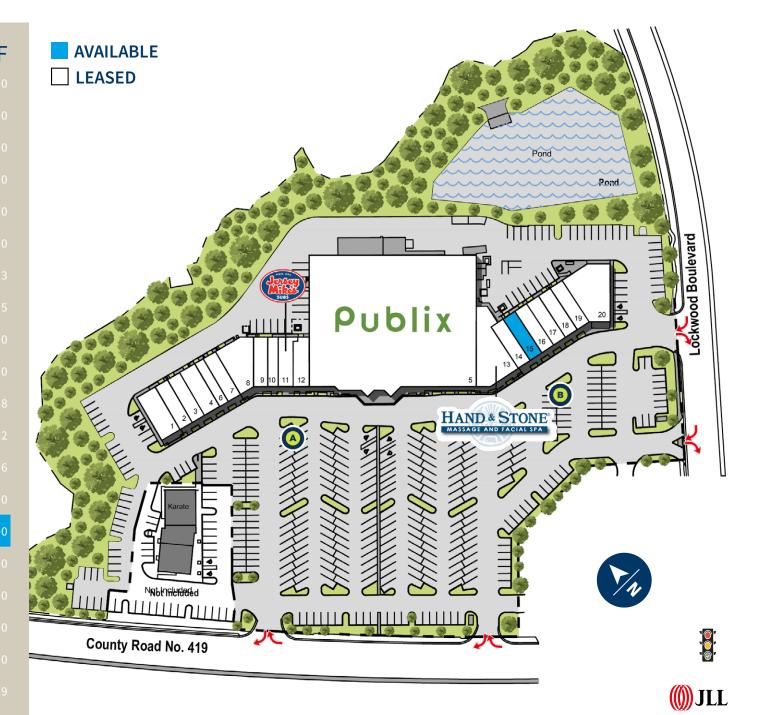

# Site Plan

| #  | Tenant                    | SF   |
|----|---------------------------|------|
|    |                           |      |
|    |                           |      |
|    |                           |      |
|    |                           |      |
|    |                           |      |
|    |                           |      |
|    |                           |      |
|    |                           |      |
|    |                           |      |
|    |                           |      |
|    |                           |      |
|    |                           |      |
|    |                           |      |
|    |                           |      |
| 15 | Available - Vanilla Shell | 1,40 |
| 16 | The UPS Store             | 1,40 |
|    |                           |      |
|    |                           |      |
|    |                           |      |
|    |                           |      |