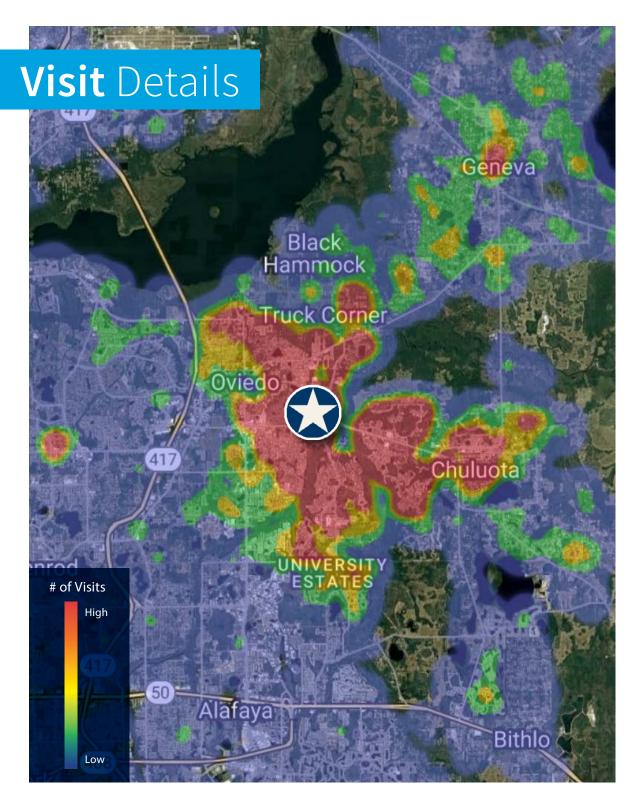

illa Shell | 1,40 |
| 16 | The UPS Store             | 1,40 |
|    |                           |      |
|    |                           |      |
|    |                           |      |
|    |                           |      |



### Market Overview

te.

100 Mar

| 2024 Demographics   | 1 Mile    | 3 Miles   | 5 Miles              |
|---------------------|-----------|-----------|----------------------|
| 怒 Population        | 6,262     | 49,106    | 109,536              |
| 🔓 Households        | 2,183     | 16,774    | <mark>34</mark> ,925 |
| 🕒 Average HH income | \$100,670 | \$110,245 | \$102,102            |
| 🛱 Businesses        | 261       | 1,840     | 3,407                |
| 🔍 Employees         | 2,114     | 14,828    | 43,028               |

10102 (QLSIDE AMIN

روالا



TEX



## **Customer Data**











## Contact Us



Colette Santana Senior Vice President colette.santana@jll.com +1 813 777 8611



Brandon McCalla Vice President brandon.mccalla@jll.com +1 954 665 3113



Billy Rodriguez Senior Vice President billy.rodriguez@jll.com +1 407 443 3925



Taylar Ling Associate taylar.ling@jll.com +1 407 271 3067