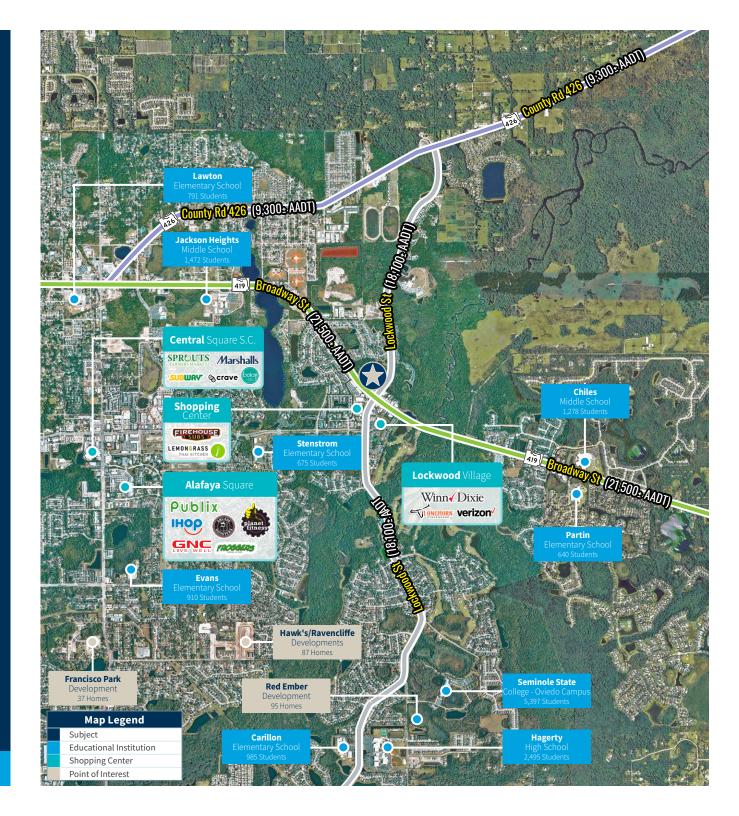

# Site Plan

| #  | Tenant                    | SF   |
|----|---------------------------|------|
|    |                           |      |
|    |                           |      |
|    |                           |      |
|    |                           |      |
|    |                           |      |
|    |                           |      |
|    |                           |      |
|    |                           |      |
|    |                           |      |
|    |                           |      |
|    |                           |      |
|    |                           |      |
|    |                           |      |
|    |                           |      |
| 15 | Available - Vanilla Shell | 1,40 |
| 16 | The UPS Store             | 1,40 |
|    |                           |      |
|    |                           |      |
|    |                           |      |
|    |                           |      |