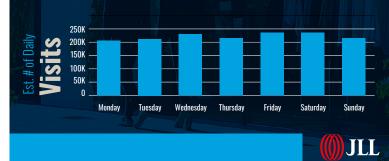

PS Store             | 1,40 |
|    |                           |      |
|    |                           |      |
|    |                           |      |
|    |                           |      |



### Market Overview

te.

100 Mar

| 2024 Demographics   | 1 Mile    | 3 Miles   | 5 Miles              |
|---------------------|-----------|-----------|----------------------|
| 怒 Population        | 6,262     | 49,106    | 109,536              |
| 🔓 Households        | 2,183     | 16,774    | <mark>34</mark> ,925 |
| 🕒 Average HH income | \$100,670 | \$110,245 | \$102,102            |
| 🛱 Businesses        | 261       | 1,840     | 3,407                |
| 🔍 Employees         | 2,114     | 14,828    | 43,028               |

10102 (QLSIDE AMIN

روالا



TEX



## **Customer Data**











## Contact Us



Colette Santana Senior Vice President colette.santana@jll.com +1 813 777 8611



Brandon McCalla Vice President brandon.mccalla@jll.com +1 954 665 3113



Billy Rodriguez Senior Vice President billy.rodriguez@jll.com +1 407 443 3925



Taylar Ling Associate taylar.ling@jll.com +1 407 271 3067