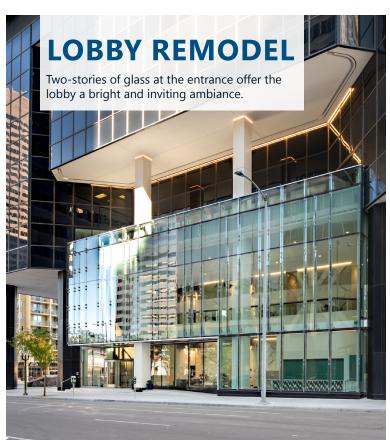

### A SENSE OF COMMUNITY

Building lounge offers an ideal location for company meetings, lunch-and-learns, a change of scenery throughout the day, small group meetings, and a place to reconnect.