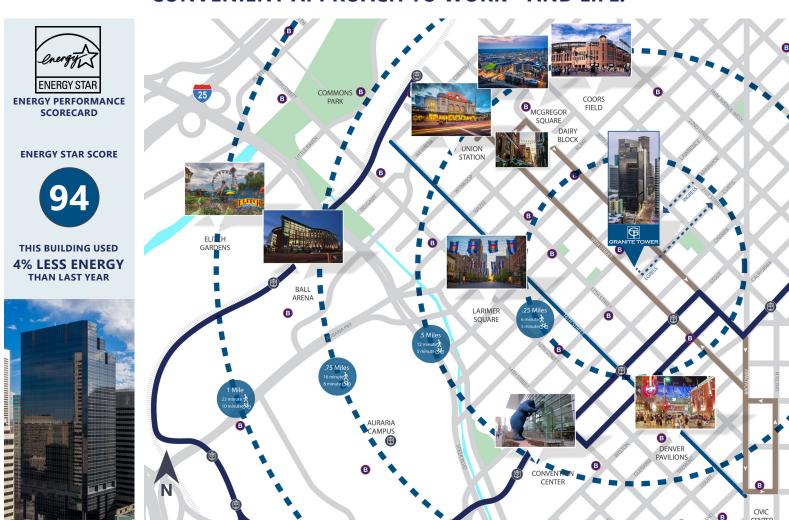

# AN EXPERIENCE DESIGNED TO DELIVER A MODERN, CONVENIENT APPROACH TO WORK—AND LIFE.

#### **BUILDING FEATURES**

**BUILDING SIZE 593,527 RSF** 

STORIES 31

**YOC** 1983

**PARKING 1/1,000** 

**CLASS A Office** 

A LANDMARK, AWARD-WINNING TOWER LOCATED IN THE HEART OF DOWNTOWN DENVER AT THE GATEWAY TO LODO.