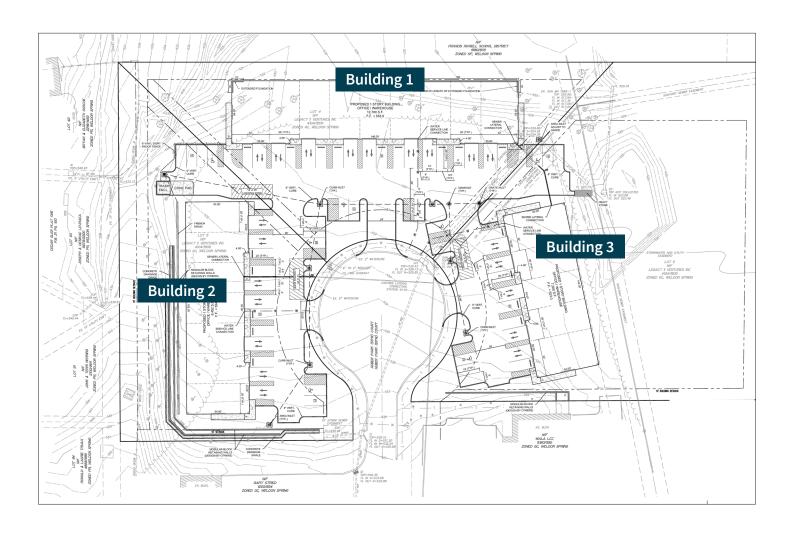

#### **Building 1**

- 9 Units
- 12,700 SF
- 16' drive-in doors
- Depth: 54'
- Length: 246'
- Height: 39'
- Construction: Phase 1

## **Building 2**

- 7 Units
- 9,452 SF
- 16' drive-in doors
- Depth: 54'
- Length: 182'
- Height: 39'
- Construction: Phase 2

## **Building 3**

- 5 Units
- 7,500 SF
- 16' drive-in doors
- Depth: 54"
- Length: 142"
- Height: 39'
- Construction: Phase 2