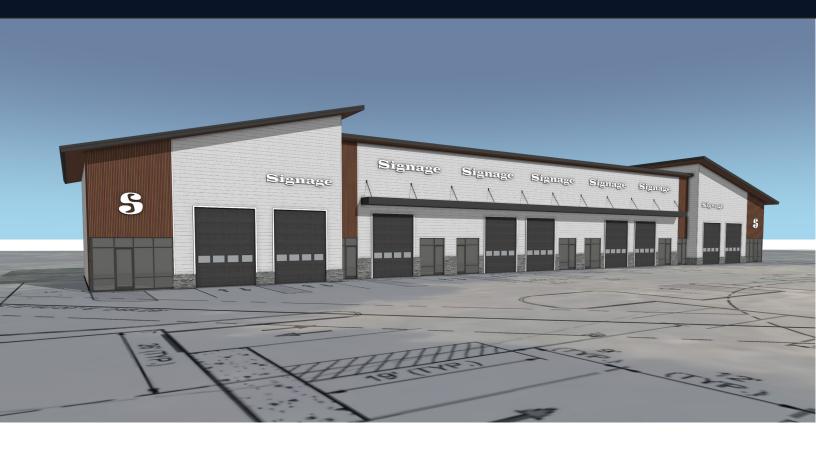

#### **Property specifications**

- 2,000-12,000 SF available
- Office/Loft space
- Oversized drive-in door 12 wide x 16 tall
- 100% Climate controlled
- 20' clear height
- Signage opportunities
- Secure/private location with 24-hour access
- Direct access to Highway 94
- Close proximity to I-64
- Delivering Q3/2025

#### **Building 1**

- 9 Units
- 12,700 SF
- 16' drive-in doors
- Depth: 54'
- Length: 246'
- Height: 39'
- Construction: Phase 1