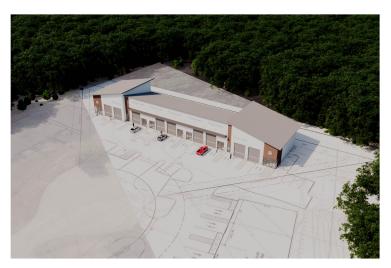

#### **Property specifications**

- 2,000-12,000 SF available
- Office/Loft space
- Oversized drive-in door 12 wide x 16 tall
- 100% Climate controlled
- 20' clear height
- Signage opportunities
- Secure/private location with 24-hour access
- Direct access to Highway 94
- Close proximity to I-64
- Delivering Q3/2025