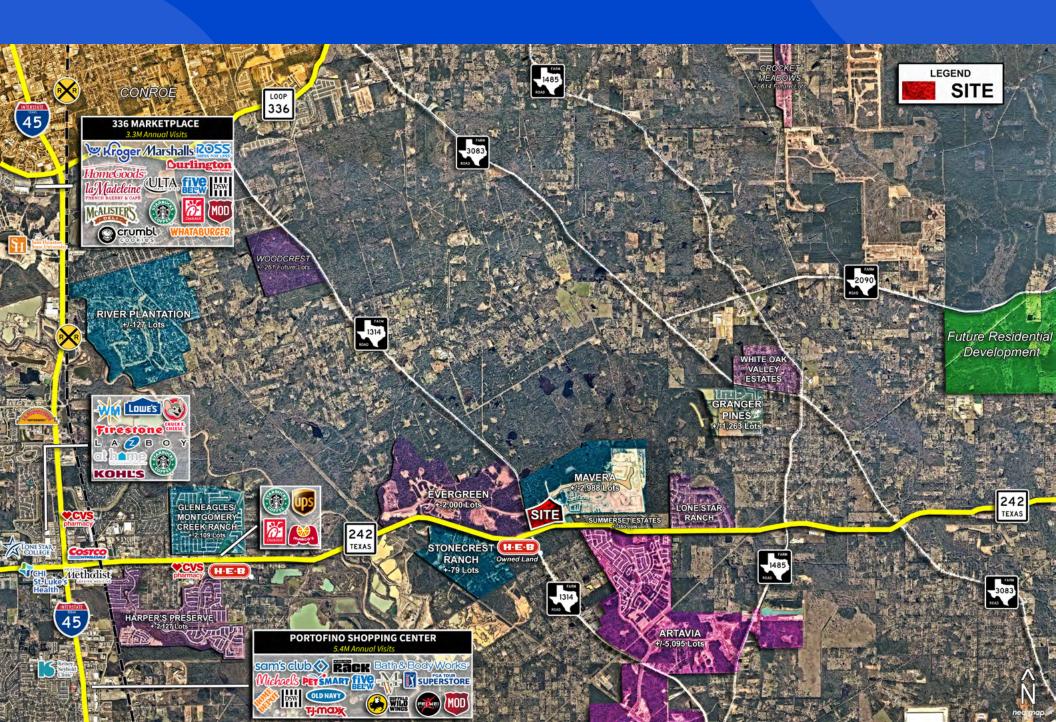

## **AREA AERIAL**

## TRADE AREA AERIAL

### THE OPPORTUNITY

The intersection of Highway 242 and FM 1314 in Conroe, Texas, is a rapidly developing area that serves as a gateway to several thriving Master Planned Residential communities including Mavera, Evergreen, Artavia and Stonecrest Ranch. Located approximately 10 miles east of The Woodlands and about 35 miles north of downtown Houston, this intersection provides convenient access to major employment centers and urban amenities while maintaining a suburban feel.