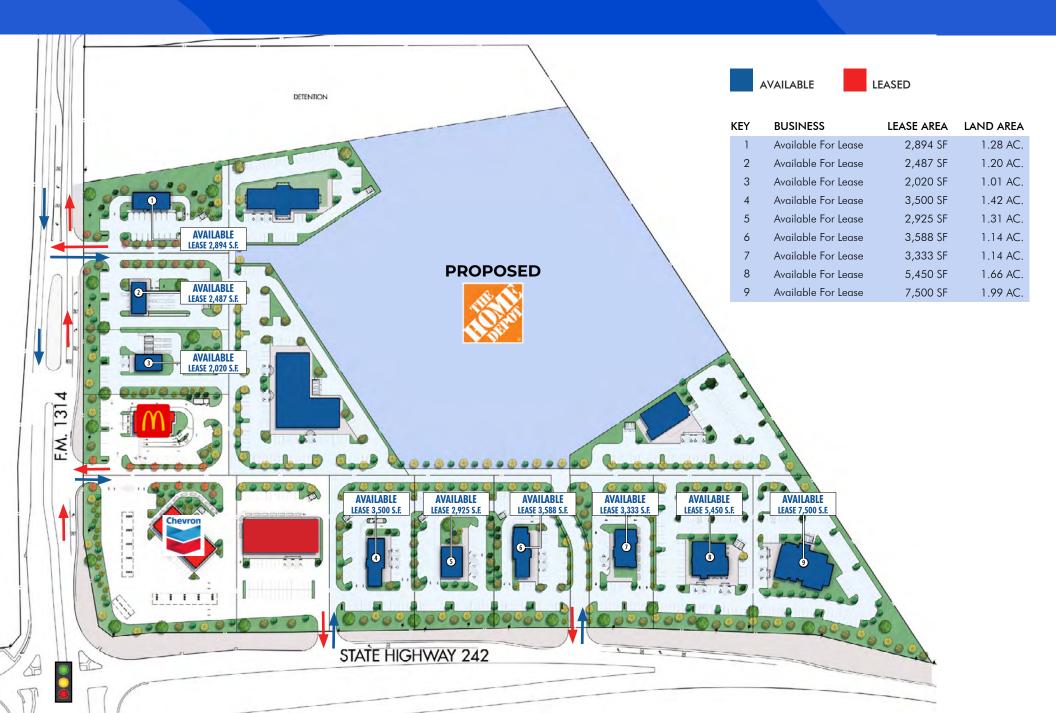

# PAD SITES AVAILABLE

**NEC of TX 242 and FM 1314** 



## **AVAILABLE PAD SITES**



### THE OPPORTUNITY

The intersection of Highway 242 and FM 1314 in Conroe, Texas, is a rapidly developing area that serves as a gateway to several thriving Master Planned Residential communities including Mavera, Evergreen, Artavia and Stonecrest Ranch. Located approximately 10 miles east of The Woodlands and about 35 miles north of downtown Houston, this intersection provides convenient access to major employment centers and urban amenities while maintaining a suburban feel.

For more information about the opportunity, please contact broker.



**30 minutes** to George Bush Intercontinental Airport (IAH)



40 minutes to Downtown Houston



20 minutes to The Woodlands



#### **Demographics**



46,754

**Total population** 



\$126,811

Median household Income



\$367,123

Average h