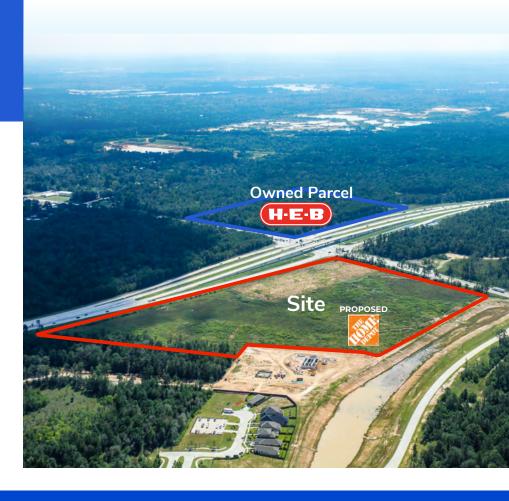

### THE OPPORTUNITY

The intersection of Highway 242 and FM 1314 in Conroe, Texas, is a rapidly developing area that serves as a gateway to several thriving Master Planned Residential communities including Mavera, Evergreen, Artavia and Stonecrest Ranch. Located approximately 10 miles east of The Woodlands and about 35 miles north of downtown Houston, this intersection provides convenient access to major employment centers and urban amenities while maintaining a suburban feel.