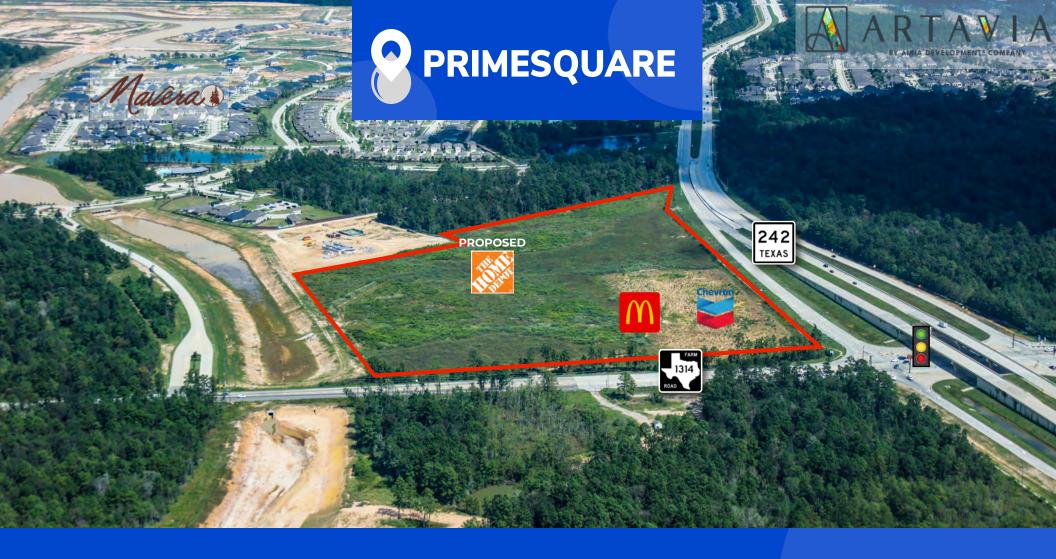

### THE OPPORTUNITY

The intersection of Highway 242 and FM 1314 in Conroe, Texas, is a rapidly developing area that serves as a gateway to several thriving Master Planned Residential communities including Mavera, Evergreen, Artavia and Stonecrest Ranch. Located approximately 10 miles east of The Woodlands and about 35 miles north of downtown Houston, this intersection provides convenient access to major employment centers and urban amenities while maintaining a suburban feel.

## **AREA AERIAL**