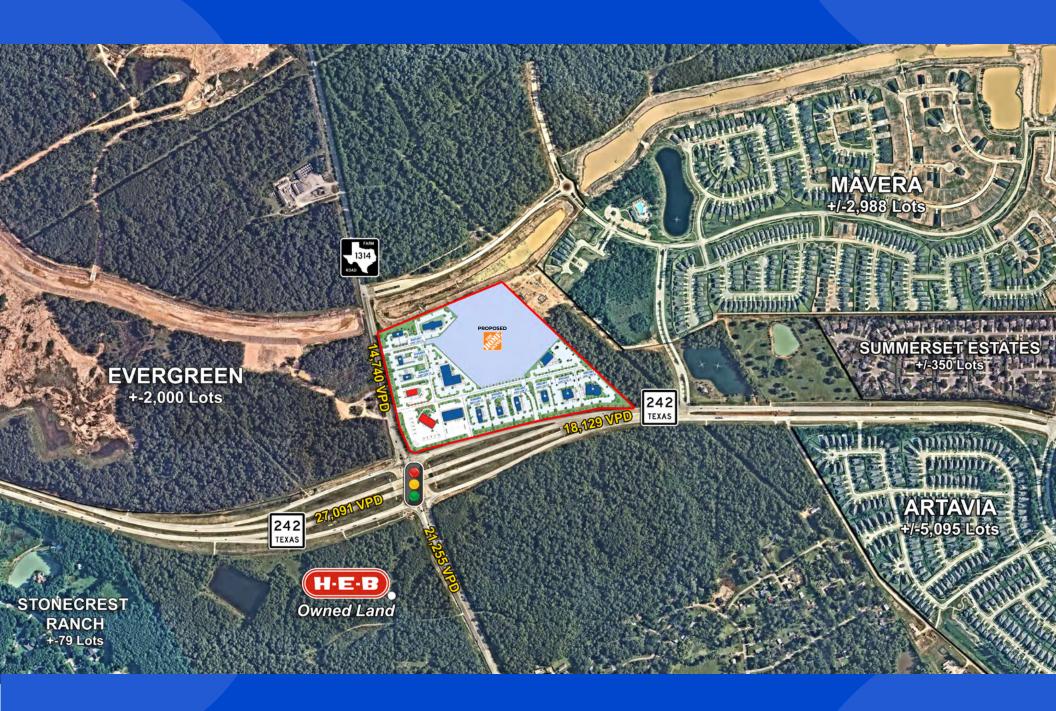

### THE OPPORTUNITY

The intersection of Highway 242 and FM 1314 in Conroe, Texas, is a rapidly developing area that serves as a gateway to several thriving Master Planned Residential communities including Mavera, Evergreen, Artavia and Stonecrest Ranch. Located approximately 10 miles east of The Woodlands and about 35 miles north of downtown Houston, this intersection provides convenient access to major employment centers and urban amenities while maintaining a suburban feel.

#### Traffic Data

18,098 VPD

13,878 VPD

TX 242, at FM 1314 FM 1314, at TX 242

22.72%

Est. population growth
Within 1-mile from 2023 to 2028

## TRADE AREA AERIAL