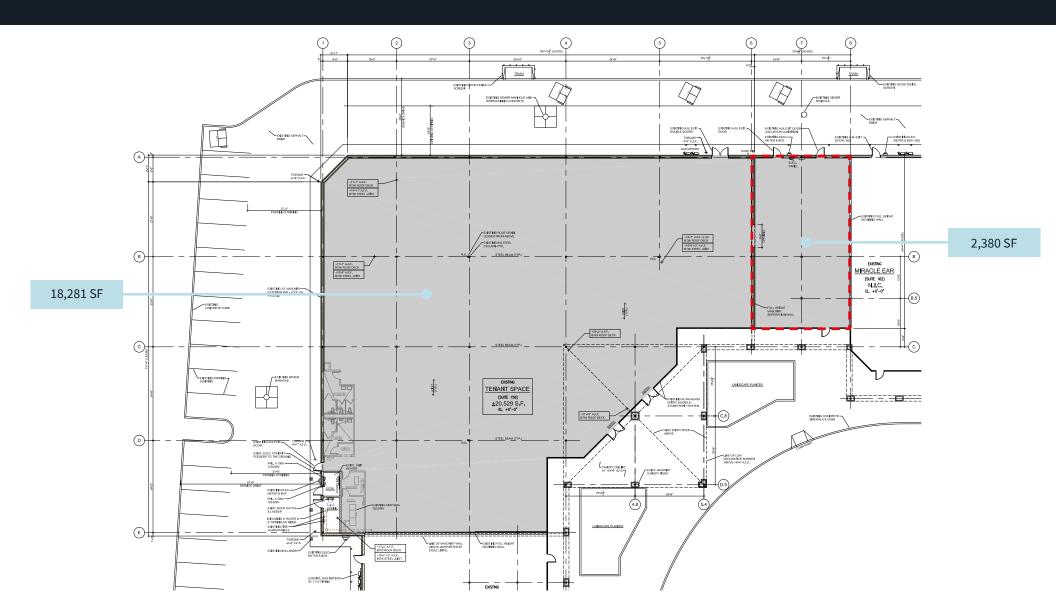

ntal Care    | 1,123  |
| 6    | Cosmetology Spa Institute | 5,938  | 21                 | Pure Nail Spa        | 1,123  |
| 6C   | Epic Academics            | 2,095  | 22                 | Venus Med Spa        | 1,156  |
| 7    | Club Champion             | 2,480  | 23                 | Team Rehab PT        | 2,380  |
| 9    | Available                 | 20,598 | 25                 | Foot Finesse         | 2,380  |
| 12   | Miracle Ear               | 1,420  | 27 Yu's Mandarin   |                      | 7,927  |
| 13   | Fruitful Yield            | 7,257  | 34 Handsome Bakery |                      | 2,663  |
|      |                           |        |                    | Total GLA            | 69,076 |



### Unit 9 space plan

20,598 total SF available – can demise a 2,380 SF space



# Schaumburg, IL

Retail trade area









Jose Gonzalez Executive Vice President +1 312 228 2155 jose.o.gonzalez@jll.com

### **Courtney Rouleau**

Vice President +1 312 228 3431 courtney.rouleau@jll.com

jll.com