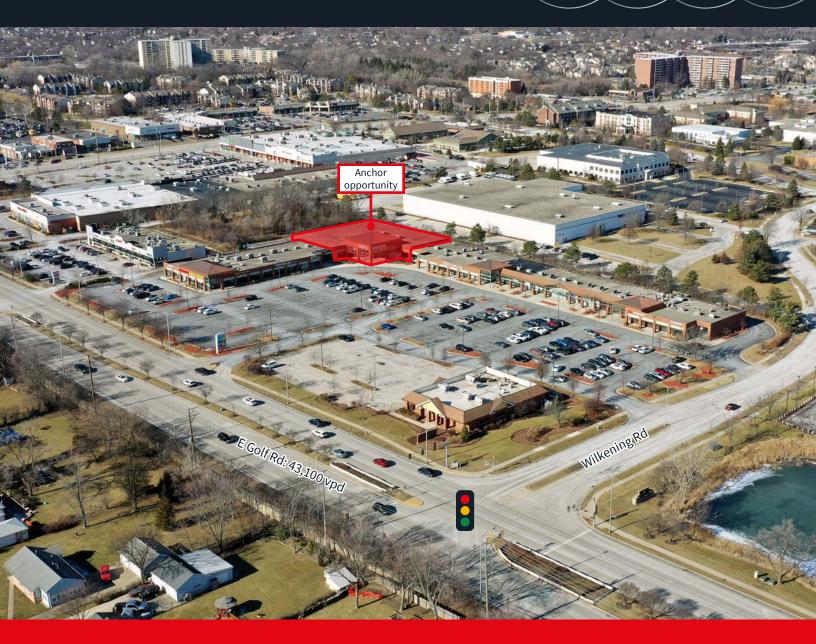

### Property overview & demographics

- 20,598 SF anchor opportunity available with ability to demise space
- Prominent pylon signage available and rare traffic light entrance on Golf Road
- Copley Center benefits from its outstanding visibility and strong traffic counts with approximately 43,100 cpd on Golf Road, and 33,000 on Roselle Road

| Address      | 200 E Golf Rd<br>Schaumburg, IL 60173 |  |  |
|--------------|---------------------------------------|--|--|
| Size         | Up to 20,598 SF                       |  |  |
| Asking price | Upon request                          |  |  |
| Status       | Available                             |  |  |
| Possession   | Immediate                             |  |  |

E Golf Rd: 43,100 vpd

| Unit | Tenant                    | SF     | Unit               | Tenant               | SF     |
|------|---------------------------|--------|--------------------|----------------------|--------|
| 1    | Turmerica                 | 2,556  | 18                 | Hair Innovation Prof | 2,418  |
| 1B   | Brandy's Gyros            | 2,562  | 19                 | Prime Dental Care    | 1,123  |
| 6    | Cosmetology Spa Institute | 5,938  | 21                 | Pure Nail Spa        | 1,123  |
| 6C   | Epic Academics            | 2,095  | 22                 | Venus Med Spa        | 1,156  |
| 7    | Club Champion             | 2,480  | 23                 | Team Rehab PT        | 2,380  |
| 9    | Available                 | 20,598 | 25                 | Foot Finesse         | 2,380  |
| 12   | Miracle Ear               | 1,420  | 27 Yu's Mandarin   |                      | 7,927  |
| 13   | Fruitful Yield            | 7,257  | 34 Handsome Bakery |                      | 2,663  |
|      |                           |        |                    | Total GLA            | 69,076 |