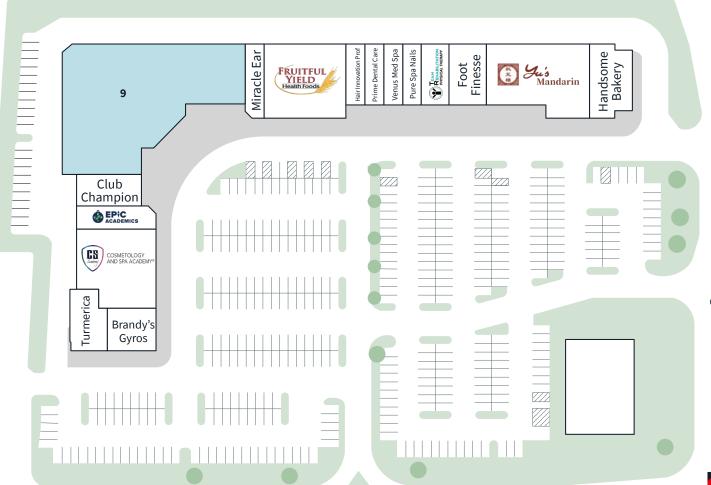

E Golf Rd: 43,100 vpd

| Unit | Tenant                    | SF     | Unit               | Tenant               | SF     |
|------|---------------------------|--------|--------------------|----------------------|--------|
| 1    | Turmerica                 | 2,556  | 18                 | Hair Innovation Prof | 2,418  |
| 1B   | Brandy's Gyros            | 2,562  | 19                 | Prime Dental Care    | 1,123  |
| 6    | Cosmetology Spa Institute | 5,938  | 21                 | Pure Nail Spa        | 1,123  |
| 6C   | Epic Academics            | 2,095  | 22                 | Venus Med Spa        | 1,156  |
| 7    | Club Champion             | 2,480  | 23                 | Team Rehab PT        | 2,380  |
| 9    | Available                 | 20,598 | 25                 | Foot Finesse         | 2,380  |
| 12   | Miracle Ear               | 1,420  | 27 Yu's Mandarin   |                      | 7,927  |
| 13   | Fruitful Yield            | 7,257  | 34 Handsome Bakery |                      | 2,663  |
|      |                           |        |                    | Total GLA            | 69,076 |

### Unit 9 space plan

20,598 total SF available – can demise a 2,380 SF space