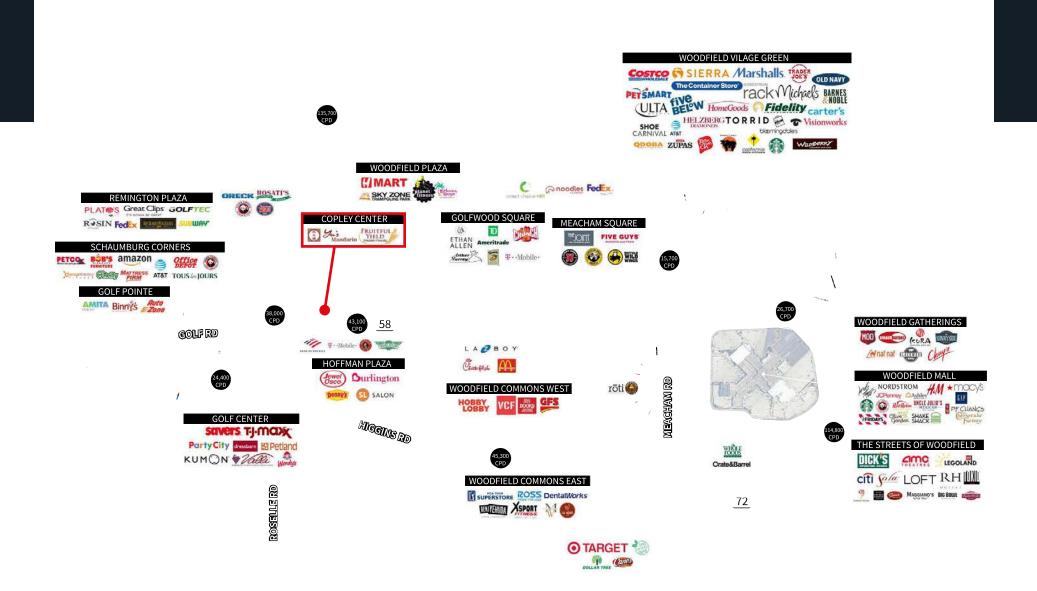

### Property overview & demographics

- 20,598 SF anchor opportunity available with ability to demise space
- Prominent pylon signage available and rare traffic light entrance on Golf Road
- Copley Center benefits from its outstanding visibility and strong traffic counts with approximately 43,100 cpd on Golf Road, and 33,000 on Roselle Road

 Schaumburg features the largest retail corridor in the state of Illinois outside of the city of Chicago and is anchored by the super-regional Woodfield Mall. This retail corridor includes approximately 6.8 million square feet of retail GLA with representation by virtually every major national and regional retailer

Co-tenants/area retailers

|                      | 1 mile   | 3 miles                      | 5 miles |  |
|----------------------|----------|------------------------------|---------|--|
| Population           | 13,468   | 97,026                       | 250,576 |  |
| Daytime population   | 17,964   | 131,128                      | 297,358 |  |
| Avg household income | \$93,363 | \$93,363 \$123,204 \$126,673 |         |  |
| Households           | 5,428    | 37,849                       | 97,316  |  |