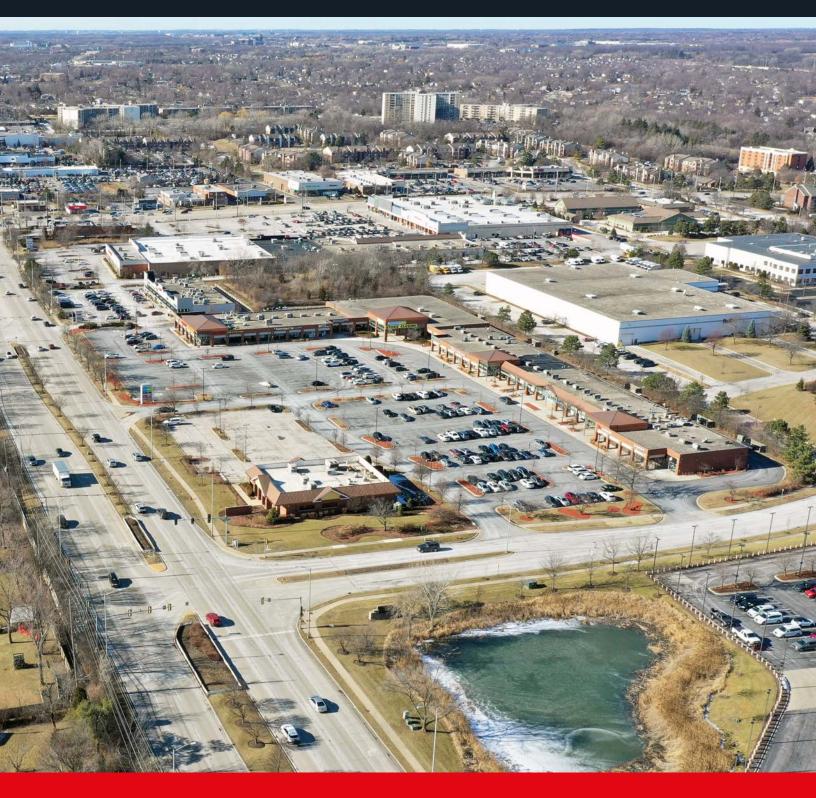

## **Copley Center**

200 E Golf Rd Schaumburg, IL 60173

### Property overview & demographics

- 20,598 SF anchor opportunity available with ability to demise space
- Prominent pylon signage available and rare traffic light entrance on Golf Road
- Copley Center benefits from its outstanding visibility and strong traffic counts with approximately 43,100 cpd on Golf Road, and 33,000 on Roselle Road