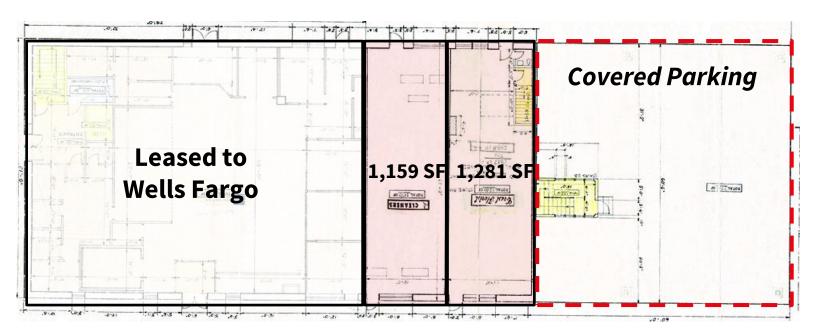

### First Floor Plan

## **HIGHLIGHTS**

- 2-story office/medical building
- 2 stories plus full ±7,000 SF finished basement for storage
- 87 on-site parking spaces
- Adjacent to I-280, Garden State Parkway, and I-80
- Ideal uses: Medical, Dental, Physical Therapy, Legal, General office uses, high parking uses
- Wells Fargo has long term lease. 546 SF is vacant. 11,153 SF is leased on month-to-month term.