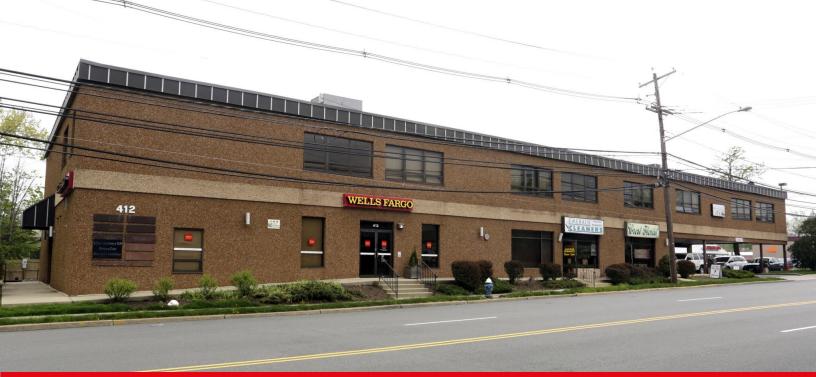

# **Available for Sale or Lease**

19,263 SF office/medical building Join Wells Fargo!

412-416 Pleasant Valley Way, West Orange NJ

## **HIGHLIGHTS**

- 2-story office/medical building
- 2 stories plus full ±7,000 SF finished basement for storage
- 87 on-site parking spaces
- Adjacent to I-280, Garden State Parkway, and I-80
- Ideal uses: Medical, Dental, Physical Therapy, Legal, General office uses, high parking uses
- Wells Fargo has long term lease. 546 SF is vacant. 11,153 SF is leased on month-to-month term.