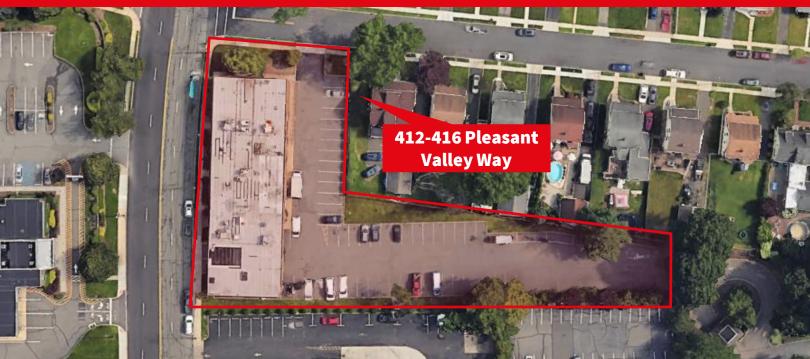

# **Available for Sale or Lease**

19,263 SF office/medical building Join Wells Fargo!

412-416 Pleasant Valley Way, West Orange NJ