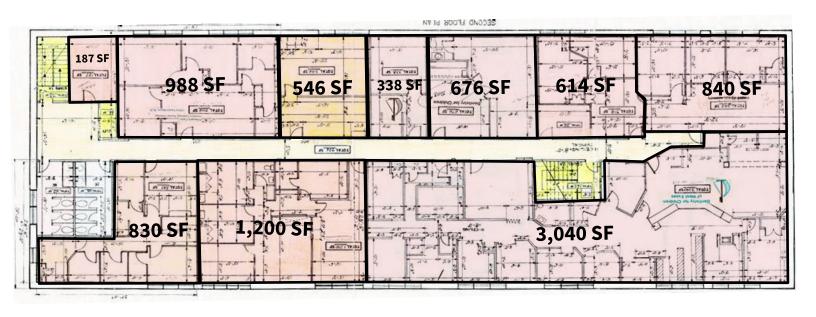

#### Second Floor Plan

## **HIGHLIGHTS**

- 2-story office/medical building
- 2 stories plus full ±7,000 SF finished basement for storage
- 87 on-site parking spaces
- Adjacent to I-280, Garden State Parkway, and I-80
- Ideal uses: Medical, Dental, Physical Therapy, Legal, General office uses, high parking uses
- Wells Fargo has long term lease. 546 SF is vacant. 11,153 SF is leased on month-to-month term.